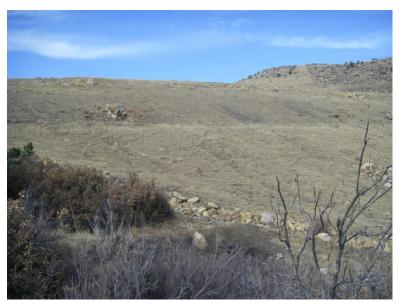

Placement; Drainage Control; Surface Stabilization:

Fills 7, 8, and 9 were inspected. All were generally in good condition with good vegetation cover. The rills on Fill 7 appear to be healing well. At the low end of the east channel of Fill 9, no erosion problems were seen.

Fill 7 – upper portion where rills were located

Fill 7 – lower portion

Pond 7 – NECC staff looking at spillway

Ditch D9 – recently cleaned check dams

Fill 8 and northwestern portion of "the knob"

Pond 8 with new holes on spillway