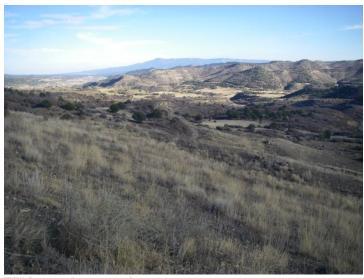

Placement; Drainage Control; Surface Stabilization:

Fills 7, 8, and 9 were inspected. All were generally in good condition with good vegetation cover. The rills on Fill 7 appear to be healing well. At the low end of the east channel of Fill 9, no erosion problems were seen.

### RECLAMATION SUCCESS - Rule 4.15, Rule 3:

The hillside above Pond 6 looked relatively stable. The rills do not appear to be getting worse, and some may be healing. Rills on the west side of "the knob" need to be repaired.