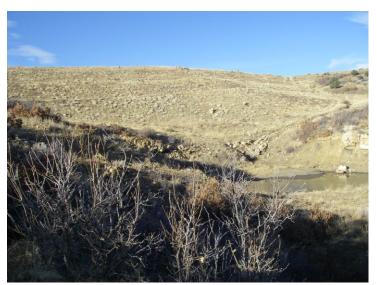

Several ponds were inspected: 6, 7, 8, and 9A. All were holding water but not discharging. No problems were identified with embankments or emergency spillways.

To address discrepancies with the configuration of holes on some riser pipes on primary spillways, NECC staff have begun to revise them by drilling new holes. For some spillways, old holes will need to be covered. NECC staff should do the best job to prevent leakage through these holes, but a small amount of leakage is acceptable.

Ditch D7, where it drains into Pond 006A, has some erosion that should be monitored and possibly repaired. Check dams in Ditch D9 have been cleaned. The lower sections of Ditches D12 and D14 were inspected, and no problems were identified.