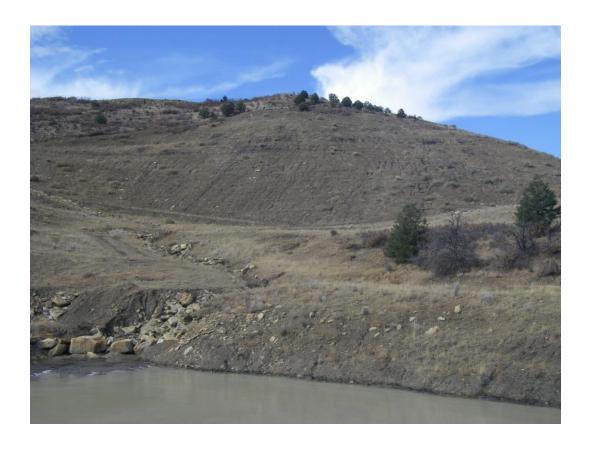

Placement; Drainage Control; Surface Stabilization:

Fills 7, 8, and 9 were inspected. All were generally in good condition with good vegetation cover. The rills on Fill 7 appear to be healing well. At the low end of the east channel of Fill 9, no erosion problems were seen.