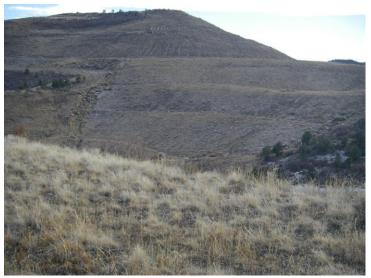

Placement; Drainage Control; Surface Stabilization:

Fills 7, 8, and 9 were inspected. All were generally in good condition with good vegetation cover. The rills on Fill 7 appear to be healing well. At the low end of the east channel of Fill 9, no erosion problems were seen.

### RECLAMATION SUCCESS - Rule 4.15, Rule 3:

The hillside above Pond 6 looked relatively stable. The rills do not appear to be getting worse, and some may be healing. Rills on the west side of "the knob" need to be repaired.