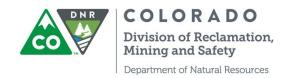

Placement; Drainage Control; Surface Stabilization:

Fills 7, 8, and 9 were inspected. All were generally in good condition with good vegetation cover. The rills on Fill 7 appear to be healing well. At the low end of the east channel of Fill 9, no erosion problems were seen.

### RECLAMATION SUCCESS - Rule 4.15, Rule 3:

The hillside above Pond 6 looked relatively stable. The rills do not appear to be getting worse, and some may be healing. Rills on the west side of "the knob" need to be repaired.