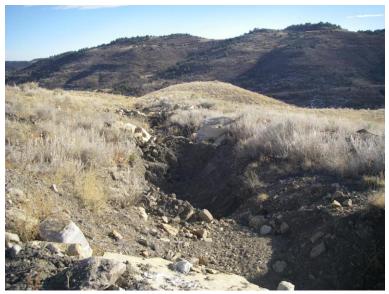

Ditch D7, where it drains into Pond 006A, has some erosion that should be monitored and possibly repaired. Check dams in Ditch D9 have been cleaned. The lower sections of Ditches D12 and D14 were inspected, and no problems were identified.