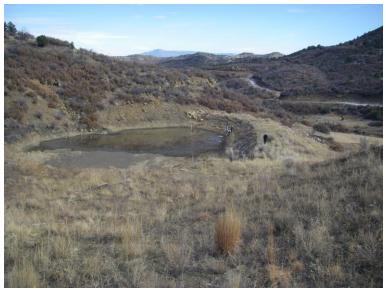

Several ponds were inspected: 6, 7, 8, and 9A. All were holding water but not discharging. No problems were identified with embankments or emergency spillways.

To address discrepancies with the configuration of holes on some riser pipes on primary spillways, NECC staff have begun to revise them by drilling new holes. For some spillways, old holes will need to be covered. NECC staff should do the best job to prevent leakage through these holes, but a small amount of leakage is acceptable.

Ditch D7, where it drains into Pond 006A, has some erosion that should be monitored and possibly repaired. Check dams in Ditch D9 have been cleaned. The lower sections of Ditches D12 and D14 were inspected, and no problems were identified.