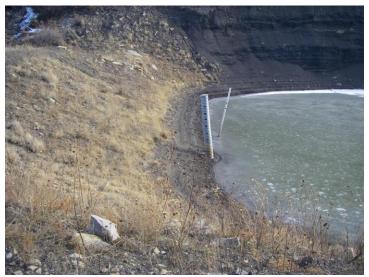

Several ponds were inspected: 6, 7, 8, and 9A. All were holding water but not discharging. No problems were identified with embankments or emergency spillways.

To address discrepancies with the configuration of holes on some riser pipes on primary spillways, NECC staff have begun to revise them by drilling new holes. For some spillways, old holes will need to be covered. NECC staff should do the best job to prevent leakage through these holes, but a small amount of leakage is acceptable.