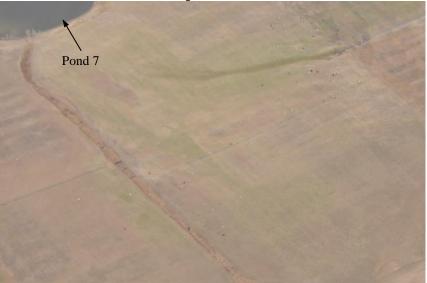

#### HYDROLOGIC BALANCE - Rule 4.05

Drainage Control 4.05.1, 4.05.2, 4.05.3; Siltation Structures 4.05.5, 4.05.6; Discharge Structures 4.05.7, 4.05.10; Diversions 4.05.4; Effluent Limits 4.05.2; Ground Water Monitoring 4.05.13; Surface Water Monitoring 4.05.13; Drainage – Acid and Toxic Materials 4.05.8; Impoundments 4.05.6, 4.05.9; Stream Buffer Zones 4.05.18: Ponds 7, 8 (photo 1) and 13 contained water.

## **PHOTOGRAPHS**

Photo 1 – Ponds 7 and 8 Containing Water

Photo 2 – Pond 16 Contained Water.

Photo 3 – Cattle Grazing on Irrigated Pasture