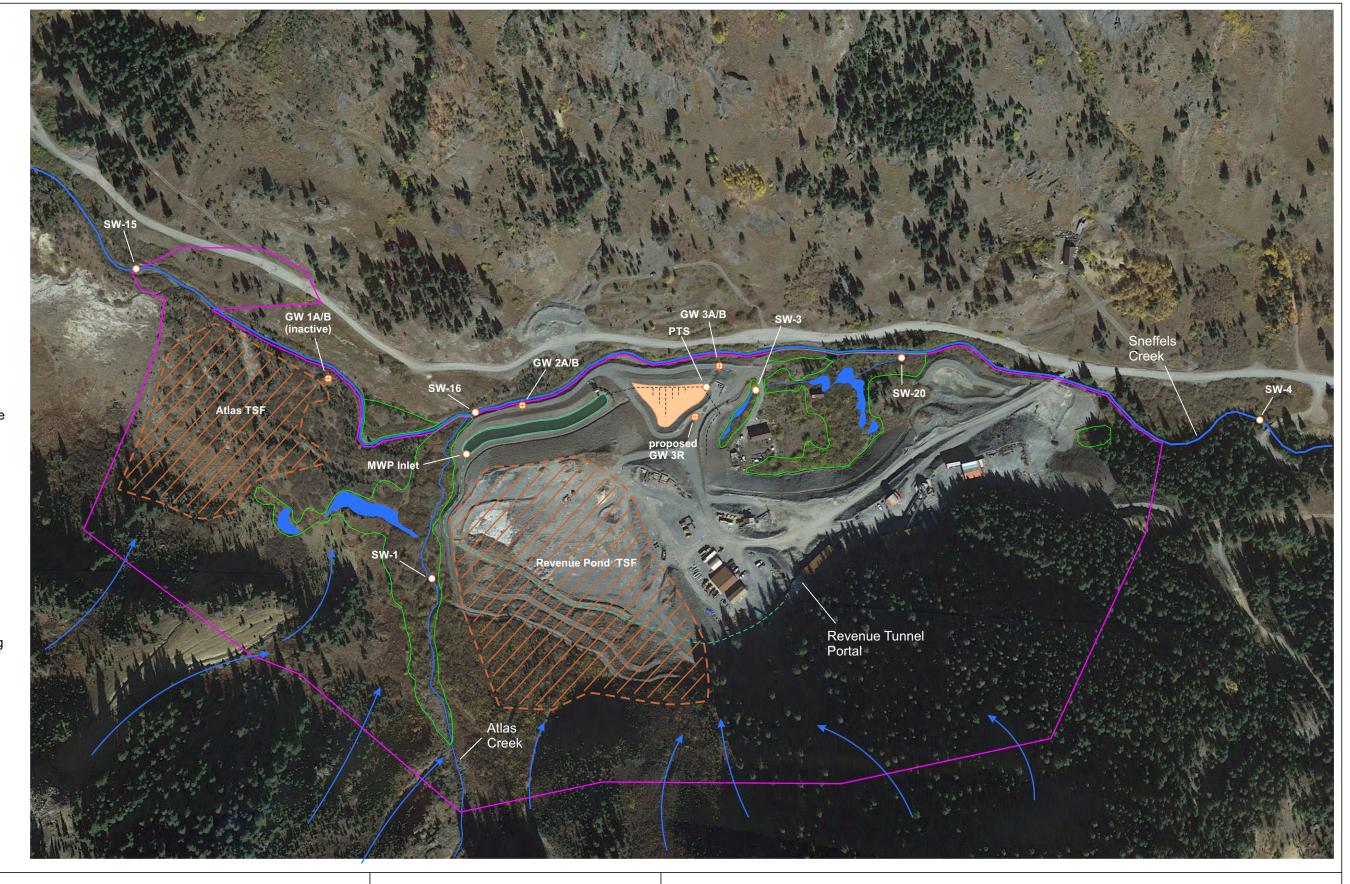

## **LEGEND**

- Direction of surface water flow
- Natural Waterways
- Wetlands
- Sedimentation pond
  Bioreactive bed
  Ground water infiltration line
- Mine discharge water
- Permit Boundary
- Voluntary surface water quality monitoring sample point
- Ground water well sampling point
- Proposed mine water pond inlet monitoring location

## REVENUE - VIRGINIUS MINE Water Sampling (Surface) Location Map

Locations of sampling stations for water quality monitoring at surface