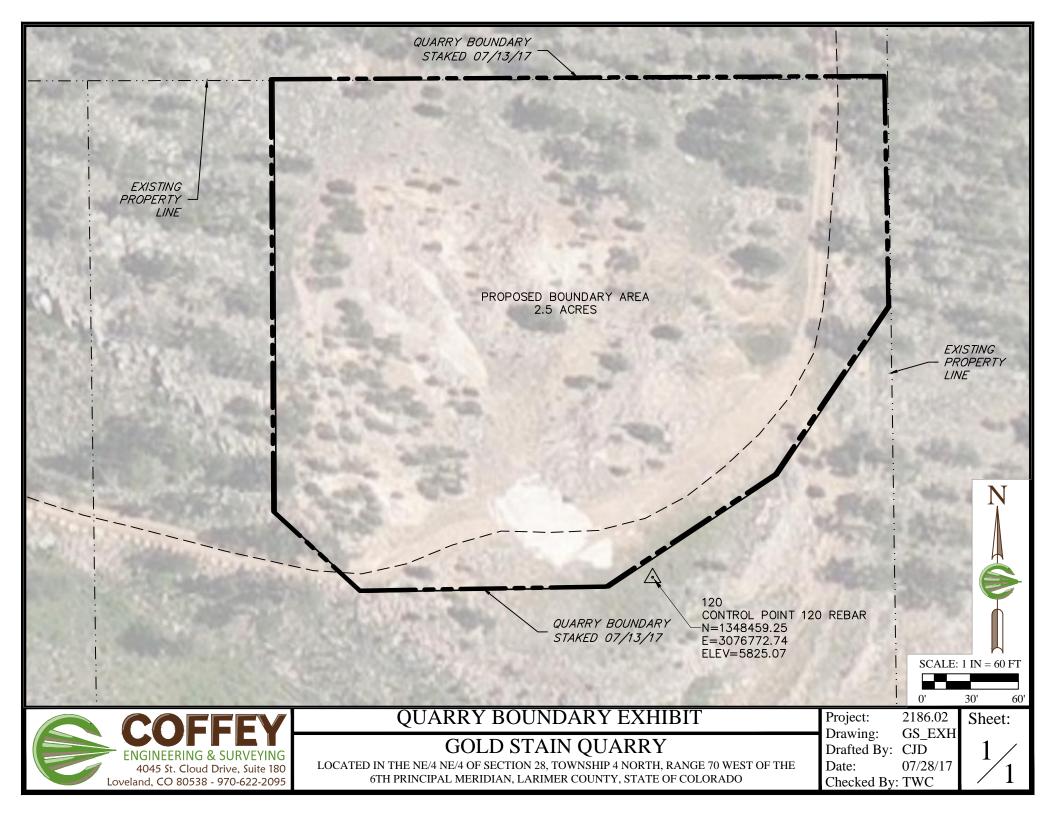

Jared,

Attached please find an exhibit for the quarry boundary that was staked for the Gold Stain Quarry.

Please don't hesitate to contact us with any questions or if you need additional information.

Thanks,