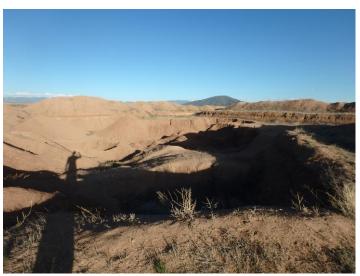

Adequate mine identification signage was noted at the entrance to the site.

The permit area is located within a greater area of historic (pre-permit) disturbance. The area affected by this operation covers approximately one acre. The depth of the pit is approximately 10-15 feet. The pit highwalls are approximately 1H:1V.