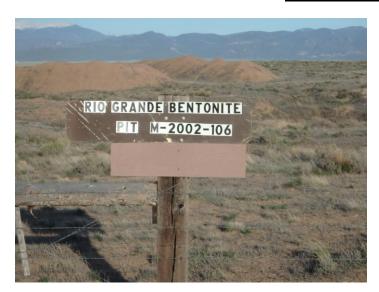

Adequate mine identification signage was noted at the entrance to the site.

The permit area is located within a greater area of historic (pre-permit) disturbance. The area affected by this operation covers approximately one acre. The depth of the pit is approximately 10-15 feet. The pit highwalls are approximately 1H:1V.