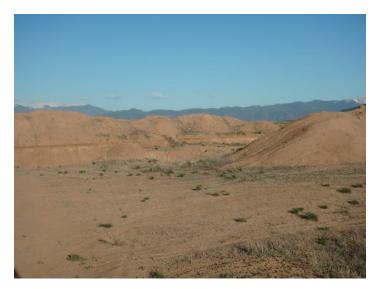

The Rio Grande Bentonite site is located approximately thirteen miles east of Antonito and accessed from Punche Valley Road. The site is a 110c operation that includes a total of 3.0 permitted acres. The Division currently holds a financial warranty amount of \$4,462.00 for this site. The Division has reviewed the reclamation costs, in order to ensure the financial warranty reflects the actual current cost of fulfilling the requirements of the Reclamation Plan, and determined that the current financial warranty amount is adequate.

Adequate mine identification signage was noted at the entrance to the site.

The permit area is located within a greater area of historic (pre-permit) disturbance. The area affected by this operation covers approximately one acre. The depth of the pit is approximately 10-15 feet. The pit highwalls are approximately 1H:1V.