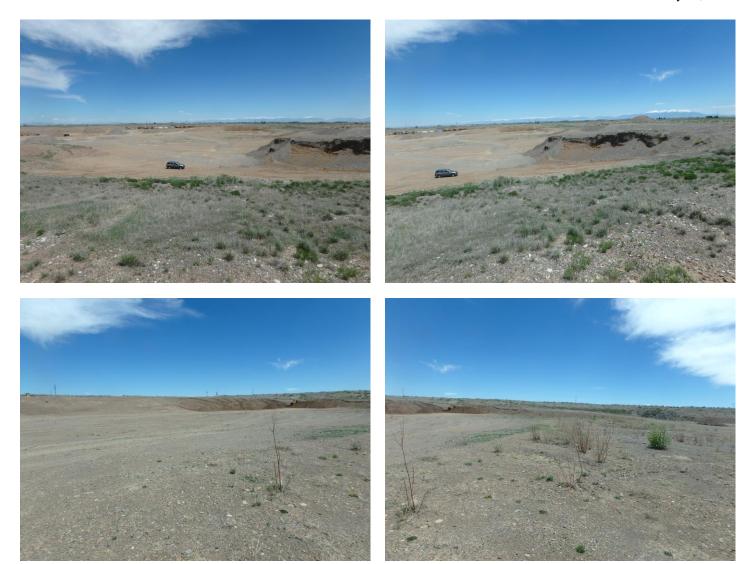

Adequate mine identification signage was noted at the entrance to the site.

The affected area was marked by fencing that was clearly visible and adequate to delineate the affected area boundary.

The site is active. A haul truck was seen leaving the site during this inspection. The pit area currently includes approximately 30 acres. Except for the active mining faces in the northwest and southeast parts of the pit, slopes have been graded to approximately 3H:1V. The active mining face is around 1H:1V. Stockpiles and crushing equipment are located on the pit floor, which is graded to a flat graveled surface. Mining is progressing northwest in the Phase 2 area. Mining in the Phase 1 area is not yet complete. There has been no mining in the Phase 3 area yet. There is a topsoil stockpile located at the south end of the pit.

According to the approved reclamation plan the pit floor is to be graded flat and surfaced with gravel. The pit slopes are to be reduced to 3H:1V. The plan does not address replacement of topsoil or revegetation requirements.

## **PHOTOGRAPHS**