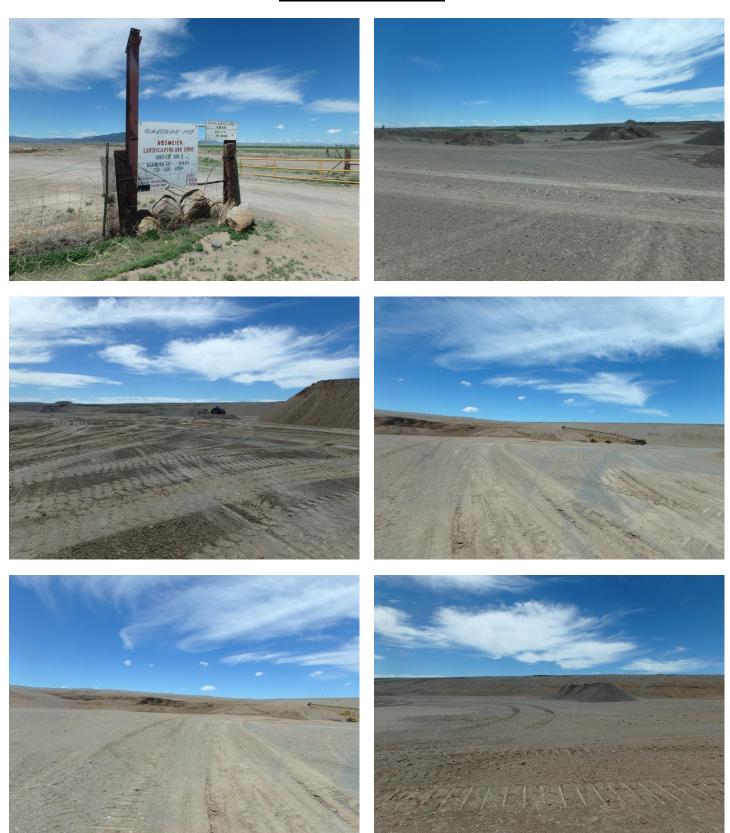

Adequate mine identification signage was noted at the entrance to the site.

The affected area was marked by fencing that was clearly visible and adequate to delineate the affected area boundary.

The site is active. A haul truck was seen leaving the site during this inspection. The pit area currently includes approximately 30 acres. Except for the active mining faces in the northwest and southeast parts of the pit, slopes have been graded to approximately 3H:1V. The active mining face is around 1H:1V. Stockpiles and crushing equipment are located on the pit floor, which is graded to a flat graveled surface. Mining is progressing northwest in the Phase 2 area. Mining in the Phase 1 area is not yet complete. There has been no mining in the Phase 3 area yet. There is a topsoil stockpile located at the south end of the pit.

According to the approved reclamation plan the pit floor is to be graded flat and surfaced with gravel. The pit slopes are to be reduced to 3H:1V. The plan does not address replacement of topsoil or revegetation requirements.

## **PHOTOGRAPHS**