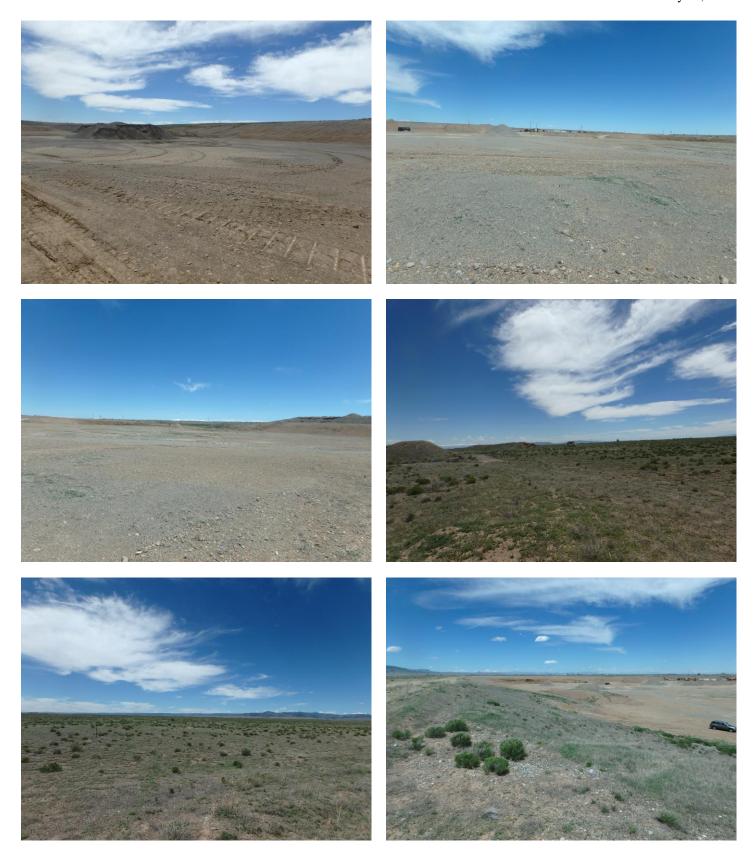

Adequate mine identification signage was noted at the entrance to the site.

The affected area was marked by fencing that was clearly visible and adequate to delineate the affected area boundary.

The site is active. A haul truck was seen leaving the site during this inspection. The pit area currently includes approximately 30 acres. Except for the active mining faces in the northwest and southeast parts of the pit, slopes have been graded to approximately 3H:1V. The active mining face is around 1H:1V. Stockpiles and crushing equipment are located on the pit floor, which is graded to a flat graveled surface. Mining is progressing northwest in the Phase 2 area. Mining in the Phase 1 area is not yet complete. There has been no mining in the Phase 3 area yet. There is a topsoil stockpile located at the south end of the pit.

According to the approved reclamation plan the pit floor is to be graded flat and surfaced with gravel. The pit slopes are to be reduced to 3H:1V. The plan does not address replacement of topsoil or revegetation requirements.

## **PHOTOGRAPHS**