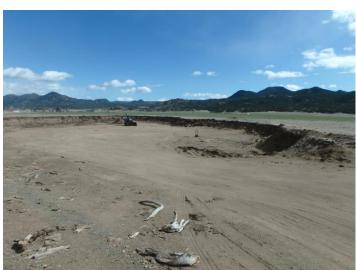

Adequate mine identification signage was noted at the entrance to the site.

The affected area was marked by fencing that was clearly visible and adequate to delineate the affected area boundary.

There is currently less than one acre disturbed at this site. The pit has been excavated to a depth off approximately five feet. Slopes are approximately 2H:1V.