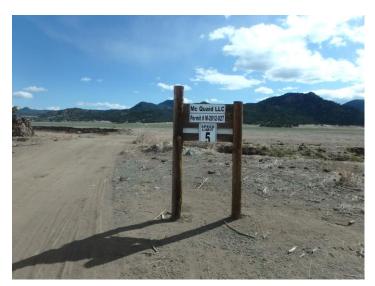

Adequate mine identification signage was noted at the entrance to the site.

The affected area was marked by fencing that was clearly visible and adequate to delineate the affected area boundary.

There is currently less than one acre disturbed at this site. The pit has been excavated to a depth off approximately five feet. Slopes are approximately 2H:1V.