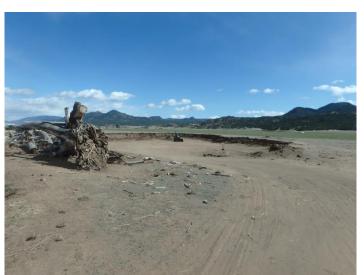

Adequate mine identification signage was noted at the entrance to the site.

The affected area was marked by fencing that was clearly visible and adequate to delineate the affected area boundary.

There is currently less than one acre disturbed at this site. The pit has been excavated to a depth off approximately five feet. Slopes are approximately 2H:1V.