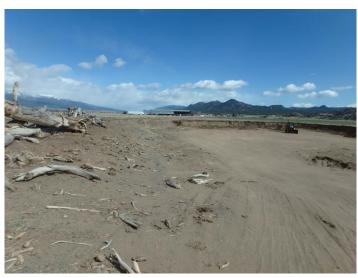

Adequate mine identification signage was noted at the entrance to the site.

The affected area was marked by fencing that was clearly visible and adequate to delineate the affected area boundary.

There is currently less than one acre disturbed at this site. The pit has been excavated to a depth off approximately five feet. Slopes are approximately 2H:1V.