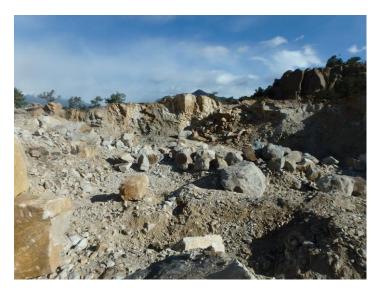

Adequate mine identification signage was noted at the entrance to the site.

The affected area was marked by posts that were clearly visible and adequate to delineate the affected area boundary.

Blasting has occurred in the upper bench area since the Division's last inspection. A vertical highwall, approximately 20 feet high has been created on the east side of the blast area. The blast area daylights on all other sides. No signs of instability were noted.

Sorted materials stockpiles are stored at the base of the lower quarry.

Overall the site is orderly and well maintained.

Noxious weeds were not observed on site.

No problems or violations were noted during this inspection.