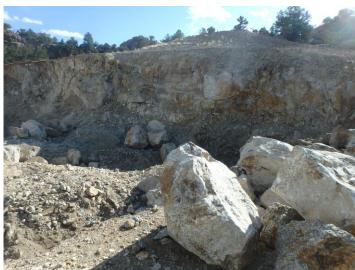

Adequate mine identification signage was noted at the entrance to the site.

The affected area was marked by posts that were clearly visible and adequate to delineate the affected area boundary.

Blasting has occurred in the upper bench area since the Division's last inspection. A vertical highwall, approximately 20 feet high has been created on the east side of the blast area. The blast area daylights on all other sides. No signs of instability were noted.

Sorted materials stockpiles are stored at the base of the lower quarry.

Overall the site is orderly and well maintained.

Noxious weeds were not observed on site.

No problems or violations were noted during this inspection.