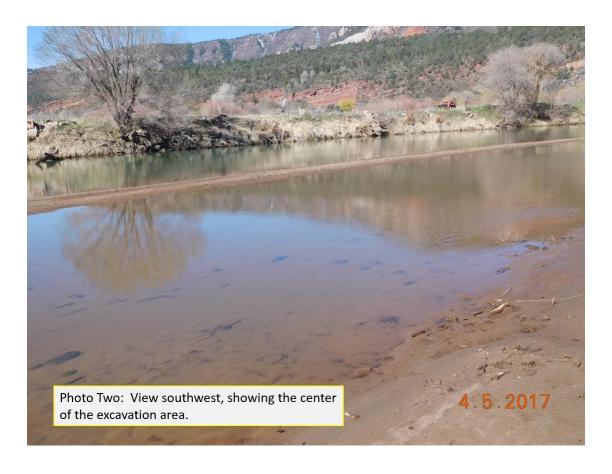

#### **OBSERVATIONS**

This inspection was conducted as part of the normal monitoring program established by the Colorado Division of Reclamation, Mining and Safety. The Walker pit is an active 110c operation located approximately 5 Miles north of Durango off County Road 250. The site lies on the East bank of the Animas River at 6550 Feet in elevation and public access is controlled by a locked private gate. The permit area consists of 3.4 Acres used for the extraction of sand from the banks of the river. The site is only active once a year during low water to remove material, and was not active during the inspection. The Division currently holds \$5,848.68 in financial warranty for the site. A reclamation cost estimate update was performed and staff calculations found the current bond is sufficient to achieve reclamation. Three Photos accompany this report to illustrate the current site conditions.

The proper Mine Identification Signage was posted at the entrance to the site, and the permit boundaries were clearly marked. The mining activities consist of removing sand from the point bar in the river during low water, and excavation is only performed once a year. Photo One shows the upstream area of the point bar that has been excavated, and Photos Two and Three show the center and downstream areas of the excavation area. Once the material is removed the area is recharged with sand materials from spring runoff to allow for continued mining. The excavation is performed in a way that does not alter the flow or channel of the river. No signs of significant bank erosion, or re-channelization caused by the mining activities were observed.