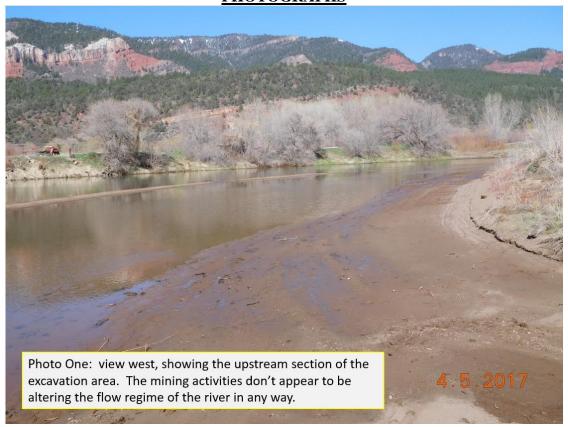

#### **OBSERVATIONS**

This inspection was conducted as part of the normal monitoring program established by the Colorado Division of Reclamation, Mining and Safety. The Walker pit is an active 110c operation located approximately 5 Miles north of Durango off County Road 250. The site lies on the East bank of the Animas River at 6550 Feet in elevation and public access is controlled by a locked private gate. The permit area consists of 3.4 Acres used for the extraction of sand from the banks of the river. The site is only active once a year during low water to remove material, and was not active during the inspection. The Division currently holds \$5,848.68 in financial warranty for the site. A reclamation cost estimate update was performed and staff calculations found the current bond is sufficient to achieve reclamation. Three Photos accompany this report to illustrate the current site conditions.

The proper Mine Identification Signage was posted at the entrance to the site, and the permit boundaries were clearly marked. The mining activities consist of removing sand from the point bar in the river during low water, and excavation is only performed once a year. Photo One shows the upstream area of the point bar that has been excavated, and Photos Two and Three show the center and downstream areas of the excavation area. Once the material is removed the area is recharged with sand materials from spring runoff to allow for continued mining. The excavation is performed in a way that does not alter the flow or channel of the river. No signs of significant bank erosion, or re-channelization caused by the mining activities were observed.