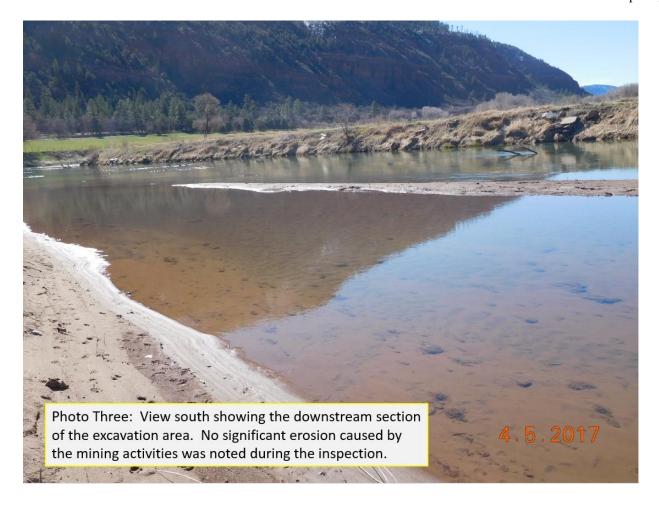

#### **OBSERVATIONS**

This inspection was conducted as part of the normal monitoring program established by the Colorado Division of Reclamation, Mining and Safety. The Walker pit is an active 110c operation located approximately 5 Miles north of Durango off County Road 250. The site lies on the East bank of the Animas River at 6550 Feet in elevation and public access is controlled by a locked private gate. The permit area consists of 3.4 Acres used for the extraction of sand from the banks of the river. The site is only active once a year during low water to remove material, and was not active during the inspection. The Division currently holds \$5,848.68 in financial warranty for the site. A reclamation cost estimate update was performed and staff calculations found the current bond is sufficient to achieve reclamation. Three Photos accompany this report to illustrate the current site conditions.

The proper Mine Identification Signage was posted at the entrance to the site, and the permit boundaries were clearly marked. The mining activities consist of removing sand from the point bar in the river during low water, and excavation is only performed once a year. Photo One shows the upstream area of the point bar that has been excavated, and Photos Two and Three show the center and downstream areas of the excavation area. Once the material is removed the area is recharged with sand materials from spring runoff to allow for continued mining. The excavation is performed in a way that does not alter the flow or channel of the river. No signs of significant bank erosion, or re-channelization caused by the mining activities were observed.