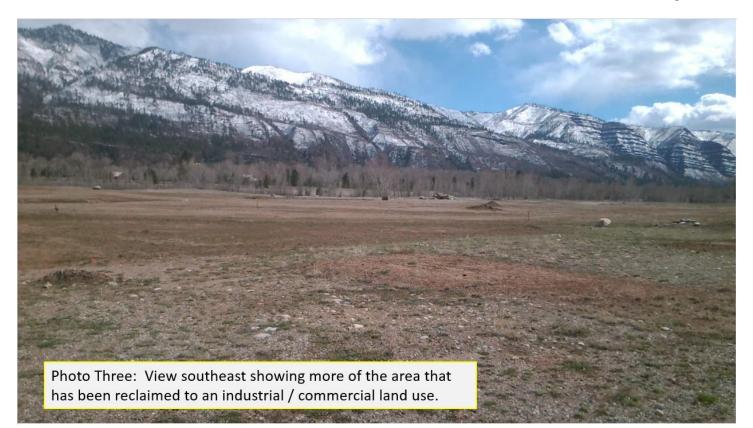

The site was not active at the time of the inspection, and in addition to Division Staff, Matt Carnahan of Four Corners Materials as well as Jim Bryce, the landowner representative were present during the inspection. The site consists of 34.8 permitted acres that have been almost fully reclaimed. The post mining land uses include Industrial Commercial, Wildlife Habitat and Cropland. Photo One shows the appropriate Mine Identification Signage was observed at the entrance to the site, also visible are the office and shop facilities which will remain on site for landowner use. All grading and earthwork on site has been completed throughout the site in accordance with the approved reclamation plan. As stated above the site is approved for mixed post mining land uses. The northern pit area, shown in Photos Two and Three has been reclaimed to support an industrial commercial land use. The areas have been graded to achieve positive drainage, and are sparsely vegetated with volunteer species. The center portion of the site has been reclaimed to support an agricultural land use, which is shown in Photo Four. The southern portion of the permitted area includes a large pond, approximately three acres in size. The pond is properly permitted through the landowner to remain on site. The side slopes and area around the shores have been reclaimed to support wildlife habitat. Photos Five and Six show the pond area which has graded and sufficiently revegetated.