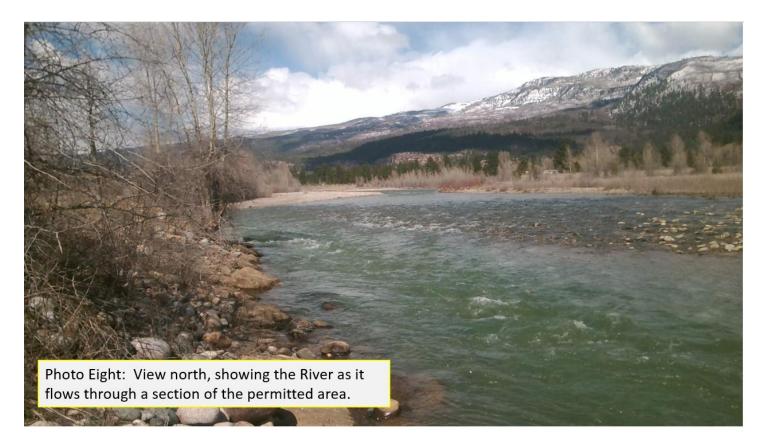

The Animas River runs through a significant portion of the eastern side of the site shown in Photos Seven and Eight. Since the completion of the mining activities on site, the flow regime and channel of the Animas River has changed significantly. Activities have been permitted through the Army Corps of Engineers, and discussions with the landowner indicate that they would like to discuss a potential river re-channelization project. A follow up inspection between the Operator, Landowner, Division Staff and ACOE Staff has been tentatively scheduled to discuss the project and the potential impacts to the DRMS permit.