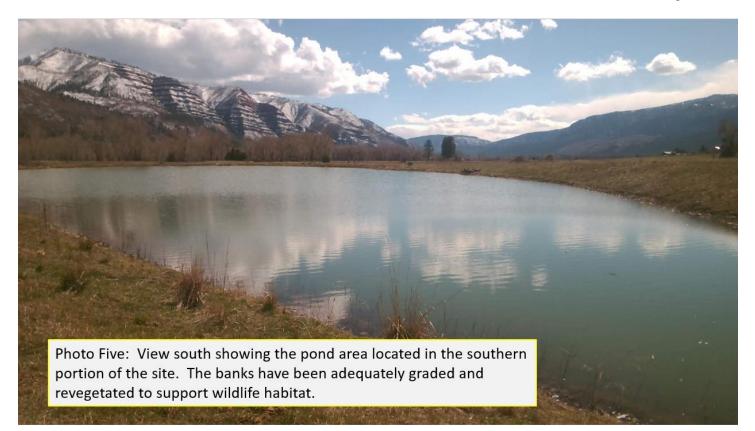

The site was not active at the time of the inspection, and in addition to Division Staff, Matt Carnahan of Four Corners Materials as well as Jim Bryce, the landowner representative were present during the inspection. The site consists of 34.8 permitted acres that have been almost fully reclaimed. The post mining land uses include Industrial Commercial, Wildlife Habitat and Cropland. Photo One shows the appropriate Mine Identification Signage was observed at the entrance to the site, also visible are the office and shop facilities which will remain on site for landowner use. All grading and earthwork on site has been completed throughout the site in accordance with the approved reclamation plan. As stated above the site is approved for mixed post mining land uses. The northern pit area, shown in Photos Two and Three has been reclaimed to support an industrial commercial land use. The areas have been graded to achieve positive drainage, and are sparsely vegetated with volunteer species. The center portion of the site has been reclaimed to support an agricultural land use, which is shown in Photo Four. The southern portion of the permitted area includes a large pond, approximately three acres in size. The pond is properly permitted through the landowner to remain on site. The side slopes and area around the shores have been reclaimed to support wildlife habitat. Photos Five and Six show the pond area which has graded and sufficiently revegetated.