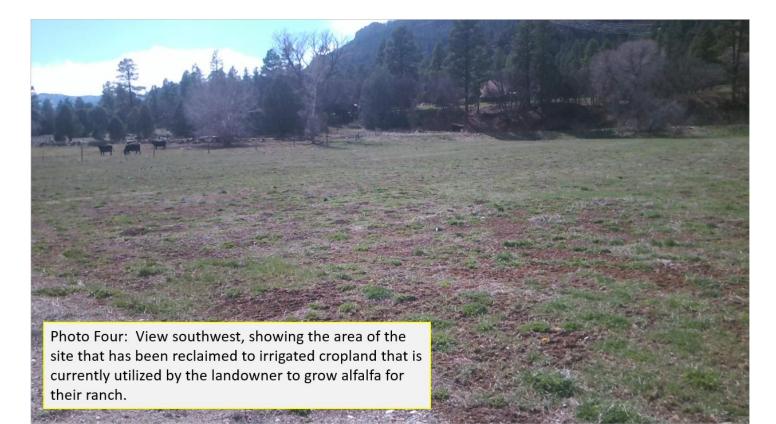

The site was not active at the time of the inspection, and in addition to Division Staff, Matt Carnahan of Four Corners Materials as well as Jim Bryce, the landowner representative were present during the inspection. The site consists of 34.8 permitted acres that have been almost fully reclaimed. The post mining land uses include Industrial Commercial, Wildlife Habitat and Cropland. Photo One shows the appropriate Mine Identification Signage was observed at the entrance to the site, also visible are the office and shop facilities which will remain on site for landowner use. All grading and earthwork on site has been completed throughout the site in accordance with the approved reclamation plan. As stated above the site is approved for mixed post mining land uses. The northern pit area, shown in Photos Two and Three has been reclaimed to support an industrial commercial land use. The areas have been graded to achieve positive drainage, and are sparsely vegetated with volunteer species. The center portion of the site has been reclaimed to support an agricultural land use, which is shown in Photo Four. The southern portion of the permitted area includes a large pond, approximately three acres in size. The pond is properly permitted through the landowner to remain on site. The side slopes and area around the shores have been reclaimed to support wildlife habitat. Photos Five and Six show the pond area which has graded and sufficiently revegetated.