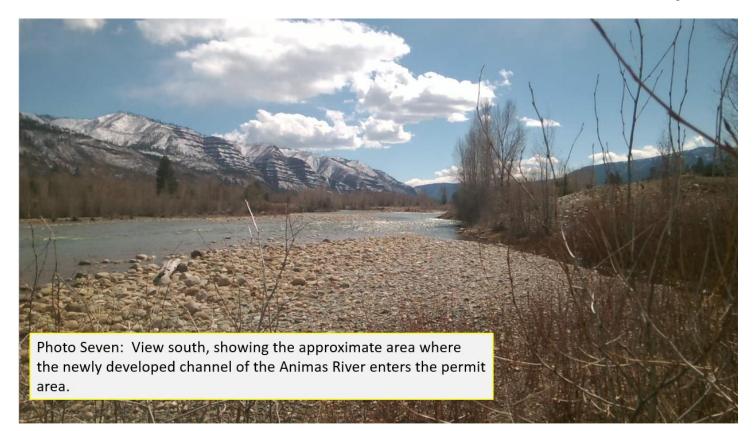

The Animas River runs through a significant portion of the eastern side of the site shown in Photos Seven and Eight. Since the completion of the mining activities on site, the flow regime and channel of the Animas River has changed significantly. Activities have been permitted through the Army Corps of Engineers, and discussions with the landowner indicate that they would like to discuss a potential river re-channelization project. A follow up inspection between the Operator, Landowner, Division Staff and ACOE Staff has been tentatively scheduled to discuss the project and the potential impacts to the DRMS permit.