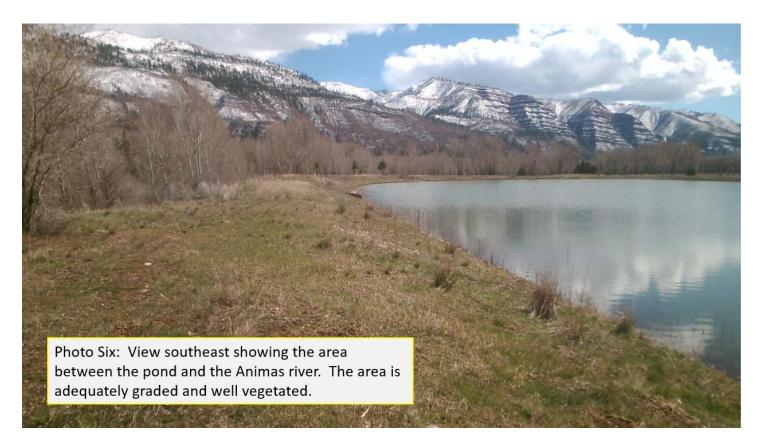

The site was not active at the time of the inspection, and in addition to Division Staff, Matt Carnahan of Four Corners Materials as well as Jim Bryce, the landowner representative were present during the inspection. The site consists of 34.8 permitted acres that have been almost fully reclaimed. The post mining land uses include Industrial Commercial, Wildlife Habitat and Cropland. Photo One shows the appropriate Mine Identification Signage was observed at the entrance to the site, also visible are the office and shop facilities which will remain on site for landowner use. All grading and earthwork on site has been completed throughout the site in accordance with the approved reclamation plan. As stated above the site is approved for mixed post mining land uses. The northern pit area, shown in Photos Two and Three has been reclaimed to support an industrial commercial land use. The areas have been graded to achieve positive drainage, and are sparsely vegetated with volunteer species. The center portion of the site has been reclaimed to support an agricultural land use, which is shown in Photo Four. The southern portion of the permitted area includes a large pond, approximately three acres in size. The pond is properly permitted through the landowner to remain on site. The side slopes and area around the shores have been reclaimed to support wildlife habitat. Photos Five and Six show the pond area which has graded and sufficiently revegetated.