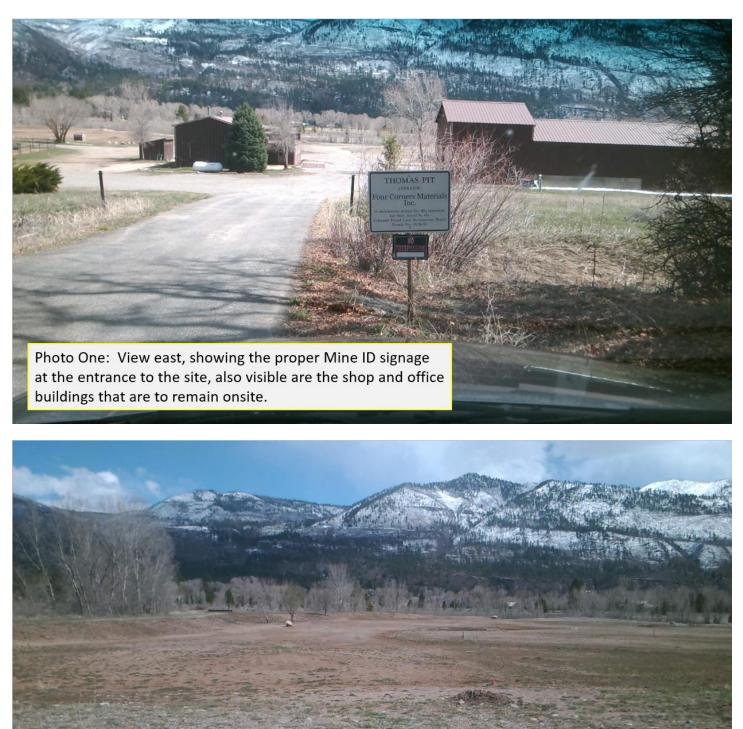

The site was not active at the time of the inspection, and in addition to Division Staff, Matt Carnahan of Four Corners Materials as well as Jim Bryce, the landowner representative were present during the inspection. The site consists of 34.8 permitted acres that have been almost fully reclaimed. The post mining land uses include Industrial Commercial, Wildlife Habitat and Cropland. Photo One shows the appropriate Mine Identification Signage was observed at the entrance to the site, also visible are the office and shop facilities which will remain on site for landowner use. All grading and earthwork on site has been completed throughout the site in accordance with the approved reclamation plan. As stated above the site is approved for mixed post mining land uses. The northern pit area, shown in Photos Two and Three has been reclaimed to support an industrial commercial land use. The areas have been graded to achieve positive drainage, and are sparsely vegetated with volunteer species. The center portion of the site has been reclaimed to support an agricultural land use, which is shown in Photo Four. The southern portion of the permitted area includes a large pond, approximately three acres in size. The pond is properly permitted through the landowner to remain on site. The side slopes and area around the shores have been reclaimed to support wildlife habitat. Photos Five and Six show the pond area which has graded and sufficiently revegetated.