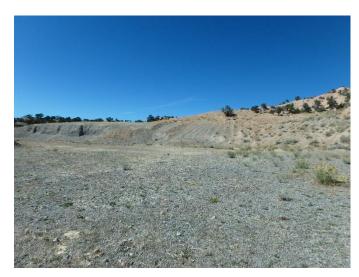

There has been minimal activity at the site since the Divisions last inspection. The slopes appear to be in the same condition. Slope reduction has commenced in the east half of the pit. The remaining highwall in the west half of the pit is an average height of approximately ten feet, with slopes ranging from approximately 1H:1V to 2H:1V.

Topsoil is stockpiled on the south side of the pit floor.

No problems or violations were noted during this inspection.

Responses to this inspection report should be directed to Dustin Czapla at the Division of Reclamation, Mining and Safety, Grand Junction Field Office, 101 South 3<sup>rd</sup> Street, Room 301, Grand Junction, Colorado 81501, phone number (970) 243-6299.