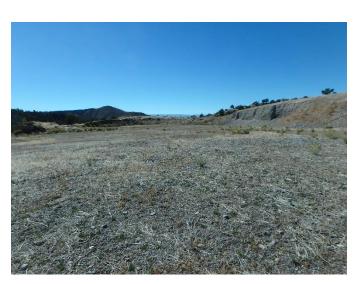

## **OBSERVATIONS**

This inspection was conducted as part of the Division of Reclamation, Mining and Safety's (Division) normal monitoring program. A representative for the operator was not present. Photographs are included with this report in order to illustrate some of the conditions observed.

There has been minimal activity at the site since the Divisions last inspection. The slopes appear to be in the same condition. Slope reduction has commenced in the east half of the pit. The remaining highwall in the west half of the pit is an average height of approximately ten feet, with slopes ranging from approximately 1H:1V to 2H:1V.

Topsoil is stockpiled on the south side of the pit floor.

No problems or violations were noted during this inspection.

Responses to this inspection report should be directed to Dustin Czapla at the Division of Reclamation, Mining and Safety, Grand Junction Field Office, 101 South 3<sup>rd</sup> Street, Room 301, Grand Junction, Colorado 81501, phone number (970) 243-6299.