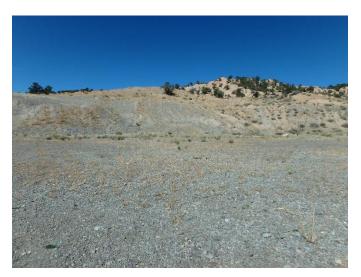

There has been minimal activity at the site since the Divisions last inspection. The slopes appear to be in the same condition. Slope reduction has commenced in the east half of the pit. The remaining highwall in the west half of the pit is an average height of approximately ten feet, with slopes ranging from approximately 1H:1V to 2H:1V.