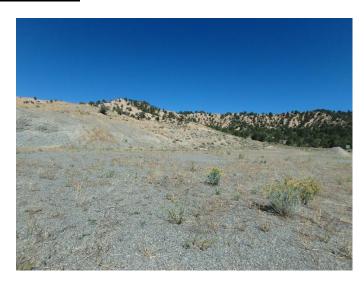

There has been minimal activity at the site since the Divisions last inspection. The slopes appear to be in the same condition. Slope reduction has commenced in the east half of the pit. The remaining highwall in the west half of the pit is an average height of approximately ten feet, with slopes ranging from approximately 1H:1V to 2H:1V.