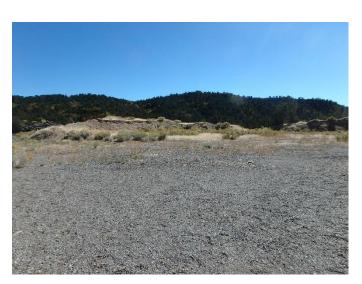

## **OBSERVATIONS**

This inspection was conducted as part of the Division of Reclamation, Mining and Safety's (Division) normal monitoring program. A representative for the operator was not present. Photographs are included with this report in order to illustrate some of the conditions observed.

There has been minimal activity at the site since the Divisions last inspection. The slopes appear to be in the same condition. Slope reduction has commenced in the east half of the pit. The remaining highwall in the west half of the pit is an average height of approximately ten feet, with slopes ranging from approximately 1H:1V to 2H:1V.