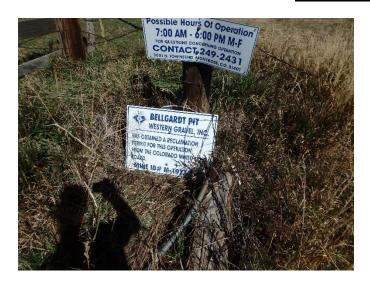

The mine identification sign was found at the entrance to the site but has fallen off of the gate where it was mounted. The sign should be remounted so that it is visible.

The affected area was marked by posts that were clearly visible and adequate to delineate the affected area boundary.