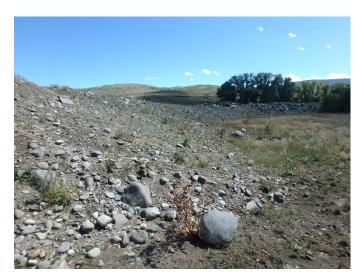

Adequate mine identification signage was noted at the entrance to the site.

The affected area was marked by fencing that was clearly visible and adequate to delineate the affected area boundary.

Evidence of any recent excavation was not noted. The county typically mines and crushes enough material to last for approximately three years, so active mining/processing is infrequent at this site. Several small gravel stockpiles remain at the site.

Mined slopes were left at 2H:1V or less and appeared stable.

Noxious weed infestations were not observed at the site.

No problems or violations were noted during this inspection.

Responses to this inspection report should be directed to Dustin Czapla at the Division of Reclamation, Mining and Safety, Grand Junction Field Office, 101 South 3<sup>rd</sup> Street, Room 301, Grand Junction, Colorado 81501, phone number (970) 243-6299.