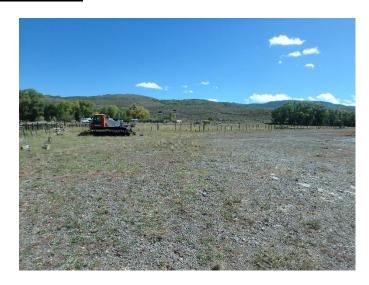

Adequate mine identification signage was noted at the entrance to the site.

The affected area was marked by fencing that was clearly visible and adequate to delineate the affected area boundary.

Evidence of any recent excavation was not noted. The county typically mines and crushes enough material to last for approximately three years, so active mining/processing is infrequent at this site. Several small gravel stockpiles remain at the site.

Mined slopes were left at 2H:1V or less and appeared stable.

Noxious weed infestations were not observed at the site.

No problems or violations were noted during this inspection.

Responses to this inspection report should be directed to Dustin Czapla at the Division of Reclamation, Mining and Safety, Grand Junction Field Office, 101 South 3<sup>rd</sup> Street, Room 301, Grand Junction, Colorado 81501, phone number (970) 243-6299.