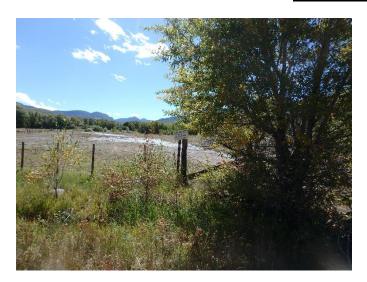

Adequate mine identification signage was noted at the entrance to the site.

The affected area was marked by fencing that was clearly visible and adequate to delineate the affected area boundary.

Evidence of any recent excavation was not noted. The county typically mines and crushes enough material to last for approximately three years, so active mining/processing is infrequent at this site. Several small gravel stockpiles remain at the site.

Mined slopes were left at 2H:1V or less and appeared stable.

Noxious weed infestations were not observed at the site.

No problems or violations were noted during this inspection.

Responses to this inspection report should be directed to Dustin Czapla at the Division of Reclamation, Mining and Safety, Grand Junction Field Office, 101 South 3<sup>rd</sup> Street, Room 301, Grand Junction, Colorado 81501, phone number (970) 243-6299.