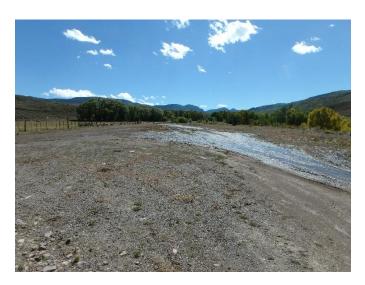

Adequate mine identification signage was noted at the entrance to the site.

The affected area was marked by fencing that was clearly visible and adequate to delineate the affected area boundary.

Evidence of any recent excavation was not noted. The county typically mines and crushes enough material to last for approximately three years, so active mining/processing is infrequent at this site. Several small gravel stockpiles remain at the site.

Mined slopes were left at 2H:1V or less and appeared stable.

Noxious weed infestations were not observed at the site.

No problems or violations were noted during this inspection.

Responses to this inspection report should be directed to Dustin Czapla at the Division of Reclamation, Mining and Safety, Grand Junction Field Office, 101 South 3<sup>rd</sup> Street, Room 301, Grand Junction, Colorado 81501, phone number (970) 243-6299.