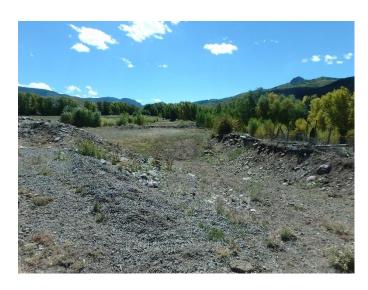

Adequate mine identification signage was noted at the entrance to the site.

The affected area was marked by fencing that was clearly visible and adequate to delineate the affected area boundary.

Evidence of any recent excavation was not noted. The county typically mines and crushes enough material to last for approximately three years, so active mining/processing is infrequent at this site. Several small gravel stockpiles remain at the site.

Mined slopes were left at 2H:1V or less and appeared stable.

Noxious weed infestations were not observed at the site.

No problems or violations were noted during this inspection.

Responses to this inspection report should be directed to Dustin Czapla at the Division of Reclamation, Mining and Safety, Grand Junction Field Office, 101 South 3<sup>rd</sup> Street, Room 301, Grand Junction, Colorado 81501, phone number (970) 243-6299.

## **PHOTOGRAPHS**

PERMIT #: M-1991-104 INSPECTOR'S INITIALS: DMC INSPECTION DATE: September 15, 2016