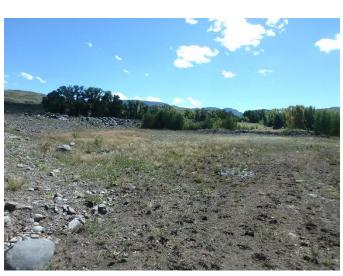

Adequate mine identification signage was noted at the entrance to the site.

The affected area was marked by fencing that was clearly visible and adequate to delineate the affected area boundary.

Evidence of any recent excavation was not noted. The county typically mines and crushes enough material to last for approximately three years, so active mining/processing is infrequent at this site. Several small gravel stockpiles remain at the site.

Mined slopes were left at 2H:1V or less and appeared stable.

Noxious weed infestations were not observed at the site.

No problems or violations were noted during this inspection.

Responses to this inspection report should be directed to Dustin Czapla at the Division of Reclamation, Mining and Safety, Grand Junction Field Office, 101 South 3<sup>rd</sup> Street, Room 301, Grand Junction, Colorado 81501, phone number (970) 243-6299.

## **PHOTOGRAPHS**

PERMIT #: M-1991-104 INSPECTOR'S INITIALS: DMC INSPECTION DATE: September 15, 2016