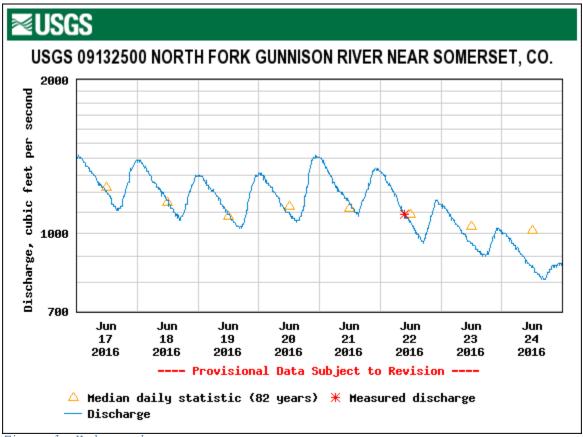

The North Fork of the Gunnison was flowing at the seasonal average, at around 1000 cfs, per the USGS gaging station.

The sediment pond was virtually dry. The treatment pond was holding dark brown water, as usual, well above the level of the river.

# **PHOTOGRAPHS**

Figure 1: Hydrograph

Figure 2: Sediment pond

Number of <u>Partial</u> Inspection this Fiscal Year: 7 Number of <u>Complete</u> Inspections this Fiscal Year: 5