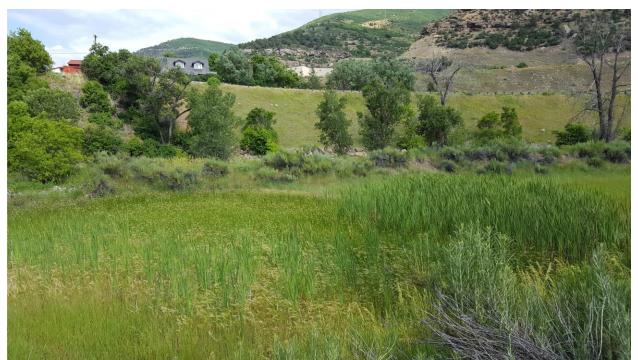

The North Fork of the Gunnison was flowing at the seasonal average, at around 1000 cfs, per the USGS gaging station.

The sediment pond was virtually dry. The treatment pond was holding dark brown water, as usual, well above the level of the river.

# **PHOTOGRAPHS**

Figure 1: Hydrograph

Figure 2: Sediment pond

Number of <u>Partial</u> Inspection this Fiscal Year: 7 Number of <u>Complete</u> Inspections this Fiscal Year: 5