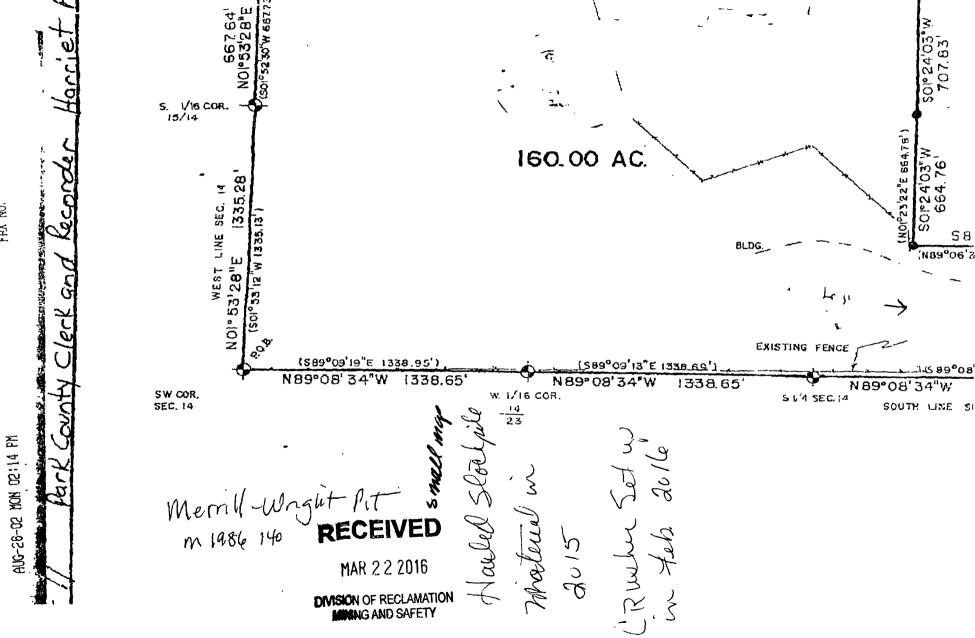

21. As required by Colorado Mined Land Reclamation Act and/or Colorado Land Reclamation Act for the Extraction of Construction Materials (C.R.S. 34-32-116 or 34-32.5-116), attach a map to this report that accurately depicts the permit boundary, current affected area boundary and location of the acreages specified in items 7- 12 and 14. UPDATED

MAP ATTACHED:

If "Yes", please attach the required monitoring results to this Annual Report.

Division records indicate the following permittee contact information. If this information is not current, please type or print **current** contact information: