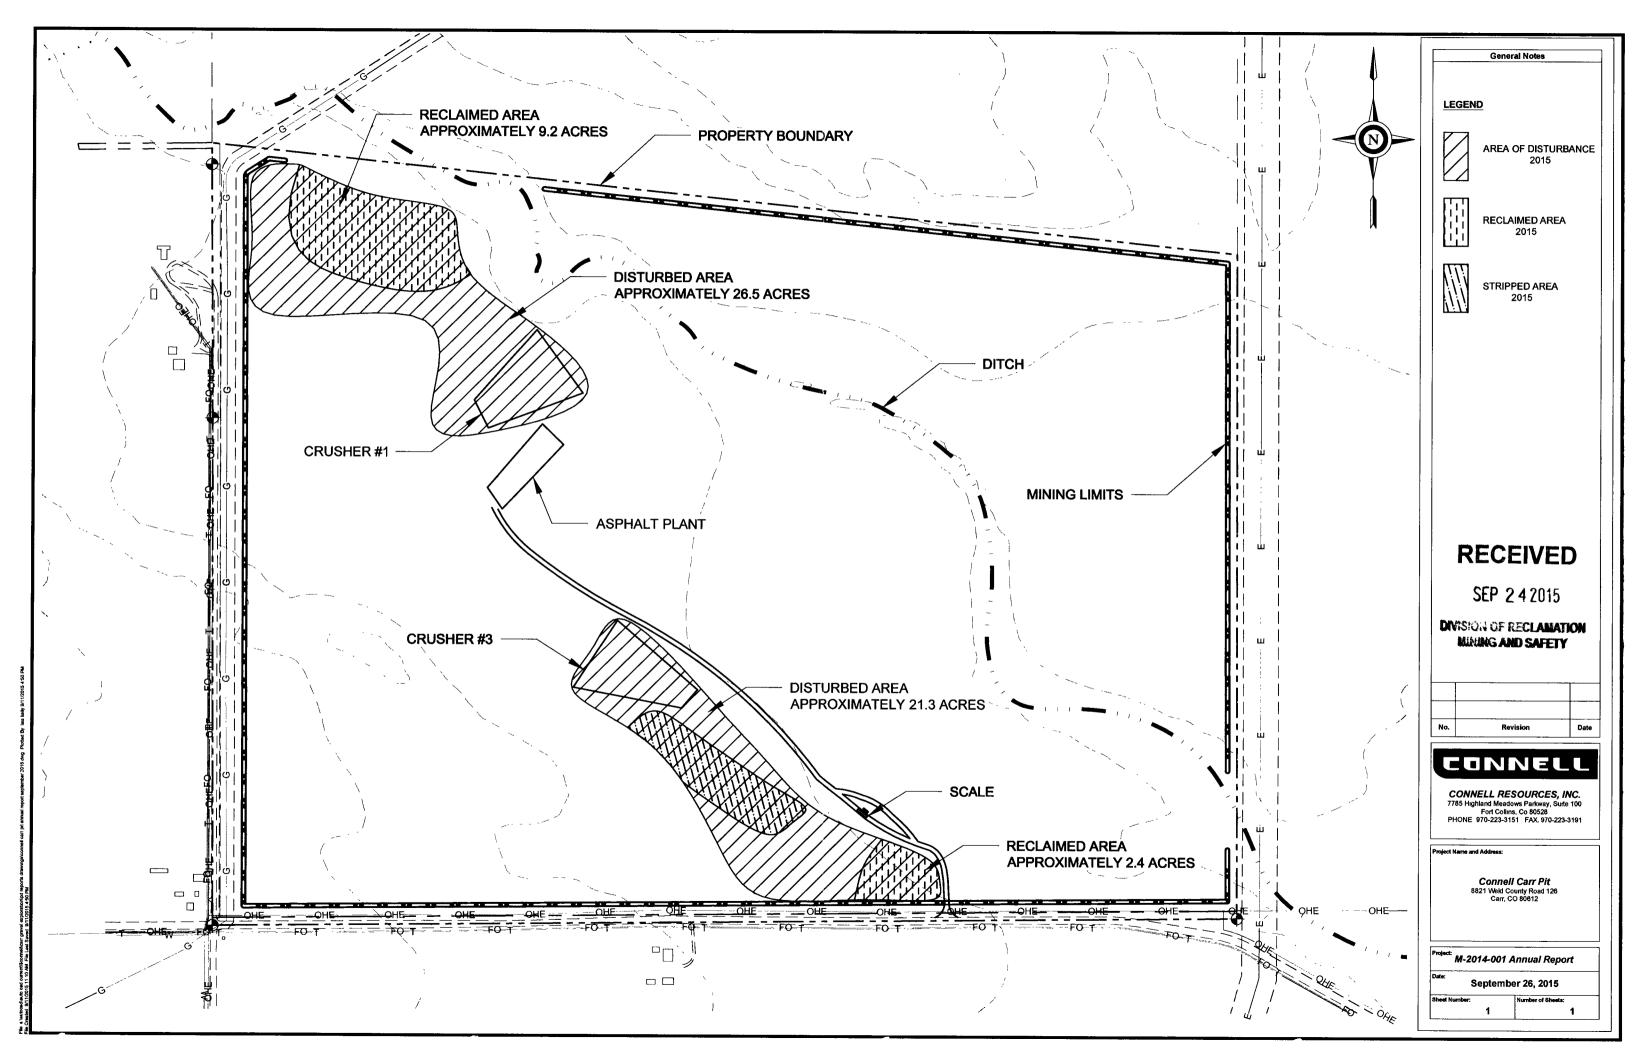

| act | , it is advisable that the issues be rectified promptly to avoid possible enforcement action.                                                                                         | ve when the runes the |
|-----|---------------------------------------------------------------------------------------------------------------------------------------------------------------------------------------|-----------------------|
| 1.  | Is the site identification sign posted in accordance with Rule 3.1.12(1)?                                                                                                             | YES NO                |
| 2.  | Is the affected area boundary clearly marked in accordance with Rule 3.1.12(2)?                                                                                                       | YES NO                |
| 3.  | Is the mine site in final reclamation (all material extraction and stockpile removal is complete) If "YES," please note time limits related to completion of reclamation, Rule 3.1.3. | ? YES NO              |
| 4.  | What was the date of last excavation, processing or hauling activity at the mine?                                                                                                     | Ongoing               |
| 5.  | Does the mine operate more than 180 days per year? If "NO", please review Rule 1.13 to assure that your mine is in compliance.                                                        | YES NO                |
| 6.  | Has this mine been granted:  a) approval of TEMPORARY CESSATION Status? b) approval for INTERMITTENT OPERATION?                                                                       | YES NO                |
| 7.  | Number of acres currently affected (mining + incomplete and or unreleased reclamation):                                                                                               | 47.8                  |
| 8.  | Number of acres that were newly affected during the current report year:                                                                                                              | 47.8                  |
| 9.  | Number of acres that were reclaimed during the current report year:                                                                                                                   | 11.6                  |
| 10. | Estimated new acreage to be affected in the next report year:                                                                                                                         | 20.0                  |
| 11. | Estimated acres to be reclaimed in the next report year:                                                                                                                              | 15.0                  |
|     |                                                                                                                                                                                       |                       |

12. Total acres in various stages of reclamation, since permitted mining activities began:

| Total acres backfilled:  | 11.6 | Total acresseded was                   | /                          | 0   | <b>,</b> | Total acres w/topsoil replaced:  | 1 | 1.6                      | Total a mulche approv |                      | 0 |
|--------------------------|------|----------------------------------------|----------------------------|-----|----------|----------------------------------|---|--------------------------|-----------------------|----------------------|---|
| Total acres graded:      | 11.6 | Total acre<br>fertilized<br>apvd ferti | w/                         |     |          | Topsoil replacement depth (in.): | 6 | " <del>&gt;</del> 12     | Mulch<br>rate (to     | application ons/ac): |   |
| Seed application method: |      |                                        | Fertilize applicat method: | ion |          |                                  |   | Mulch<br>applic<br>metho | ation                 |                      |   |

21. As required by Colorado Mined Land Reclamation Act and/or Colorado Land Reclamation Act for the Extraction of Construction Materials (C.R.S. 34-32-116 or 34-32.5-116), attach a map to this report that accurately depicts the permit boundary, current affected area boundary and location of the acreages specified in items 7- 12 and 14. UPDATED