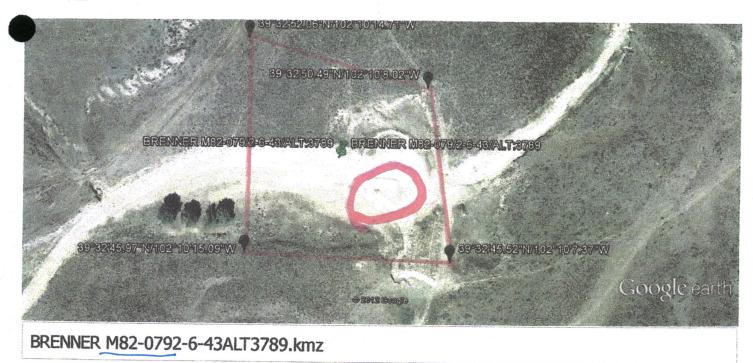

14. Is adequate topsoil reserved for reclamation, based on your approved permit?

Signature of Permittee, Corporate Officer, Owner, or Documented Designee

BRENNER M82-079/2-6-43/ALT:3789

Stock Pile

Graveh is From Creek Bed No Top Soil