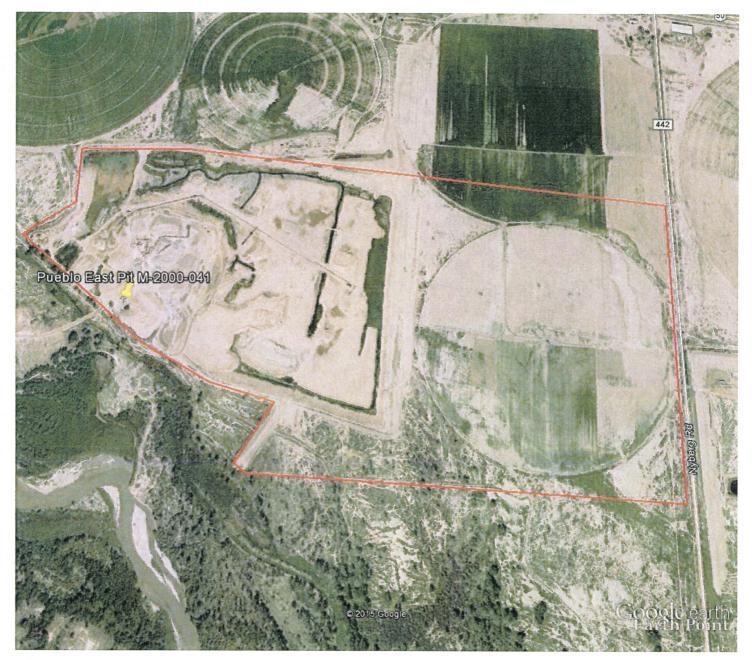

| 13. | If "YES", indicate the weed species, control area, control type, application rate and treatment                                                                                                                                                                                                    | YES NO                    | N/A<br>eport map. |
|-----|----------------------------------------------------------------------------------------------------------------------------------------------------------------------------------------------------------------------------------------------------------------------------------------------------|---------------------------|-------------------|
| 14. | Is adequate topsoil reserved for reclamation, based on your approved permit? If "NO", please explain:                                                                                                                                                                                              | YES NO                    | N/A               |
| 15. | Is the reserved topsoil vegetated/stabilized in accordance with Rule 3.1.9(1)? If "NO" please explain:                                                                                                                                                                                             | YES NO                    | N/A               |
| 16. | If mining has exposed groundwater, is the site in compliance with the approved mining pla Engineer (Well Permit, S.W.S.P., and/or Permanent Augmentation Plan)?                                                                                                                                    | n and Office of<br>YES NO | the State         |
| 17. | Are all hazardous materials stored within approved spill containment structures?                                                                                                                                                                                                                   | YES NO                    | N/A               |
| 18. | Is your financial warranty value sufficient to cover the cost to complete reclamation?                                                                                                                                                                                                             | YES NO                    | N/A               |
| 19. | Is your basis for legal right to enter still valid?                                                                                                                                                                                                                                                | (YES) NO                  |                   |
| 20. | Does your permit require you to submit monitoring information annually? If "Yes", please attach the required monitoring results to this Annual Report.                                                                                                                                             | YES NO                    | N/A               |
| 21. | As required by Colorado Mined Land Reclamation Act and/or Colorado Land Reclamation Construction Materials (C.R.S. 34-32-116 or 34-32.5-116), attach a map to this report that permit boundary, current affected area boundary and location of the acreages specified in its UPDATED MAP ATTACHED: | accurately depic          | ts the            |
| Dis | rision records indicate the following permittee contact information. If this information is no                                                                                                                                                                                                     | t ourmont mlassa          | t                 |