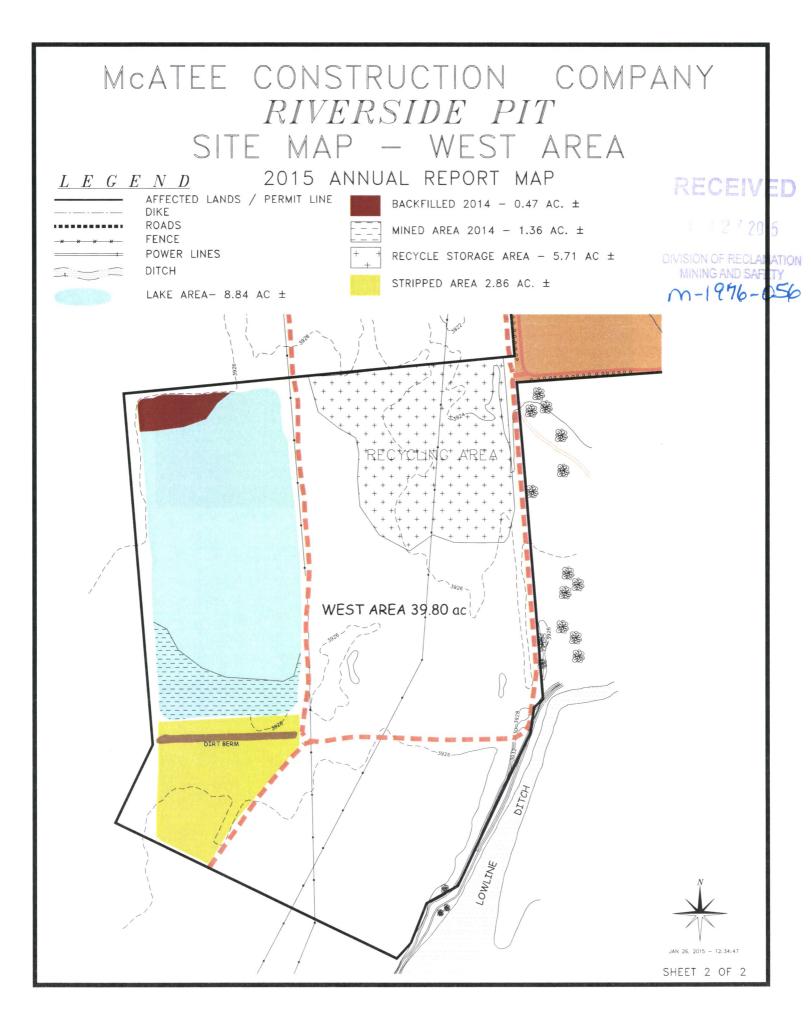

21. As required by Colorado Mined Land Reclamation Act and/or Colorado Land Reclamation Act for the Extraction of Construction Materials (C.R.S. 34-32-116 or 34-32.5-116), attach a map to this report that accurately depicts the permit boundary, current affected area boundary and location of the acreages specified in items 7- 12 and 14. UPDATED MAP ATTACHED: <u>YES</u>

(9) We backfilled approximately 0.47 acres along the north side of the West Lake. No new area was reclaimed along the South Platte River in Lake Robert and remedial work continues in the Lake Marjorie area to clean up and repair the flood damage.

(10) Mining continued on the south end of the West Lake, partially mining 1.36 acres +/- and we may move into the 2.87 ac. area stripped in the past.

(13) Weed control was done in June 2014 this year in accordance with the Weed Management Plan approved in 2012 on the perimeter of the mine and spot work was done on the Plant Site areas and roadways. The Russian Olive trees removed have not returned. Weed control will continue as described in the Weed Plan.