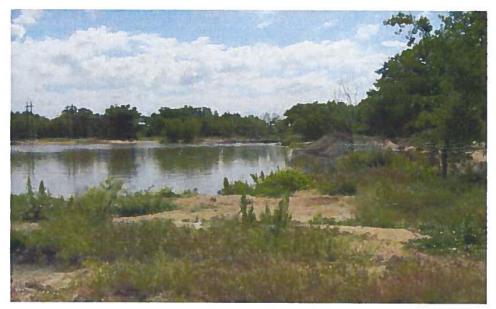

East of the ditch in Lake Robert was a different story. The flood level reach a height that effectively removed all the bank sloping around the lake and damaged much of the reclamation completed in that stage. As of this date the river never receded from this area and continues to flow thru Lake Robert. The attached annual report map shows the approximate river channel and designates the area where completed reclamation was destroyed. After 16 months it appears that the river will not move back to its original channel, everything east of the existing river bank was severely damaged during the flood and has been reclaimed as river bottom by nature. Included are four photos taken 6-6, 7-31, 9-8 2014 & 2-9-15 showing the river flowing thru the mine.