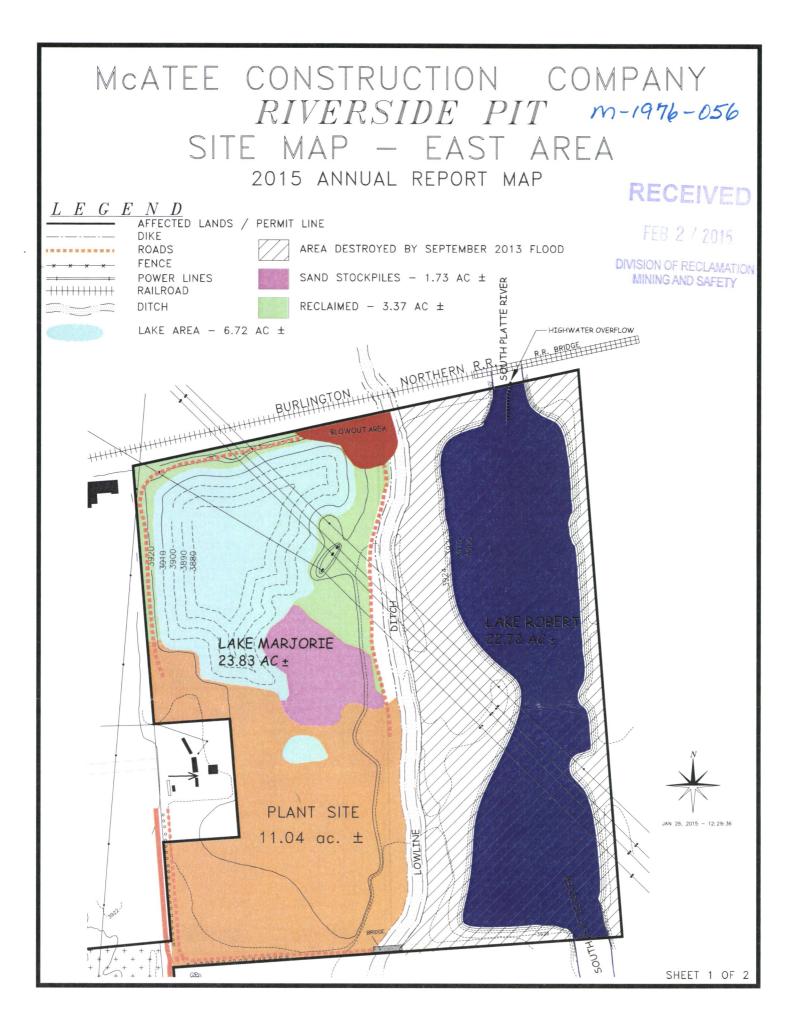

21. As required by Colorado Mined Land Reclamation Act and/or Colorado Land Reclamation Act for the Extraction of Construction Materials (C.R.S. 34-32-116 or 34-32.5-116), attach a map to this report that accurately depicts the permit boundary, current affected area boundary and location of the acreages specified in items 7- 12 and 14. UPDATED MAP ATTACHED: <u>YES</u>

おのため

たちのたち

Rodry & Sonla

**#00107708# 10311000471** 1003938#

Riverside Pit 2015 Annual Report

On September 16, 2013 the South Platte River over topped its banks south of the mine and flooded the entire area. On the west side of the Lowline Ditch the flooding inundated the area with up to 3 feet of water. When the water receded it left the mine covered with a muddy mess and we continue to evaluate the damage done to the reclamation in that area.

East of the ditch in Lake Robert was a different story. The flood level reach a height that effectively removed all the bank sloping around the lake and damaged much of the reclamation completed in that stage. As of this date the river never receded from this area and continues to flow thru Lake Robert. The attached annual report map shows the approximate river channel and designates the area where completed reclamation was destroyed. After 16 months it appears that the river will not move back to its original channel, everything east of the existing river bank was severely damaged during the flood and has been reclaimed as river bottom by nature. Included are four photos taken 6-6, 7-31, 9-8 2014 & 2-9-15 showing the river flowing thru the mine.

Notes:

(7) As noted above all of the reclamation complete in Lake Robert was destroyed by the September 2013 flood. The area along the west side has begun to return to near pre-flood conditions except where water scoured soil and vegetation from the land along the river. The area on the northeast corner of Lake Marjorie was damaged where the ditch had a blowout and the water eroded much of the vegetation in that area. The ditch company fixed the breach and the minor damage done to the lake banks has been repaired.