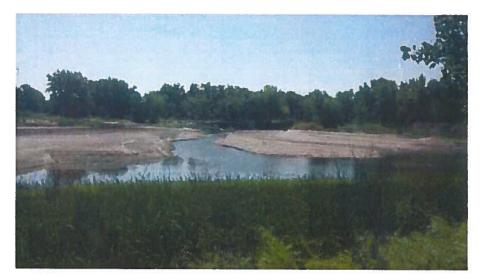

East of the ditch in Lake Robert was a different story. The flood level reach a height that effectively removed all the bank sloping around the lake and damaged much of the reclamation completed in that stage. As of this date the river never receded from this area and continues to flow thru Lake Robert. The attached annual report map shows the approximate river channel and designates the area where completed reclamation was destroyed. After 16 months it appears that the river will not move back to its original channel, everything east of the existing river bank was severely damaged during the flood and has been reclaimed as river bottom by nature. Included are four photos taken 6-6, 7-31, 9-8 2014 & 2-9-15 showing the river flowing thru the mine.