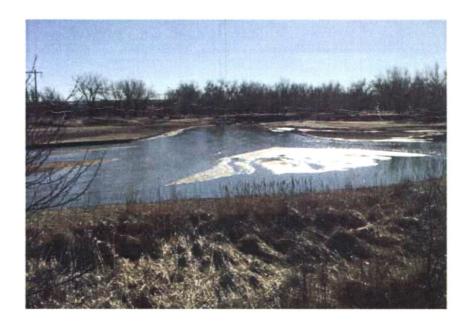

おのため

たちのたち

Rodry & Sonla

**#00107708# 10311000471** 1003938#

Riverside Pit 2015 Annual Report

On September 16, 2013 the South Platte River over topped its banks south of the mine and flooded the entire area. On the west side of the Lowline Ditch the flooding inundated the area with up to 3 feet of water. When the water receded it left the mine covered with a muddy mess and we continue to evaluate the damage done to the reclamation in that area.

East of the ditch in Lake Robert was a different story. The flood level reach a height that effectively removed all the bank sloping around the lake and damaged much of the reclamation completed in that stage. As of this date the river never receded from this area and continues to flow thru Lake Robert. The attached annual report map shows the approximate river channel and designates the area where completed reclamation was destroyed. After 16 months it appears that the river will not move back to its original channel, everything east of the existing river bank was severely damaged during the flood and has been reclaimed as river bottom by nature. Included are four photos taken 6-6, 7-31, 9-8 2014 & 2-9-15 showing the river flowing thru the mine.