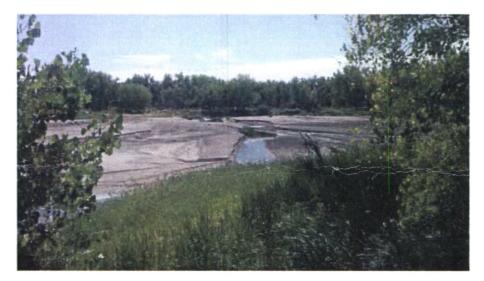

おのため

たちのたち

Rodry & Sonla

**#00107708# 10311000471** 1003938#

Riverside Pit 2015 Annual Report

On September 16, 2013 the South Platte River over topped its banks south of the mine and flooded the entire area. On the west side of the Lowline Ditch the flooding inundated the area with up to 3 feet of water. When the water receded it left the mine covered with a muddy mess and we continue to evaluate the damage done to the reclamation in that area.

East of the ditch in Lake Robert was a different story. The flood level reach a height that effectively removed all the bank sloping around the lake and damaged much of the reclamation completed in that stage. As of this date the river never receded from this area and continues to flow thru Lake Robert. The attached annual report map shows the approximate river channel and designates the area where completed reclamation was destroyed. After 16 months it appears that the river will not move back to its original channel, everything east of the existing river bank was severely damaged during the flood and has been reclaimed as river bottom by nature. Included are four photos taken 6-6, 7-31, 9-8 2014 & 2-9-15 showing the river flowing thru the mine.