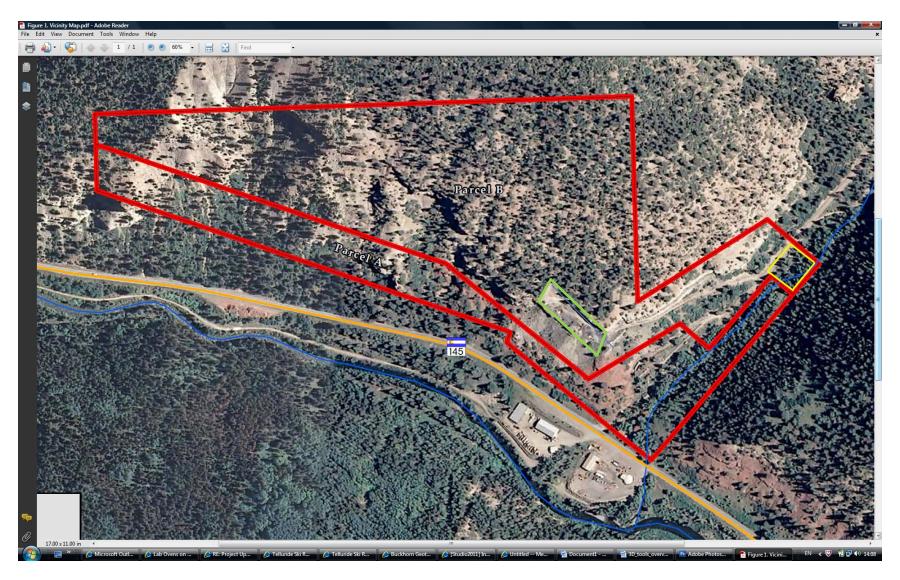

## TOWNSHIP 43 NORTH, RANGE IO WEST, OF THE NEW MEXICO PRINCIPAL MERIDIAN, (

Collins-Morehead LLC -- Deep Creek Placer, Lime (Telluride), Colorado 81435

Note: Area in yellow represents patented mine.

Collin-Morehead property is divided into two parcels—A & B. The patented limestone mine is on Parcel B (marked). The mine is accessed via a private road extending from yellow polygon to "staging area" represented by green polygon. The road receives regular maintenance. A new culvert was installed this Fall where mine road meets CR 639. Top soil spread as per report in area at extreme north corner of staging area.