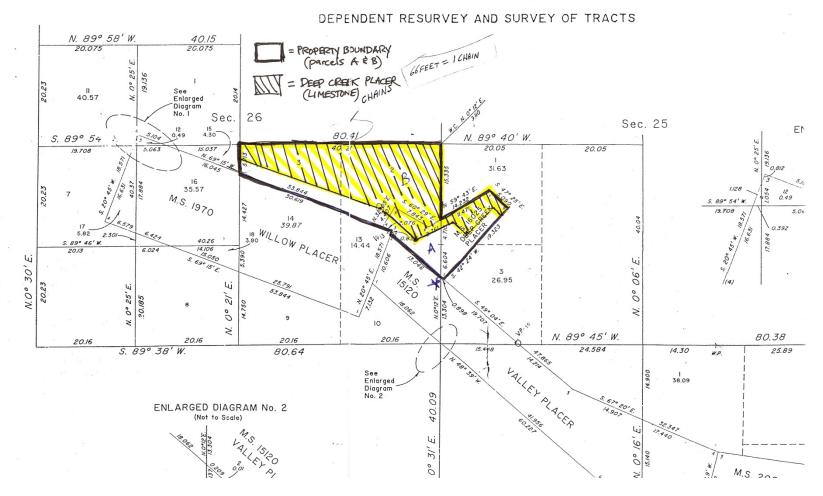

## TOWNSHIP 43 NORTH, RANGE IO WEST, OF THE NEW MEXICO PRINCIPAL MERIDIAN, (

Collins-Morehead LLC -- Deep Creek Placer, Lime (Telluride), Colorado 81435

Note: Area in yellow represents patented mine.

Collin-Morehead property is divided into two parcels—A & B. The patented limestone mine is on Parcel B (marked). The mine is accessed via a private road extending from yellow polygon to "staging area" represented by green polygon. The road receives regular maintenance. A new culvert was installed this Fall where mine road meets CR 639. Top soil spread as per report in area at extreme north corner of staging area.