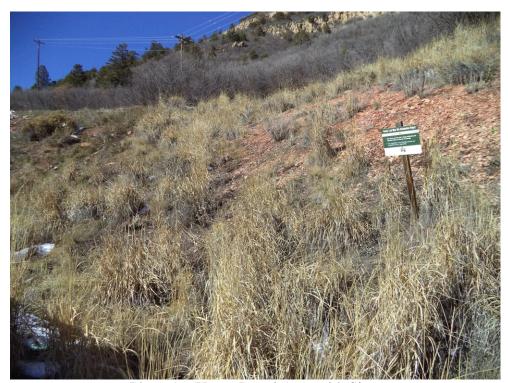

The upper portal area is stable. There were no signs of cracking or slumping (photo 1).

The newly backfilled lower portal (Sept 9, 2013) appeared to be stable (photo 2). There were no signs of slumping or cracking. The backfill was left in a rough condition with pockets and clumps of sod to catch moisture and seeds. The area remains rough with snow caught in the depressions and there were no signs of overland water flow.

#### SIGNS AND MARKERS - Rule 4.02:

The sign on the upper portal area was in place.

## **PHOTOGRAPHS**

Photo 1 – Upper Portal Area with Sign

Photo 2 – Lower Portal Area

Number of <u>Partial</u> Inspection this Fiscal Year: 2 Number of <u>Complete</u> Inspections this Fiscal Year: 3