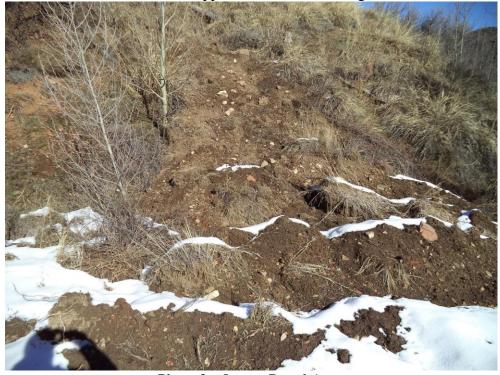

The upper portal area is stable. There were no signs of cracking or slumping (photo 1).

The newly backfilled lower portal (Sept 9, 2013) appeared to be stable (photo 2). There were no signs of slumping or cracking. The backfill was left in a rough condition with pockets and clumps of sod to catch moisture and seeds. The area remains rough with snow caught in the depressions and there were no signs of overland water flow.

## **PHOTOGRAPHS**

Photo 1 – Upper Portal Area with Sign

Photo 2 – Lower Portal Area

Number of <u>Partial</u> Inspection this Fiscal Year: 2 Number of <u>Complete</u> Inspections this Fiscal Year: 3