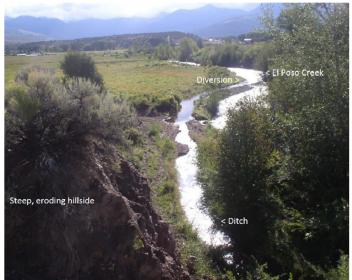

Originally, this roughly \$345K Project was jointly funded by a \$172.5K WSRF grant and a \$173K Natural Resources Conservation Service (NRCS) grant. However, based on additional stakeholder feedback after the grant was awarded, NRCS decided not to pursue the concrete inlet and pipeline deliverable as planned, which changes the project budget, grant amount and grant to match ratio. The Project scope will still include 380 feet of stream protected or restored, the construction of a new diversion and headgate structure, and replacement of the measurement flume. The Project will no longer include the installation of 1,000+ feet of PVC ditch piping or associated items like trash racks or inlet/outlet structures.

The applicant states the Guadalupe Sanchez Aceguia is over 170 years old and needs repairs and improvement. During small flood events, the ditch breaches and water runs back into the Rio Culebra. There is significant erosion along the ditch that discharges sediment into the stream. Delivery of water is difficult to impossible in the event of a flood on one of the arroyos that cross the ditch.

Grant funds will help to improve the function, provide diversion efficiency and reduce maintenance of

the Guadalupe Sanchez Acequia for the water users of the acequia, as well as improve stream function. Currently, the Guadalupe Sanchez Aceguia headgate and diversion are nonexistent and require significant maintenance by water users.

The project will include constructing a new diversion structure and a new headgate at the river, as well as rebuilding and revegetating the riverbank of the new headgate. The project will directly benefit water users on the Guadalupe Sanchez Acequia by improving diversion efficiency and it will also improve water administration by installing and improving headgate function. Requested Grant funding will support project construction, construction management, and project administration.