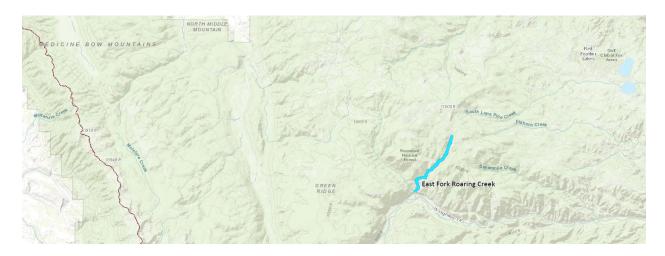

## East Fork Roaring Creek Instream Flow Recommendation Fact Sheet

| UPPER TERMINUS:                              | headwaters in the vicinity<br>UTM North: 4511657.49 UTM East: 440448.44 |
|----------------------------------------------|-------------------------------------------------------------------------|
| LOWER TERMINUS:                              | confl with Roaring Creek<br>UTM North: 4507614.75 UTM East: 437719.29   |
| WATER DIVISION:                              | 1                                                                       |
| WATER DISTRICT:                              | 3                                                                       |
| COUNTY:                                      | Larimer                                                                 |
| WATERSHED:                                   | Cache La Poudre                                                         |
| CWCB ID:                                     | 24/1/A-002                                                              |
| RECOMMENDER:                                 | Colorado Parks and Wildlife (CPW)                                       |
| LENGTH:                                      | 3.49 miles                                                              |
| FLOW RECOMMENDATION:<br>NATURAL ENVIRONMENT: | TBD<br>Greenback Cutthroat Trout                                        |