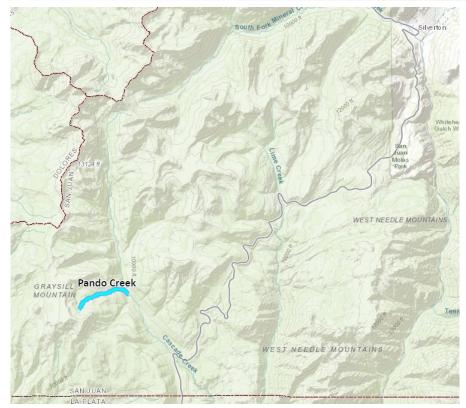

## Pando Creek Instream Flow Recommendation Fact Sheet

| UPPER TERMINUS:                              | headwaters in the vicinity<br>UTM North: 4174770.139 UTM East: 249853.3631 |
|----------------------------------------------|----------------------------------------------------------------------------|
| LOWER TERMINUS:                              | confluence with Cascade Creek                                              |
| WATER DIVISION:                              | UTM North: 4174104.123 UTM East: 247327.3284 7                             |
| WATER DISTRICT:                              | 30                                                                         |
| COUNTY:                                      | San Juan                                                                   |
| WATERSHED:                                   | Animas River                                                               |
| CWCB ID:                                     | 26/7/A-002                                                                 |
| RECOMMENDER:                                 | Colorado Parks and Wildlife (CPW)                                          |
| LENGTH:                                      | 1.87 miles                                                                 |
| FLOW RECOMMENDATION:<br>NATURAL ENVIRONMENT: | TBD<br>Colorado River cutthroat trout San Juan lineage                     |