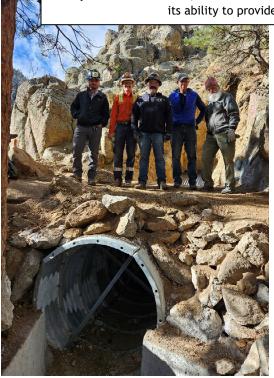

## **Elephant Buttress Tunnel Rehabilitation Project**

Silver Lake Ditch & Reservoir Company Substantially Complete February 1, 2025

The Siver Lake Ditch & Reservoir Company Elephant Buttress Tunnel Rehabilitation Project is shown in the pictures below. The Project installed a new arched liner plate, entry and exit headwalls, and other reinforcements which will protect the ditch and its ability to provide water to shareholders.

The Silver Lake Ditch & Reservoir Company's Elephant Buttress Tunnel Rehabilitation Project focused on rehabilitating the existing tunnel structure, which was initially damaged during the 2013 floods and has deteriorated since. The Project work included replacing the existing western portal headwall with a more substantial headwall across the width of the tunnel, installation of a modular arched liner plate system with geotechnical foam used to fill in voids between the tunnel and liner plate to protect portions of the tunnel, installation of a new rock deflector, and new liner plate and a new cast-in-place headwall at the eastern tunnel portal.