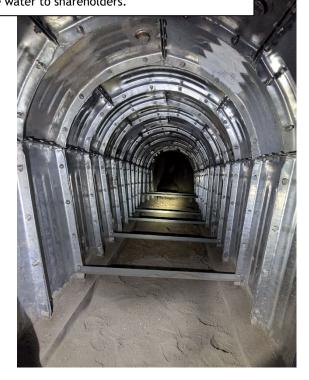

## **Elephant Buttress Tunnel Rehabilitation Project**

Silver Lake Ditch & Reservoir Company Substantially Complete February 1, 2025

The Siver Lake Ditch & Reservoir Company Elephant Buttress Tunnel Rehabilitation Project is shown in the pictures below. The Project installed a new arched liner plate, entry and exit headwalls, and other reinforcements which will protect the ditch and its ability to provide water to shareholders.

The Silver Lake Ditch & Reservoir Company's Elephant Buttress Tunnel Rehabilitation Project focused on rehabilitating the existing tunnel structure, which was initially damaged during the 2013 floods and has deteriorated since. The Project work included replacing the existing western portal headwall with a more substantial headwall across the width of the tunnel, installation of a modular arched liner plate system with geotechnical foam used to fill in voids between the tunnel and liner plate to protect portions of the tunnel, installation of a new rock deflector, and new liner plate and a new cast-in-place headwall at the eastern tunnel portal.