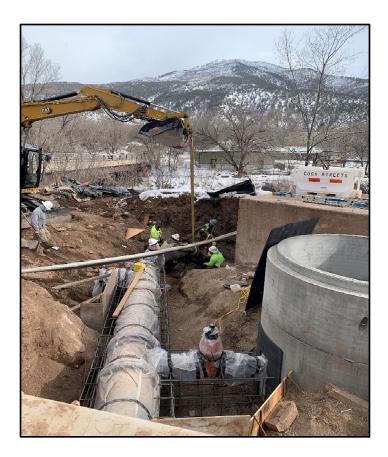

## **Project Description**

As a result of the Grizzly Creek Fire in 2020, the City's primary source-water watersheds was significantly impacted. The City was in need of immediate funding to construct a raw water collection and transmission system improvement to ensure it could provide domestic water despite spring runoff from these burn scar areas.

This Project included the construction of a pimp line from the Roaring Fork Pump Station to the Red Mountain Water Treatment Plant. In addition, sediment removal infrastructure throughout the raw water collection and transmission system was constructed. Construction began in late 2020 and was completed in the late summer of 2023.