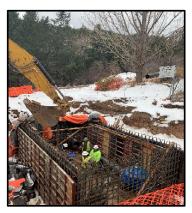

## **Project Description**

As a result of the Grizzly Creek Fire in 2020, the City's primary source-water watersheds was significantly impacted. The City was in need of immediate funding to construct a raw water collection and transmission system improvement to ensure it could provide domestic water despite spring runoff from these burn scar areas.

This Project included the construction of a pimp line from the Roaring Fork Pump Station to the Red Mountain Water Treatment Plant. In addition, sediment removal infrastructure throughout the raw water collection and transmission system was constructed. Construction began in late 2020 and was completed in the late summer of 2023.