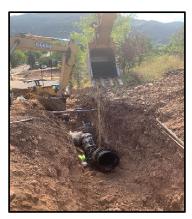

## **Project Description**

As a result of the Grizzly Creek Fire in 2020, the City's primary source-water watersheds was significantly impacted. The City was in need of immediate funding to construct a raw water collection and transmission system improvement to ensure it could provide domestic water despite spring runoff from these burn scar areas.

This Project included the construction of a pimp line from the Roaring Fork Pump Station to the Red Mountain Water Treatment Plant. In addition, sediment removal infrastructure throughout the raw water collection and transmission system was constructed. Construction began in late 2020 and was completed in the late summer of 2023.