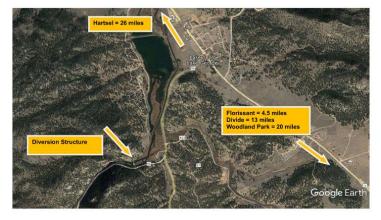

Colorado Water Plan grant funding will be used to remove an obsolete diversion structure on the South Platte River. south of Lake George, Colorado. In collaboration with US

Forest Service, Colorado Springs Utilities, Park County, Trout Unlimited, area residents, and the Coalition for the Upper South Platte, this project has been identified as a benefit to the watershed ecosystem and the community. Removal of the structure will restore aquatic species passage for approximately 35 miles of river and restore approximately 1,200' of river habitat and return the river to a natural river channel design. Wetland and riparian areas will be improved to encourage native species. The area is very popular for fishing, hiking, and wildlife watching. Access to the river will be improved with an ADA-compliant trail, improvements to the parking area, and relocation of the bathroom facility. This project will improve the ecosystem structure and processes. This project reflects the goals of The South Platte Basin Implementation Plan Strategic Plan for the Future and includes Channel Restoration: "projects can benefit both in-stream aquatic habitat and species as well as riparian species and vegetation." "Channel Restoration can benefit recreational uses such as fishing, flatwater boating, rafting, and kayaking." This project meets the Environment and Recreational vision to Protect and Enhance Watersheds.

### Location of Water Project

| Latitude      | 38.967854             |
|---------------|-----------------------|
| Longitude     | -105.366939           |
| Lat Long Flag |                       |
| Water Source  |                       |
| Basins        | South Platte          |
| Counties      | Park                  |
| Districts     | 23-Upper South Platte |

This project will complete the removal of the Lake George Diversion Structure and restoration of the river above and below the existing structure. The diversion structure was built for Colorado Springs Utilities water diversion and was abandoned in the 1990s. The structure is a barrier to aquatic species passage and traps sediment above and below. Improvements will also be made for visitor access, parking, and restroom facilities.