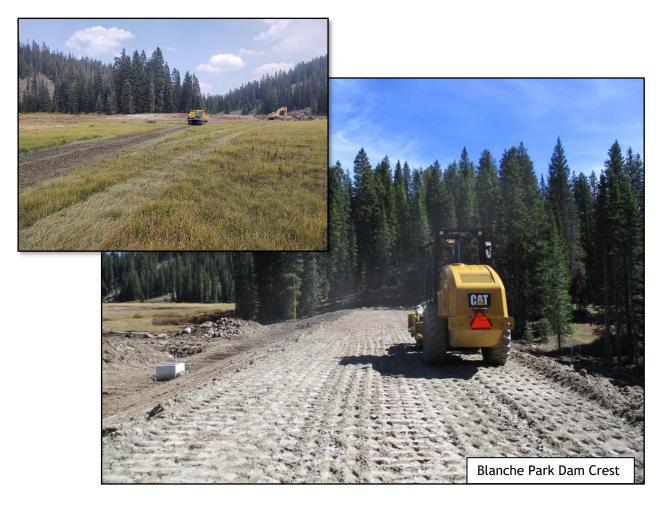

## **Project Description**

The Grand Mesa Water Conservancy District owns several reservoirs and a network of ditches to service agricultural users and municipal users including the Town of Orchard City and Cedaredge. This project consisted of the rehabilitation of Peak Reservoir (30AF) and Blanche Park Reservoir (125AF) Both reservoirs, located in the Grand Mesa National Forest, had fallen into disrepair and were breached, resulting in them not being used for nearly 50 years before being acquired by the District. Funding for the project came from District reserves, the CWCB loan, and a Water Supply Reserve Fund (WSRF) Gunnison Basin Roundtable grant. Peak Reservoir involved earthwork on the dam and new outlook works. Blanche Park Reservoir included a complete rebuilding of the dam. Construction for Peak Reservoir was completed in 2015, and construction of Blanche Park Reservoir was completed in November of 2021.