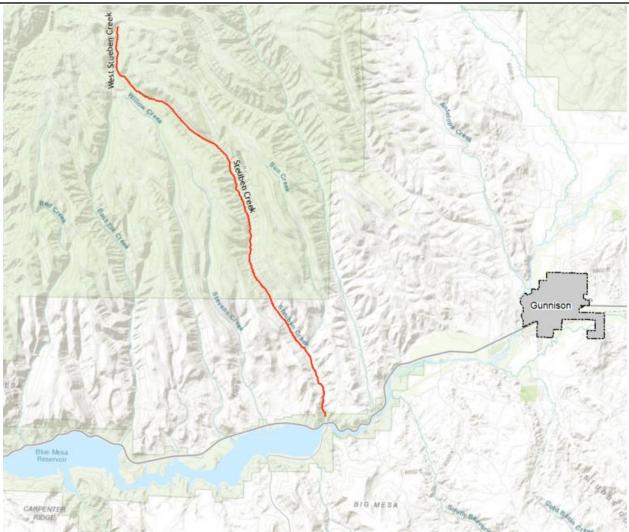

## West Steuben Creek ISF Recommendation Fact Sheet

| Martin and the       | I I M MILL SHE A SHE STOLLAND AND AND AND AND AND AND AND AND AND |
|----------------------|-------------------------------------------------------------------|
| UPPER TERMINUS:      | headwaters in the vicinity                                        |
|                      | UTM North: 4281796.13 UTM East: 310056.82                         |
| LOWER TERMINUS:      |                                                                   |
|                      | UTM North: 4275906.50 UTM East: 314936.78                         |
| WATER DIVISION:      | 4                                                                 |
| WATER DISTRICT:      | 59                                                                |
| COUNTY:              | Gunnison                                                          |
| WATERSHED:           | Upper Gunnison                                                    |
| CWCB ID:             | 23/4/A-004                                                        |
| RECOMMENDER:         | Colorado Parks and Wildlife (CPW)                                 |
| LENGTH:              | 5.39 miles                                                        |
| FLOW RECOMMENDATION: | TBD                                                               |