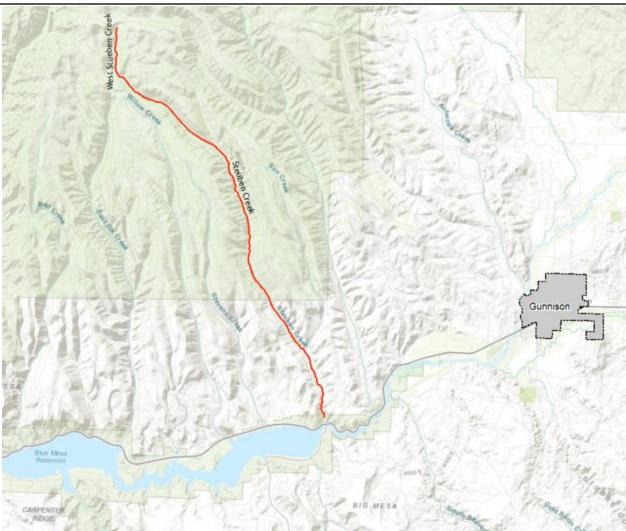

| A Second Second      |                                           |
|----------------------|-------------------------------------------|
| UPPER TERMINUS:      | confl West Steuben Creek                  |
|                      | UTM North: 4275906.50 UTM East: 314936.78 |
| LOWER TERMINUS:      | confl Blue Mesa Reservoir                 |
|                      | UTM North: 4262436.04 UTM East: 320325.53 |
| WATER DIVISION:      | 4                                         |
| WATER DISTRICT:      | 59                                        |
| COUNTY:              | Gunnison                                  |
| WATERSHED:           | Upper Gunnison                            |
| CWCB ID:             | 23/4/A-005                                |
| RECOMMENDER:         | Colorado Parks and Wildlife (CPW)         |
| LENGTH:              | 9.96 miles                                |
| FLOW RECOMMENDATION: | TBD                                       |