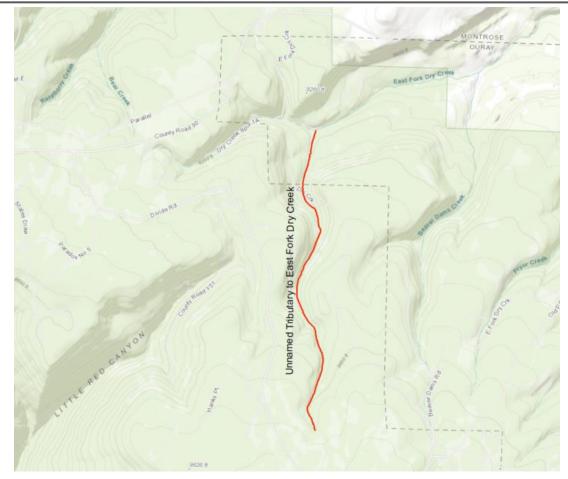

## Unnamed Tributary to East Fork Dry Creek ISF Recommendation Fact Sheet

| UPPER TERMINUS:      | headwaters in the vicinity<br>UTM North: 4241879.05 |                     |
|----------------------|-----------------------------------------------------|---------------------|
| LOWER TERMINUS:      | confl EF Dry Creek<br>UTM North: 4245975.82         | UTM East: 227567.86 |
| WATER DIVISION:      | 4                                                   |                     |
| WATER DISTRICT:      | 68                                                  |                     |
| COUNTY:              | Montrose, Ouray                                     |                     |
| WATERSHED:           | Uncompahgre                                         |                     |
| CWCB ID:             | 23/4/A-001                                          |                     |
| RECOMMENDER:         | Colorado Parks and Wildlife (CPW)                   |                     |
| LENGTH:              | 2.75 miles                                          |                     |
| FLOW RECOMMENDATION: | 1 cfs Baseflow period<br>2.4 cfs high flow period   |                     |