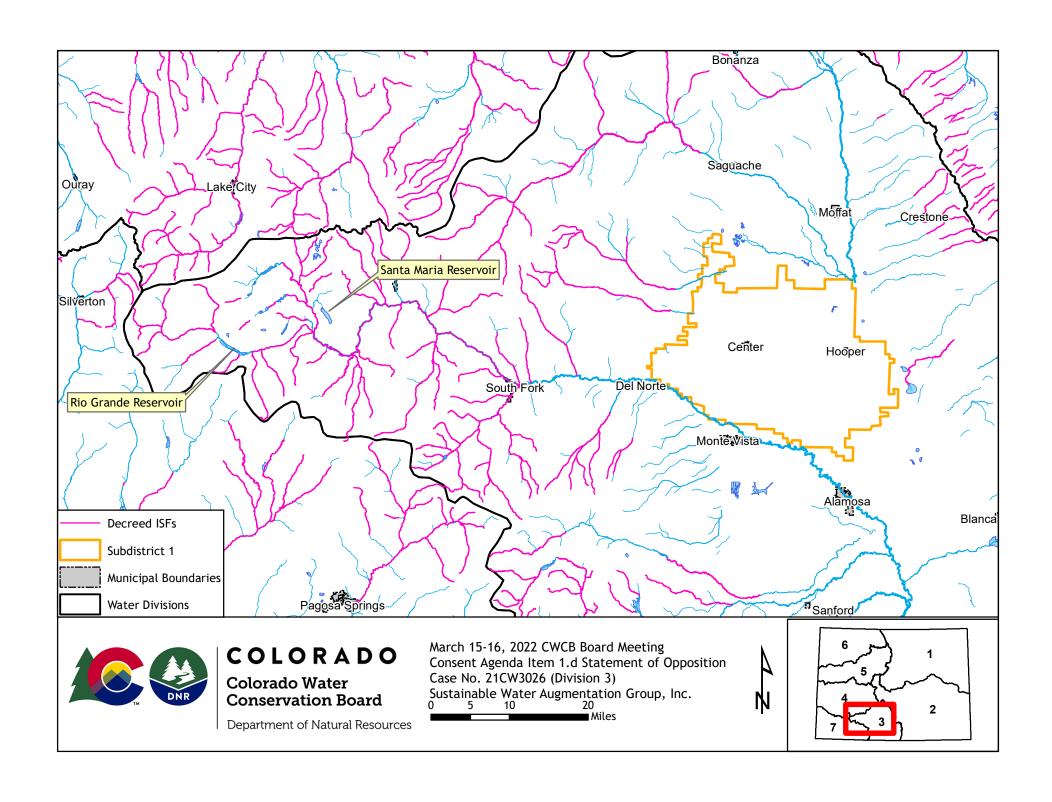

#### **Staff Recommendation**

Staff recommends that the Board ratify the filing of a Statement of Opposition filed on behalf of the Board in February 2022 to protect CWCB's instream flow water rights.

## **CWCB Instream Flow Water Rights**

Instream flow water rights that may be injured cannot be specifically identified because the proposed plan of augmentation allows for future wells and/or augmentation sources to be added without limitation in location.

## Potential for Injury

- The CWCB holds many instream flow water rights in Water Division 3 that could be injured by this application.
- As stated in paragraph 5.5 of the application, Applicant proposes to replace its injurious depletions to the Rio Grande River under the claimed augmentation plan through, in part, water exchanges. It is unclear what exchanges will be utilized. All exchanges must be clearly defined with reference to CWCB's instream flow water rights and protective terms and conditions must be included in any decree entered in this case to ensure that CWCB's instream flow water rights are not injured by the operation of Applicant's proposed augmentation plan.
- Terms and conditions should be included in the decree to ensure that the addition of future wells and/or augmentation sources to the plan includes a procedure that allows CWCB review to ensure the future wells and/or augmentation sources will not injure the CWCB's instream flow water rights.

1. Water Rights to be Used for Augmentation, Replacement, or Recharge to the Rio Grande River and the Unconfined Aquifer. 4.1. Applicant and its members own shares in the Santa Maria Reservoir Company and interests in Rio Grande Reservoir which water may be used to satisfy depletions to the Rio Grande River or as recharge in the unconfined aquifer. 4.2. Applicant's Members own a total of 15 shares in the Rio Grande Canal, 10,720 acres within the San Luis Valley Irrigation District which entitle them to pro rata portion of the water determined to be available for groundwater recharge under the decrees entered in Case Nos. W-3979 and Case No. W-3980, respectively. Applicant may also recharge water delivered from these canals to