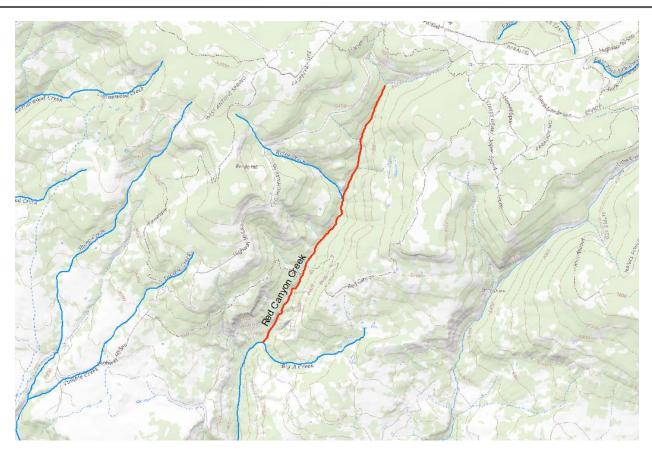

## Red Canyon ISF Recommendation Fact Sheet

| UPPER TERMINUS:      | headwaters in the vicinity<br>UTM North: 4245322.94 UTM East: 221751.70 |  |
|----------------------|-------------------------------------------------------------------------|--|
| LOWER TERMINUS:      | CONFL Big A Creek<br>UTM North: 4240822.17                              |  |
| WATER DIVISION:      | 4                                                                       |  |
| WATER DISTRICT:      | 60                                                                      |  |
| COUNTY:              | Montrose                                                                |  |
| WATERSHED:           | San Miguel                                                              |  |
| CWCB ID:             | 21/4/A-010                                                              |  |
| RECOMMENDER:         | Colorado Parks and Wildlife (CPW)                                       |  |
| LENGTH:              | 3.25 miles                                                              |  |
| FLOW RECOMMENDATION: | TDB                                                                     |  |
| NATURAL ENVIRONMENT: | Colorado River cutthroat trout                                          |  |