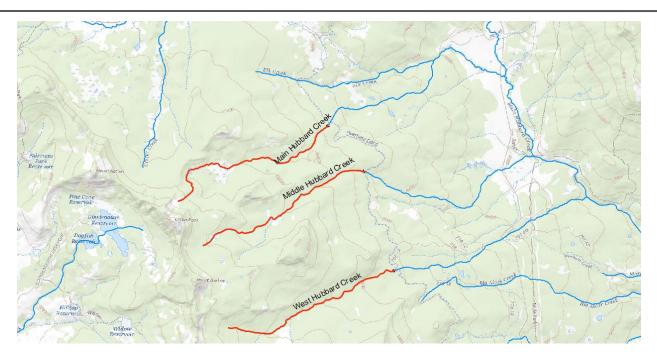

Middle Hubbard Creek ISF Recommendation Fact Sheet

| UPPER TERMINUS:      | headwaters in the vicinity<br>UTM North: 4324090.67 UTM East: 270063.7 | 2  |
|----------------------|------------------------------------------------------------------------|----|
| LOWER TERMINUS:      |                                                                        | 22 |
| WATER DIVISION:      | UTM North: 4325516.75 UTM East: 273218.7<br>4                          | 3  |
| WATER DISTRICT:      | 40                                                                     |    |
| COUNTY:              | Delta                                                                  |    |
| WATERSHED:           | North Fork Gunnison                                                    |    |
| CWCB ID:             | 21/4/A-007                                                             |    |
| RECOMMENDER:         | Colorado Parks and Wildlife (CPW)                                      |    |
| LENGTH:              | 2.37 miles                                                             |    |
| FLOW RECOMMENDATION: | TBD                                                                    |    |
| NATURAL ENVIRONMENT: | Colorado River cutthroat trout                                         |    |