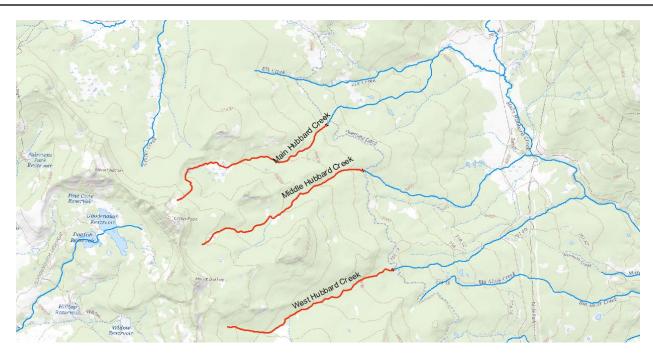

Main Hubbard Creek ISF Recommendation Fact Sheet

| UPPER TERMINUS:      | headwaters in the vicinity<br>UTM North: 4324943.67 UTM East | : 269584.73 |
|----------------------|--------------------------------------------------------------|-------------|
| LOWER TERMINUS:      | Overland Ditch<br>UTM North: 4326413.75 UTM East             | . 272405 72 |
| WATER DIVISION:      | 4                                                            | . 2/2403./3 |
| WATER DISTRICT:      | 40                                                           |             |
| COUNTY:              | Delta                                                        |             |
| WATERSHED:           | North Fork Gunnison                                          |             |
| CWCB ID:             | 21/4/A-008                                                   |             |
| RECOMMENDER:         | Colorado Parks and Wildlife (CPW)                            |             |
| LENGTH:              | 2.5 miles                                                    |             |
| FLOW RECOMMENDATION: | TBD                                                          |             |
| NATURAL ENVIRONMENT: | Colorado River cutthroat trout                               |             |