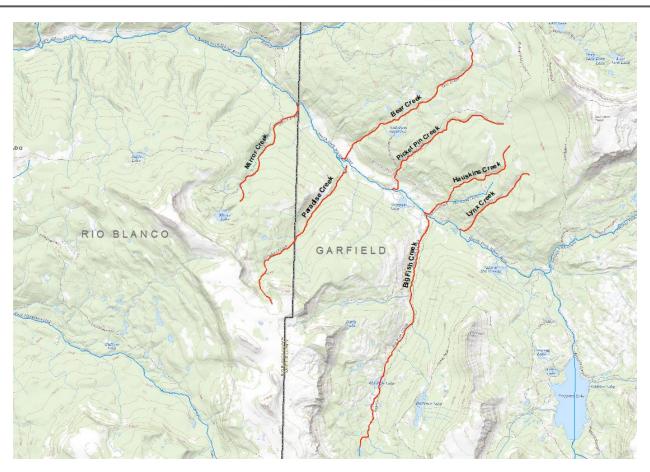

Bear Creek ISF Recommendation Fact Sheet

| UPPER TERMINUS:      | headwaters in the vicinity<br>UTM North: 4437775.27 UTM East: 306841.61 |
|----------------------|-------------------------------------------------------------------------|
| LOWER TERMINUS:      | confl NF White River<br>UTM North: 4434888.39 UTM East: 303483.42       |
| WATER DIVISION:      | 6                                                                       |
| WATER DISTRICT:      | 43                                                                      |
| COUNTY:              | Garfield                                                                |
| WATERSHED:           | Upper White                                                             |
| CWCB ID:             | 20/6/A-004                                                              |
| RECOMMENDER:         | Colorado Parks and Wildlife (CPW)                                       |
| LENGTH:              | 3.09 miles                                                              |
| FLOW RECOMMENDATION: | TBD                                                                     |
| NATURAL ENVIRONMENT: | Colorado River cutthroat trout                                          |