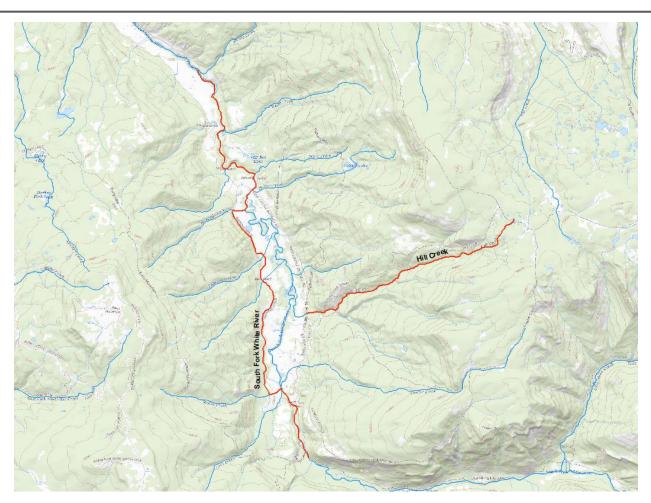

Hill Creek ISF Recommendation Fact Sheet

| UPPER TERMINUS:      | headwaters in the vicinity                                                 |
|----------------------|----------------------------------------------------------------------------|
|                      | UTM North: 4421472.02 UTM East: 288396.55                                  |
| LOWER TERMINUS:      | Hill Creek Ditch #2 & #3 hdgt<br>UTM North: 4419130.09 UTM East: 283291.54 |
| WATER DIVISION:      | 6                                                                          |
| WATER DISTRICT:      | 43                                                                         |
| COUNTY:              | Rio Blanco                                                                 |
| WATERSHED:           | Upper White                                                                |
| CWCB ID:             | 20/6/A-016                                                                 |
| RECOMMENDER:         | Colorado Parks and Wildlife (CPW)                                          |
| LENGTH:              | 3.84 miles                                                                 |
| FLOW RECOMMENDATION: | TBD                                                                        |
| NATURAL ENVIRONMENT: | Colorado River cutthroat trout                                             |