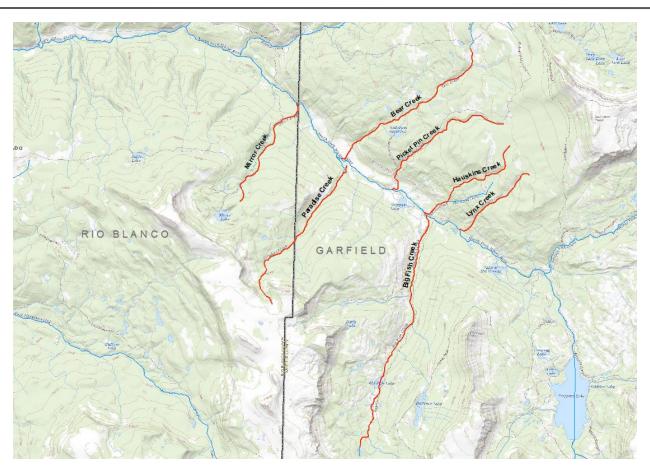

## Paradise Creek ISF Recommendation Fact Sheet

| UPPER TERMINUS:      | headwaters in the vicinity<br>UTM North: 4431087.21 UTM East: 301673.18    |
|----------------------|----------------------------------------------------------------------------|
| LOWER TERMINUS:      | Paradise Ponds Diversion Hdgt<br>UTM North: 4434701.37 UTM East: 303622.41 |
| WATER DIVISION:      | 6                                                                          |
| WATER DISTRICT:      | 43                                                                         |
| COUNTY:              | Garfield, Rio Blanco                                                       |
| WATERSHED:           | Upper White                                                                |
| CWCB ID:             | 20/6/A-017                                                                 |
| RECOMMENDER:         | Colorado Parks and Wildlife (CPW)                                          |
| LENGTH:              | 2.98 miles                                                                 |
| FLOW RECOMMENDATION: | TBD                                                                        |
| NATURAL ENVIRONMENT: | Colorado River cutthroat trout                                             |