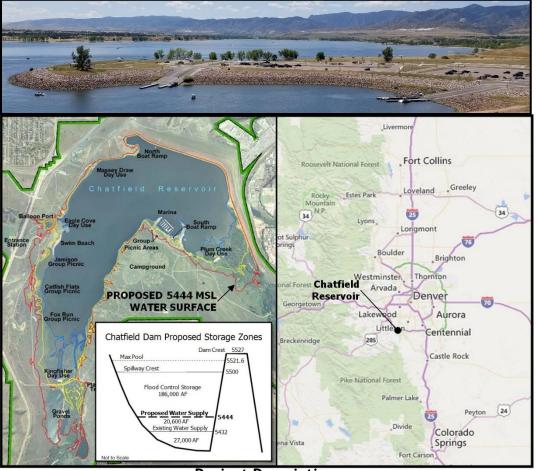

## **Project Description**

The District is located in the South Platte River basin between Denver and Fort Morgan including Beebe Draw, and the lower portions of Box Elder Creek and Lost Creek drainages. Approximately 210,000 acres of irrigated agricultural lands are served by the District. The Chatfield Reallocation Project will reallocate a total of 20,600 AF of storage space from the flood control pool into a multipurpose pool. The District is participating in the Reallocation Project by purchasing 4,274 AF of the reallocated storage and is proportionally responsible for all Reallocation Project cost.

The current cost estimate for the Reallocation Project is \$171 million. The District has been approved for a total of \$29,999,929 in CWCB loans for the Reallocation Project which are split into three loan contracts for Phase 1, Phase 2, and First Cost of Storage. This particular contract is for the District's proportional obligation of the "First Cost of Storage" as defined in the agreement between the Dept. of Army and the Colorado Dept. of Natural Resources for the Reallocation Project dated October 9, 2014.