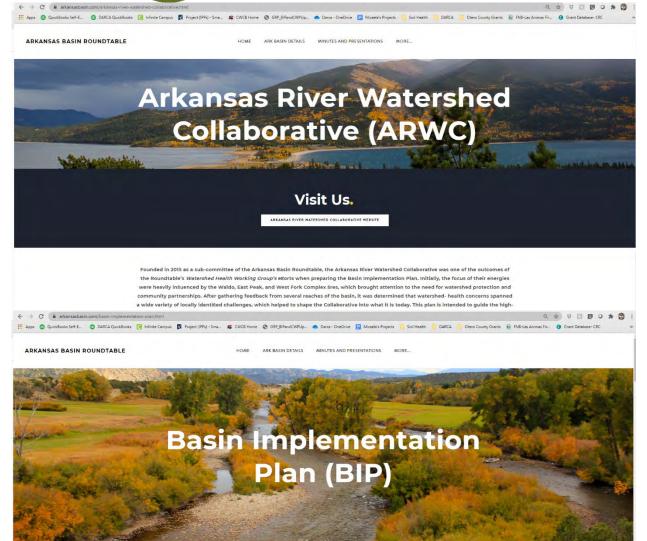

## 1. Webpage Data Collection and Development

In task 1, the largest part of the task was to get the Arkansas Basin Story Map onto the website as all other necessary pieces to the scope of work had been completed. This included porting over information from a variety of websites including ARWC, PEPO, and other general information that could be accessed in one site rather than several. The first report detailed the work done to import all other webpage data to one site and the stakeholder process for that. The story map was the most difficult part of this task due to unavoidable roadblocks. The story map was first conceptualized several years ago, and work was done on this through, an organization who partnered with the Arkansas River Watershed Collaborative. Years later, when the story map was being revisited to add to the website, the PEPO Coordinators realized that much of the data needed to be reviewed and verified and the aesthetics of the story map needed to be updated. In the process of beginning this, data was lost in a transfer of ownership, all pictures were lost, and all project data needed to be verified. This proved to be a challenge, but fortunately the Arkansas River Watershed Collaborative (ARWC) was committed to finishing this product. ARWC spent time and money getting the story map to a place where someone could assist in getting it published online.

All deliverables were completed and the website it not only a hub for all Arkansas Basin Roundtable information, but is a now a robust and efficient system to use for a variety of things such as Needs Assessment; BIP update and document upload; easily accessible information of members, meetings, etc.; and a source of information for existing and new members, stakeholders, and interested parties. The costs for task two were \$8,309.81.

## 2. Website Transfer and Payments

The website has been paid for, both in domain and website, until 2022 at which point payment will be due again, but until that time, the Arkansas Basin Roundtable can rest assured that their website is taken care of.

In addition to a working website that is paid for, the Roundtable has the ability to display their member seats on the POWR map, found here: <u>https://www.arkansasbasin.com/</u> that was purchased so that constituents can easily find who the local representative is so that (s)he may be contacted regarding roundtable matters. In addition, the roundtable is going through a BIP update and the Local Experts (LE) have requested a way to submit documents directly to them that is easy and accessible to the stakeholders who will be submitting that does not require someone to email to them. This has been done by the application created by Elfsight which can be found at, <u>https://www.arkansasbasin.com/basin-implementation-plan.html</u> and will allow for a document upload and to be sent to both LEs. These two applications make the website more accessible and useful by the membership. Two ESRI purchases were made, one by ARWC and one by LAVWCD, in order to make all of this happen and to integrate it into the website. This total is \$189.96. This task totaled to be \$1,404.55.