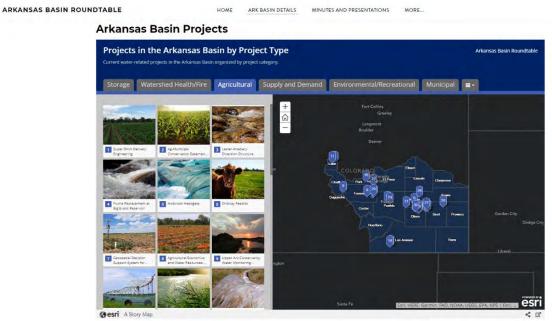

## 1. Webpage Data Collection and Development

In task 1, the largest part of the task was to get the Arkansas Basin Story Map onto the website as all other necessary pieces to the scope of work had been completed. This included porting over information from a variety of websites including ARWC, PEPO, and other general information that could be accessed in one site rather than several. The first report detailed the work done to import all other webpage data to one site and the stakeholder process for that. The story map was the most difficult part of this task due to unavoidable roadblocks. The story map was first conceptualized several years ago, and work was done on this through, an organization who partnered with the Arkansas River Watershed Collaborative. Years later, when the story map was being revisited to add to the website, the PEPO Coordinators realized that much of the data needed to be reviewed and verified and the aesthetics of the story map needed to be updated. In the process of beginning this, data was lost in a transfer of ownership, all pictures were lost, and all project data needed to be verified. This proved to be a challenge, but fortunately the Arkansas River Watershed Collaborative (ARWC) was committed to finishing this product. ARWC spent time and money getting the story map to a place where someone could assist in getting it published online.

In June 2020, a meeting between Rico Carale (contractor), Amber Weber (PEPO), Carrie Adair (ARWC), and Chelsey Nutter (ARWC) to discuss the project was held. The discussion points of this first meeting included the intention behind the story map, problems with the project database that needed to be fixed, and different ways the data could be presented, whether that be in a story map or some other format. An older shortlist containing 227 projects in the basin already existed, but none of the project pictures were appearing and the accuracy of the information present needed to be checked. The information from this older shortlist was converted into a Projects in the Basin Excel file, but sometime during the transfer, fragments of data were lost. It was determined that one of Rico's responsibilities was to clean up the transferred data and develop it into a cleaner database that could be used for a new shortlist or for future reference.

The raw Projects in the Basin Excel sheet consisted of 227 projects, covering each project's name, description, and links along with columns of irrelevant data. In the data transfer, half of each project's description was lost, and what was left included unnecessary coding language. Many of the links associated with the projects were suspected to not work, and odd text characters were scattered throughout the spreadsheet. To begin, Rico hand checked the spreadsheet row by row- deleting irrelevant data and odd text characters, updating the project names and descriptions to be accurate, and checking the project links to see if they worked or went to the correct place. Once he had checked all 227 projects, Rico then expanded the spreadsheet by including each project's partner(s) and by organizing the projects by completion status (complete, concept, planned, or ongoing).

Once the clean-up was complete, Rico received a list of 107 projects and an IPP list of roughly 500 projects to cross-check and potentially include in the database. Many of the projects in both lists were no longer being pursued or were already accounted for, so the main Projects in the Basin database was expanded to include 354 projects. After this, the database was further expanded to include each project's longitude, latitude, and project type (watershed health/fire, storage, agriculture, municipal, supply and demand, etc.

All deliverables were completed and the website it not only a hub for all Arkansas Basin Roundtable information, but is a now a robust and efficient system to use for a variety of things such as Needs Assessment; BIP update and document upload; easily accessible information of members, meetings, etc.; and a source of information for existing and new members, stakeholders, and interested parties. The costs for task two were \$8,309.81.