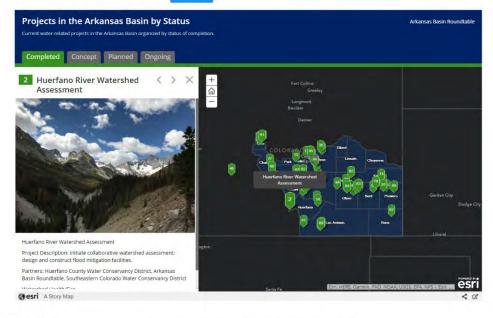

The raw Projects in the Basin Excel sheet consisted of 227 projects, covering each project's name, description, and links along with columns of irrelevant data. In the data transfer, half of each project's description was lost, and what was left included unnecessary coding language. Many of the links associated with the projects were suspected to not work, and odd text characters were scattered throughout the spreadsheet. To begin, Rico hand checked the spreadsheet row by row- deleting irrelevant data and odd text characters, updating the project names and descriptions to be accurate, and checking the project links to see if they worked or went to the correct place. Once he had checked all 227 projects, Rico then expanded the spreadsheet by including each project's partner(s) and by organizing the projects by completion status (complete, concept, planned, or ongoing).

Once the clean-up was complete, Rico received a list of 107 projects and an IPP list of roughly 500 projects to cross-check and potentially include in the database. Many of the projects in both lists were no longer being pursued or were already accounted for, so the main Projects in the Basin database was expanded to include 354 projects. After this, the database was further expanded to include each project's longitude, latitude, and project type (watershed health/fire, storage, agriculture, municipal, supply and demand, etc.