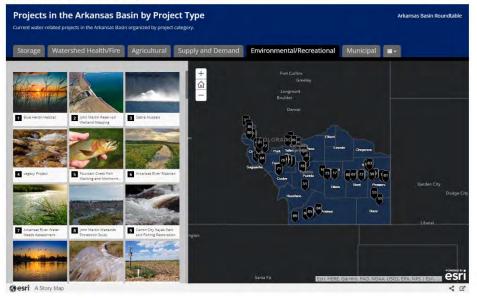

## 1. Webpage Data Collection and Development

In task 1, the largest part of the task was to get the Arkansas Basin Story Map onto the website as all other necessary pieces to the scope of work had been completed. This included porting over information from a variety of websites including ARWC, PEPO, and other general information that could be accessed in one site rather than several. The first report detailed the work done to import all other webpage data to one site and the stakeholder process for that. The story map was the most difficult part of this task due to unavoidable roadblocks. The story map was first conceptualized several years ago, and work was done on this through, an organization who partnered with the Arkansas River Watershed Collaborative. Years later, when the story map was being revisited to add to the website, the PEPO Coordinators realized that much of the data needed to be reviewed and verified and the aesthetics of the story map needed to be updated. In the process of beginning this, data was lost in a transfer of ownership, all pictures were lost, and all project data needed to be verified. This proved to be a challenge, but fortunately the Arkansas River Watershed Collaborative (ARWC) was committed to finishing this product. ARWC spent time and money getting the story map to a place where someone could assist in getting it published online.

In June 2020, a meeting between Rico Carale (contractor), Amber Weber (PEPO), Carrie Adair (ARWC), and Chelsey Nutter (ARWC) to discuss the project was held. The discussion points of this first meeting included the intention behind the story map, problems with the project database that needed to be fixed, and different ways the data could be presented, whether that be in a story map or some other format. An older shortlist containing 227 projects in the basin already existed, but none of the project pictures were appearing and the accuracy of the information present needed to be checked. The information from this older shortlist was converted into a Projects in the Basin Excel file, but sometime during the transfer, fragments of data were lost. It was determined that one of Rico's responsibilities was to clean up the transferred data and develop it into a cleaner database that could be used for a new shortlist or for future reference.

The raw Projects in the Basin Excel sheet consisted of 227 projects, covering each project's name, description, and links along with columns of irrelevant data. In the data transfer, half of each project's description was lost, and what was left included unnecessary coding language. Many of the links associated with the projects were suspected to not work, and odd text characters were scattered throughout the spreadsheet. To begin, Rico hand checked the spreadsheet row by row- deleting irrelevant data and odd text characters, updating the project names and descriptions to be accurate, and checking the project links to see if they worked or went to the correct place. Once he had checked all 227 projects, Rico then expanded the spreadsheet by including each project's partner(s) and by organizing the projects by completion status (complete, concept, planned, or ongoing).

Once the clean-up was complete, Rico received a list of 107 projects and an IPP list of roughly 500 projects to cross-check and potentially include in the database. Many of the projects in both lists were no longer being pursued or were already accounted for, so the main Projects in the Basin database was expanded to include 354 projects. After this, the database was further expanded to include each project's longitude, latitude, and project type (watershed health/fire, storage, agriculture, municipal, supply and demand, etc.