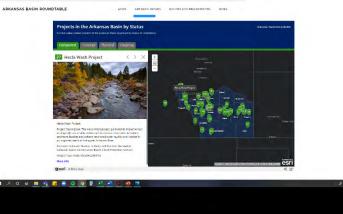

## 1. Webpage Data Collection and Development

In task 1, the largest part of the task was to get the Arkansas Basin Story Map onto the website as all other necessary pieces to the scope of work had been completed. This included porting over information from a variety of websites including ARWC, PEPO, and other general information that could be accessed in one site rather than several. The first report detailed the work done to import all other webpage data to one site and the stakeholder process for that. The story map was the most difficult part of this task due to unavoidable roadblocks. The story map was first conceptualized several years ago, and work was done on this through, an organization who partnered with the Arkansas River Watershed Collaborative. Years later, when the story map was being revisited to add to the website, the PEPO Coordinators realized that much of the data needed to be reviewed and verified and the aesthetics of the story map needed to be updated. In the process of beginning this, data was lost in a transfer of ownership, all pictures were lost, and all project data needed to be verified. This proved to be a challenge, but fortunately the Arkansas River Watershed Collaborative (ARWC) was committed to finishing this product. ARWC spent time and money getting the story map to a place where someone could assist in getting it published online.

In June 2020, a meeting between Rico Carale (contractor), Amber Weber (PEPO), Carrie Adair (ARWC), and Chelsey Nutter (ARWC) to discuss the project was held. The discussion points of this first meeting included the intention behind the story map, problems with the project database that needed to be fixed, and different ways the data could be presented, whether that be in a story map or some other format. An older shortlist containing 227 projects in the basin already existed, but none of the project pictures were appearing and the accuracy of the information present needed to be checked. The information from this older shortlist was converted into a Projects in the Basin Excel file, but sometime during the transfer, fragments of data were lost. It was determined that one of Rico's responsibilities was to clean up the transferred data and develop it into a cleaner database that could be used for a new shortlist or for future reference.

The raw Projects in the Basin Excel sheet consisted of 227 projects, covering each project's name, description, and links along with columns of irrelevant data. In the data transfer, half of each project's description was lost, and what was left included unnecessary coding language. Many of the links associated with the projects were suspected to not work, and odd text characters were scattered throughout the spreadsheet. To begin, Rico hand checked the spreadsheet row by row- deleting irrelevant data and odd text characters, updating the project names and descriptions to be accurate, and checking the project links to see if they worked or went to the correct place. Once he had checked all 227 projects, Rico then expanded the spreadsheet by including each project's partner(s) and by organizing the projects by completion status (complete, concept, planned, or ongoing).

Once the clean-up was complete, Rico received a list of 107 projects and an IPP list of roughly 500 projects to cross-check and potentially include in the database. Many of the projects in both lists were no longer being pursued or were already accounted for, so the main Projects in the Basin database was expanded to include 354 projects. After this, the database was further expanded to include each project's longitude, latitude, and project type (watershed health/fire, storage, agriculture, municipal, supply and demand, etc.