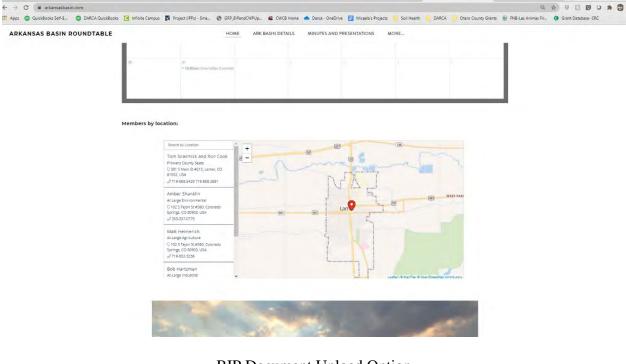

In addition to a working website that is paid for, the Roundtable has the ability to display their member seats on the POWR map, found here: <u>https://www.arkansasbasin.com/</u> that was purchased so that constituents can easily find who the local representative is so that (s)he may be contacted regarding roundtable matters. In addition, the roundtable is going through a BIP update and the Local Experts (LE) have requested a way to submit documents directly to them that is easy and accessible to the stakeholders who will be submitting that does not require someone to email to them. This has been done by the application created by Elfsight which can be found at, <u>https://www.arkansasbasin.com/basin-implementation-plan.html</u> and will allow for a document upload and to be sent to both LEs. These two applications make the website more accessible and useful by the membership. Two ESRI purchases were made, one by ARWC and one by LAVWCD, in order to make all of this happen and to integrate it into the website. This total is \$189.96. This task totaled to be \$1,404.55.