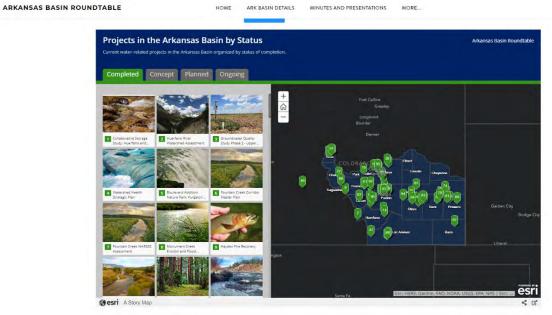

The raw Projects in the Basin Excel sheet consisted of 227 projects, covering each project's name, description, and links along with columns of irrelevant data. In the data transfer, half of each project's description was lost, and what was left included unnecessary coding language. Many of the links associated with the projects were suspected to not work, and odd text characters were scattered throughout the spreadsheet. To begin, Rico hand checked the spreadsheet row by row- deleting irrelevant data and odd text characters, updating the project names and descriptions to be accurate, and checking the project links to see if they worked or went to the correct place. Once he had checked all 227 projects, Rico then expanded the spreadsheet by including each project's partner(s) and by organizing the projects by completion status (complete, concept, planned, or ongoing).

Once the clean-up was complete, Rico received a list of 107 projects and an IPP list of roughly 500 projects to cross-check and potentially include in the database. Many of the projects in both lists were no longer being pursued or were already accounted for, so the main Projects in the Basin database was expanded to include 354 projects. After this, the database was further expanded to include each project's longitude, latitude, and project type (watershed health/fire, storage, agriculture, municipal, supply and demand, etc.