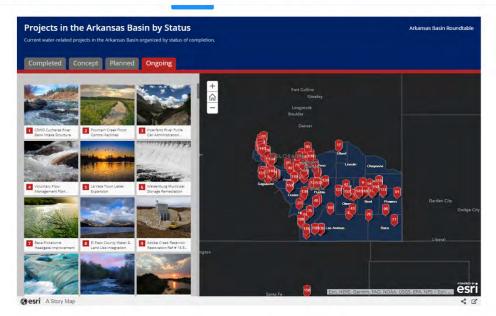

The raw Projects in the Basin Excel sheet consisted of 227 projects, covering each project's name, description, and links along with columns of irrelevant data. In the data transfer, half of each project's description was lost, and what was left included unnecessary coding language. Many of the links associated with the projects were suspected to not work, and odd text characters were scattered throughout the spreadsheet. To begin, Rico hand checked the spreadsheet row by row- deleting irrelevant data and odd text characters, updating the project names and descriptions to be accurate, and checking the project links to see if they worked or went to the correct place. Once he had checked all 227 projects, Rico then expanded the spreadsheet by including each project's partner(s) and by organizing the projects by completion status (complete, concept, planned, or ongoing).

Once the clean-up was complete, Rico received a list of 107 projects and an IPP list of roughly 500 projects to cross-check and potentially include in the database. Many of the projects in both lists were no longer being pursued or were already accounted for, so the main Projects in the Basin database was expanded to include 354 projects. After this, the database was further expanded to include each project's longitude, latitude, and project type (watershed health/fire, storage, agriculture, municipal, supply and demand, etc.