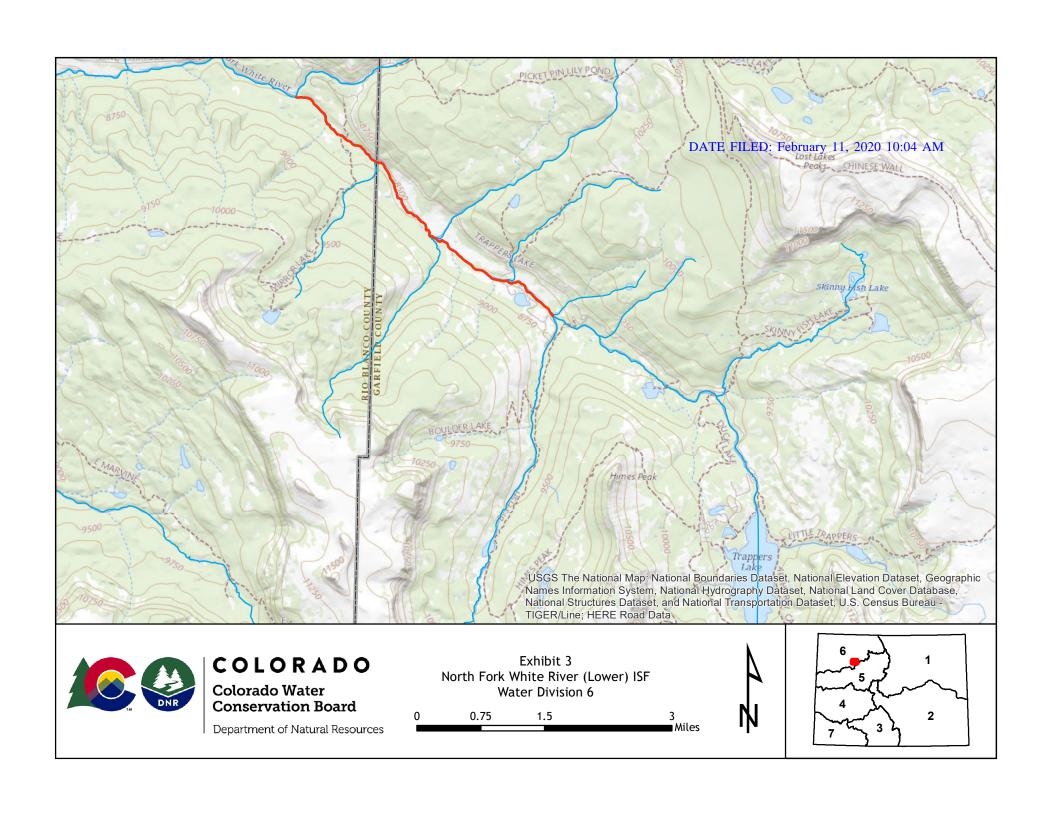

Findings of Fact, Conclusions of Law, Ruling of the Referee and Judgment and Decree of the Water Court Case No. 19CW3014 Page 3 of 7 confluence with Big Fish Creek to the confluence with Ripple Creek, a distance of approximately 4.38 miles. A map depicting the approximate location of the North Fork White River (Lower) ISF Water Right reach is attached as **Exhibit 3**.

- 1. <u>Upstream Terminus:</u> Confluence with Big Fish Creek at:
  - a. UTM: Northing: 4433402.35; Easting: 305702.92 (NAD 1983 Zone 13 North)
  - b. Lat/Long: Latitude 40° 01′ 42.53″N; Longitude 107° 16′ 37.41″W
- 2. <u>Downstream Terminus:</u> Confluence with Ripple Creek at:
  - a. UTM: Northing: 4437555.31; Easting: 300814.97 (NAD 1983 Zone 13 North)
  - b. Lat/Long: Latitude 40° 03′ 53.02″N; Longitude 107° 20′ 8.06″W
- D. The Universal Transverse Mercator (UTM) of the upstream and downstream termini will be used as the legal descriptions for the decree in this matter. The Lat/Long coordinates are provided as cross-reference locations only. The UTM and Lat/Long locations for the upstream and downstream termini were derived from CWCB GIS using the National Hydrography Dataset (NHD).
- 9. <u>Source</u>: The source of all three water rights is the North Fork White River, tributary to the White River.
- 10. Date of initiation of appropriation: January 29, 2019.
- 11. How appropriation was initiated: Appropriation and beneficial use of the North Fork White River (Upper), North Fork White River (Middle), and North Fork White River (Lower) ISF water rights occurred on January 29, 2019, by the action of the CWCB under sections 37-92-102(3) and (4) and 37-92-103(3), (4) and (10), C.R.S. (2018).
- 12. Date applied to beneficial use: January 29, 2019.