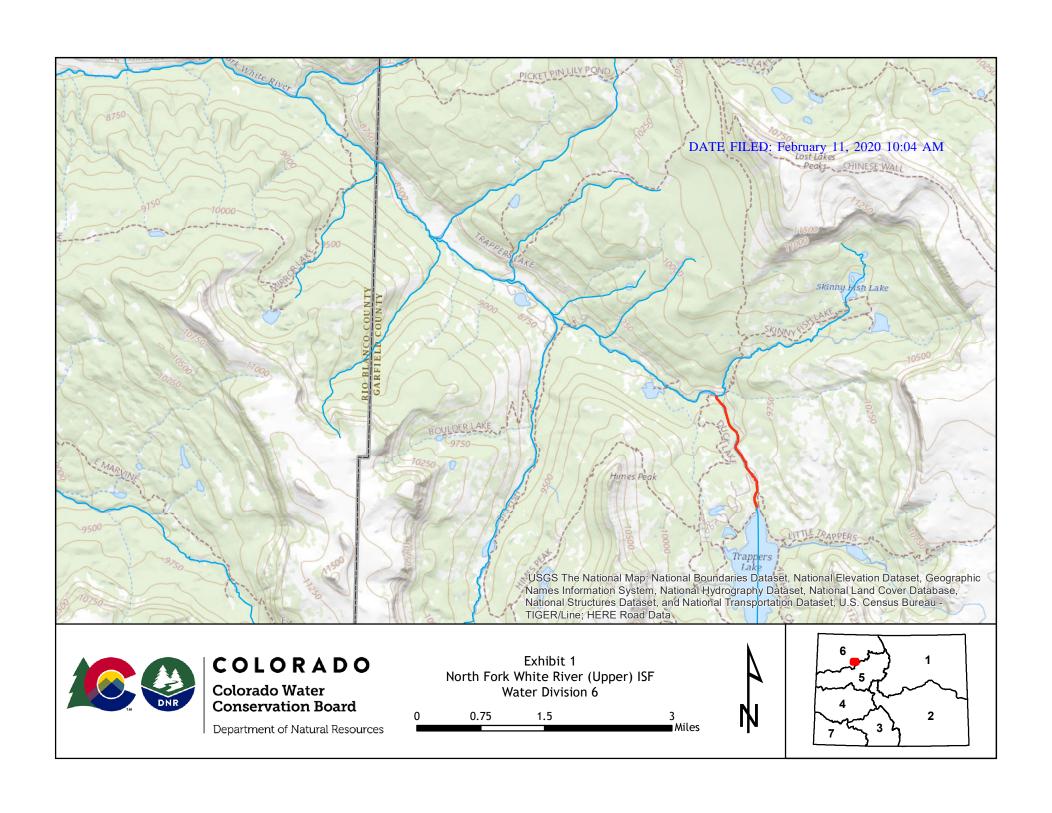

### FINDINGS OF FACT

1. The statements in the Application are true.

- 2. The name and address of Applicant:
  - Colorado Water Conservation Board 1313 Sherman Street, Suite 718 Denver, CO 80203
- 3. <u>Notice and Jurisdiction</u>: All notices of this matter required by law have been fulfilled and the Court has jurisdiction over the Application and all parties affected thereby, whether or not they have chosen to appear.
- 4. <u>Opposers</u>: No statements of opposition were filed and the time for filing additional statements of opposition has expired.
- 5. <u>Summary of Consultation</u>: The Division Engineer filed a Report of the Division Engineer pursuant to section 37-92-302(4), C.R.S. (2019), dated December 13, 2019. A Response to the Report of the Division Engineer was filed on January 24, 2020. The Referee has given the Report of the Division Engineer due consideration.
- 6. <u>Name of water right</u>: North Fork White River Instream Flow ("ISF") Water Rights.
- 7. <u>Summary of Application</u>: By this Application, the CWCB requests adjudication of three ISF water rights to preserve the natural environment to a reasonable degree. The water rights are on three distinct segments of the North Fork White River, a natural stream tributary to the White River
- 8. <u>Legal Description</u>: All three North Fork White River ISF water rights are located in the natural stream channel of the North Fork White River. Each segment is described individually below.
  - A. North Fork White River (Upper) ISF Water Right is located in the natural stream channel of the North Fork White River from the outlet of Trappers Lake to the confluence with Skinny Fish Creek, a distance of approximately 1.52 miles. A map depicting the approximate location of the North Fork White River (Upper) ISF Water Right reach is attached as **Exhibit 1**.

- 1. <u>Upstream Terminus:</u> Outlet of Trappers Lake at:
  - a. UTM: Northing: 4429787.37; Easting: 309550.88 (NAD 1983 Zone 13 North)
  - b. Lat/Long: Latitude 39° 59′ 48.53″N; Longitude 107° 13′ 51.36″W
- 2. Downstream Terminus: Confluence with Skinny Fish Creek at:
  - a. UTM: Northing: 4431907.38; Easting: 308777.90 (NAD 1983 Zone 13 North)
  - b. Lat/Long: Latitude 40° 00′ 56.61″N; Longitude 107° 14′ 26.18″W
- B. North Fork White River (Middle) ISF Water Right is located in the natural stream channel of the North Fork White River from the confluence with Skinny Fish Creek to the confluence with Big Fish Creek, a distance of approximately 2.47 miles. A map depicting the approximate location of the North Fork White River (Middle) ISF Water Right reach is attached as **Exhibit 2**.
  - 1. Upstream Terminus: Confluence with Skinny Fish Creek at:
    - a. UTM: Northing: 4431907.38; Easting: 308777.90 (NAD 1983 Zone 13 North)
    - b. Lat/Long: Latitude 40° 00′ 56.61″N; Longitude 107° 14′ 26.18″W
  - 2. <u>Downstream Terminus:</u> Confluence with Big Fish Creek at:
    - a. UTM: Northing: 4433402.35; Easting: 305702.92 (NAD 1983 Zone 13 North)
    - b. Lat/Long: Latitude 40° 01′ 42.53″N; Longitude 107° 16′ 37.41″W
- C. **North Fork White River (Lower) ISF Water Right** is located in the natural stream channel of the North Fork White River from the