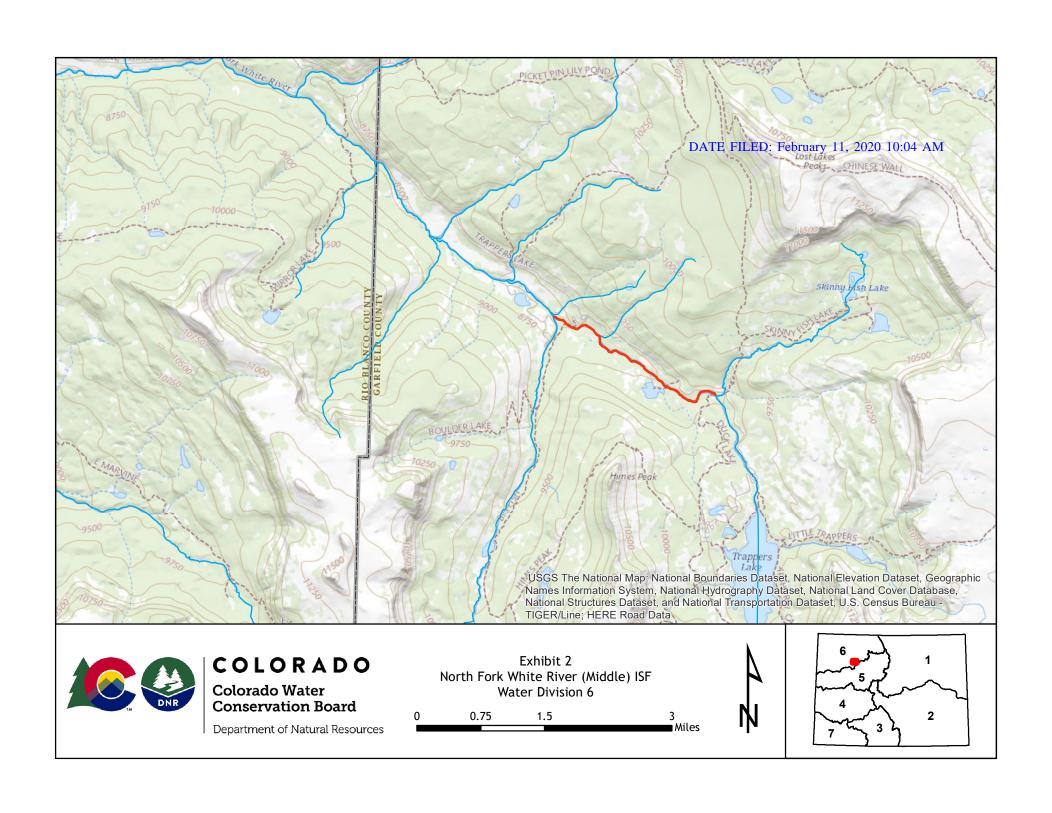

- 1. <u>Upstream Terminus:</u> Outlet of Trappers Lake at:
  - a. UTM: Northing: 4429787.37; Easting: 309550.88 (NAD 1983 Zone 13 North)
  - b. Lat/Long: Latitude 39° 59′ 48.53″N; Longitude 107° 13′ 51.36″W
- 2. Downstream Terminus: Confluence with Skinny Fish Creek at:
  - a. UTM: Northing: 4431907.38; Easting: 308777.90 (NAD 1983 Zone 13 North)
  - b. Lat/Long: Latitude 40° 00′ 56.61″N; Longitude 107° 14′ 26.18″W
- B. North Fork White River (Middle) ISF Water Right is located in the natural stream channel of the North Fork White River from the confluence with Skinny Fish Creek to the confluence with Big Fish Creek, a distance of approximately 2.47 miles. A map depicting the approximate location of the North Fork White River (Middle) ISF Water Right reach is attached as **Exhibit 2**.
  - 1. Upstream Terminus: Confluence with Skinny Fish Creek at:
    - a. UTM: Northing: 4431907.38; Easting: 308777.90 (NAD 1983 Zone 13 North)
    - b. Lat/Long: Latitude 40° 00′ 56.61″N; Longitude 107° 14′ 26.18″W
  - 2. <u>Downstream Terminus:</u> Confluence with Big Fish Creek at:
    - a. UTM: Northing: 4433402.35; Easting: 305702.92 (NAD 1983 Zone 13 North)
    - b. Lat/Long: Latitude 40° 01′ 42.53″N; Longitude 107° 16′ 37.41″W
- C. **North Fork White River (Lower) ISF Water Right** is located in the natural stream channel of the North Fork White River from the