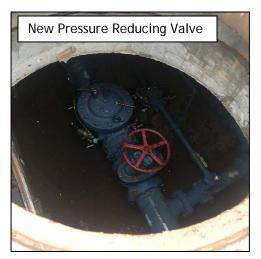

## **Project Description**

The Roxborough Water and Sanitation District was established in 1971 and provides water and sewer service within its service area in northwest Douglas County. Ravenna sought inclusion into the District as a means to replace its non-renewable water supply—non-tributary groundwater wells—with a renewable supply. In the summer of 2017, the District installed a signle emergency interconnect with Ravenna and has been the sole source of potable water since. The inclusion agreement required that in addition to the emergency interconnect, two additional interconnects between the District and Ravenna be construction in order to provide a permanent and reliable water supply to Ravenna. This project undertook the construction of those new interconnects. In addition to the new interconnects construction included new and relocated pressure reducing valves to keep pressures throughout the development as close to existing conditions as possible.