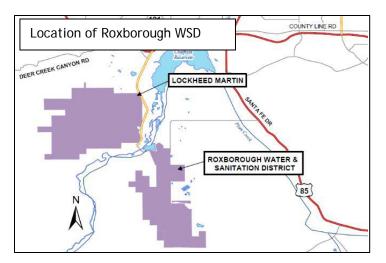

## **Project Description**

The Roxborough Water and Sanitation District was established in 1971 and provides water and sewer service within its service area in northwest Douglas County. Ravenna sought inclusion into the District as a means to replace its non-renewable water supply—non-tributary groundwater wells—with a renewable supply. In the summer of 2017, the District installed a signle emergency interconnect with Ravenna and has been the sole source of potable water since. The inclusion agreement required that in addition to the emergency interconnect, two additional interconnects between the District and Ravenna be construction in order to provide a permanent and reliable water supply to Ravenna. This project undertook the construction of those new interconnects. In addition to the new interconnects construction included new and relocated pressure reducing valves to keep pressures throughout the development as close to existing conditions as possible.

| P                                                 | ROJECT          | D A T                          | A                                   |
|---------------------------------------------------|-----------------|--------------------------------|-------------------------------------|
| Sponsor: Roxborough Water and Sanitation District | County: Douglas |                                | Water Source: South Platte<br>River |
| Type of Loan: Municipal Water Supply System New   |                 | Board Approval Date: July 2018 |                                     |
| Loan Terms: 3.15% for 30 years, \$1,584,690       |                 |                                |                                     |
| Design Engineer: TST Infrastructure, LLC          |                 |                                |                                     |
| Contractor: Redline Pipeline, LLC                 |                 |                                |                                     |