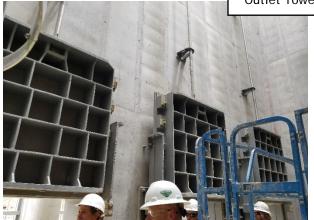

y Note are authorized pursuant to and under the authority of Title 31, Article 35; Title 37, Article 45.1; and Title 11, Article 57, Part 2, C.R.S., and in full conformity therewith. Pursuant to Section 11-57-210, C.R.S., and Section 31-35-413, C.R.S., this recital shall be conclusive evidence of the validity and the regularity of the issuance of this Promissory Note and the Promissory Note shall be incontestable for any cause whatsoever after its delivery for value.

(SEAL)

Attest:

Signature
Name: <u>Dale Mauch</u>

Title: Secretary

Date: <u>October 11</u>, 2017

Borrower: The Fort Lyon Canal Company

Signature

Name: Phil Hemphill

Title: President

Date: October 11, 2017



## Adobe Creek Dam Rehabilitation Project

Fort Lyon Canal Company

Substantially Complete February 1, 2020







Construction of Mud Mat and Outlet Terminal Structure







### **Project Description**

Adobe Creek Reservoir (also known as Blue Lake) is owned by the Fort Lyon Canal Company (Company). The original dam was a 32-foot-high, high hazard dam that impounds approximately 77,400 acre-feet of active storage and 4,292 acre feet of dead storage. The Adobe Creek Reservoir water is used to irrigate approximately 93,000 acres of land in Bent, Otero, and Prowers County. The new dam height is 32.3 feet and has a crest length of 7,375 feet.

A storage restriction was issued by the Dam Safety Branch of the Office of the State Engineer on May 5, 2017 due to adverse seepage conditions and outlet deficiencies in the dam's foundation and deteriorated conditions in the 112-year-old, vitrified clay outle