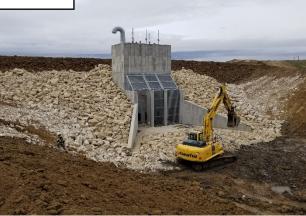

Note are authorized pursuant to and under the authority of Title 31, Article 35; Title 37, Article 45.1; and Title 11, Article 57, Part 2, C.R.S., and in full conformity therewith. Pursuant to Section 11-57-210, C.R.S., and Section 31-35-413, C.R.S., this recital shall be conclusive evidence of the validity and the regularity of the issuance of this Promissory Note and the Promissory Note shall be incontestable for any cause whatsoever after its delivery for value.

(SEAL)

Attest:

Signature
Name: <u>Dale Mauch</u>

Title: Secretary

Date: <u>October 11</u>, 2017

Borrower: The Fort Lyon Canal Company

Signature

Name: Phil Hemphill

Title: President

Date: October 11, 2017



## Adobe Creek Dam Rehabilitation Project

Fort Lyon Canal Company

Substantially Complete February 1, 2020







Construction of Mud Mat and Outlet Terminal Structure







### **Project Description**

Adobe Creek Reservoir (also known as Blue Lake) is owned by the Fort Lyon Canal Company (Company). The original dam was a 32-foot-high, high hazard dam that impounds approximately 77,400 acre-feet of active storage and 4,292 acre feet of dead storage. The Adobe Creek Reservoir water is used to irrigate approximately 93,000 acres of land in Bent, Otero, and Prowers County. The new dam height is 32.3 feet and has a crest length of 7,375 feet.

A storage restriction was issued by the Dam Safety Branch of the Office of the State Engineer on May 5, 2017 due to adverse seepage conditions and outlet deficiencies in the dam's foundation and deteriorated conditions in the 112-year-old, vitrified clay outlet