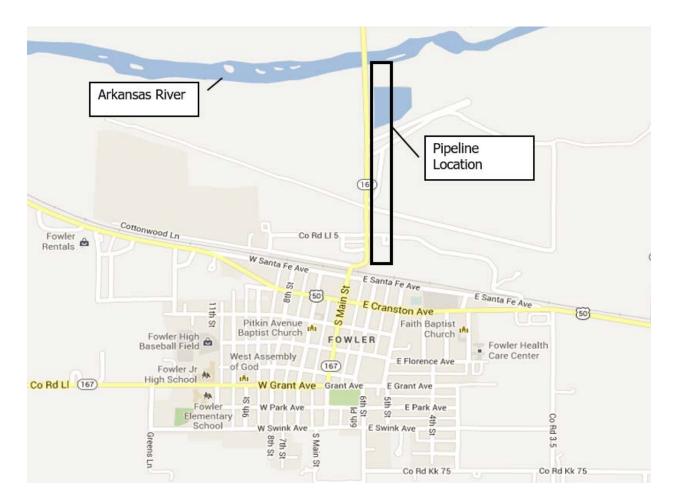

### **Project Description**

The Town of Fowler is located in Otero County along Highway 50, approximately 35 miles east of Pueblo. It has approximately 1,185 residents. The Town's water system service area includes the Town and adjacent areas within unincorporated Otero and Crowley Counties for a total of 709 taps.

Per a water court mandate, the Town must separate its augmentation water from its stormwater. The purpose of this project was to construct a diversion box to separate stormwater from augmentation water and to pipe the augmentation water to the Arkansas River. Construction of the Project was scheduled for the fall of 2013 with completion expected to occur the following year. This Project was not completed and the loan was closed December 2019.