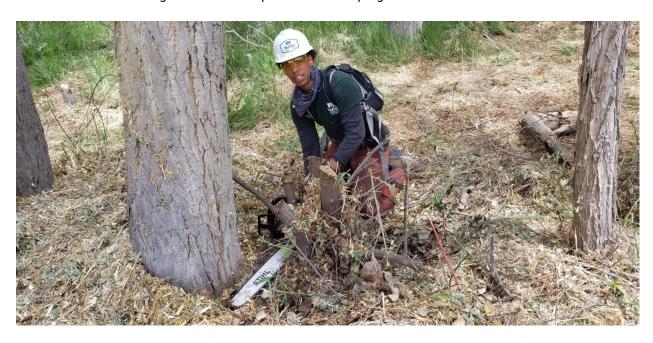

There are many strategies involved in invasive species removal and control. Some of these strategies include but are not limited to, biological control, aerial foliar herbicide spraying, root plowing and raking, mechanical removal through excavators and mulching, and hand removal. There are some areas, like Forrest Island and along the Arkansas Riverwalk Trail, where the only option of eradication is hand removal using chainsaws or hand saws. These areas have difficult terrain, frequent human interaction, and are along the riverbank. Removal of these trees is then quickly followed by the "cut-stump" method. This method involves cutting a tree with a chainsaw as low to the ground as possible and treating the stump with herbicide within a few minutes of cutting. Cut surfaces of plants with less than a 4-inch diameter must be thoroughly wetted with herbicide to kill the roots. If the diameter of the stump exceeds four inches, the herbicide is just applied to the cambial layer inside the bark ring.

Figure 2: MHYC Corpsmember stumping a Russian olive tree