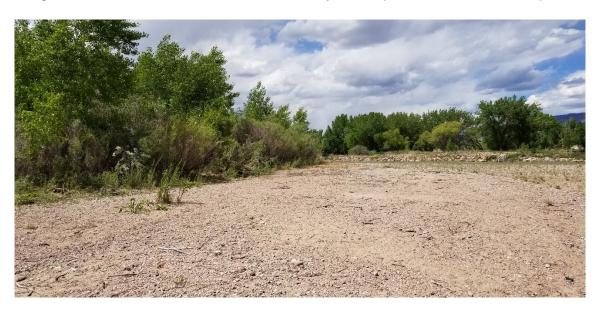

#### Results

The John Griffin Regional Park – Russian olive and Tamarisk Abatement Project was extremely successful. Throughout the duration of this project, it was quickly observed that the two crews working in the park were moving at a healthy pace. In the eight weeks allotted, the crews exceeded expectations and were able to clear more than 45 acres of invasive Russian olive and tamarisk species. The original target area of 12 acres was exceeded and they were able to work both west and east from Forrest Island, clearing all invasive species on the South side of the bank within John Griffin Regional Park