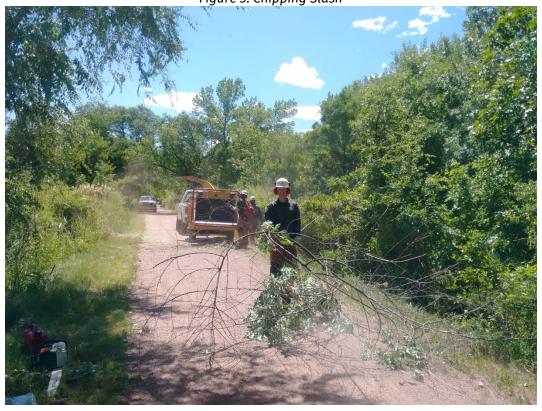

### Method/Procedure

- Remove non-native Russian olive and tamarisk.
- Treat stumps with Habitat aquatic herbicide to prevent regrowth. The stumps then will provide bank stabilization along the river.
- A wood chipper will be used to turn the large pieces of the trees into mulch.
   The wood chips will be scattered in the project area as ground cover to promote revegetation.
- Revegetate the area in two ways:
  - Passive when removing the noxious trees, space is created for the existing willow and cottonwood trees to repopulate and expand naturally.
  - Active plant seedlings of willow, hackberry, red osier dogwood, silver buffalo berry, and cottonwood trees in areas where there is room, and on both sides of the trail. This will ensure a stronger native vegetation presence.

Figure 4: Low stumping Russian olive trees, followed by herbicide application