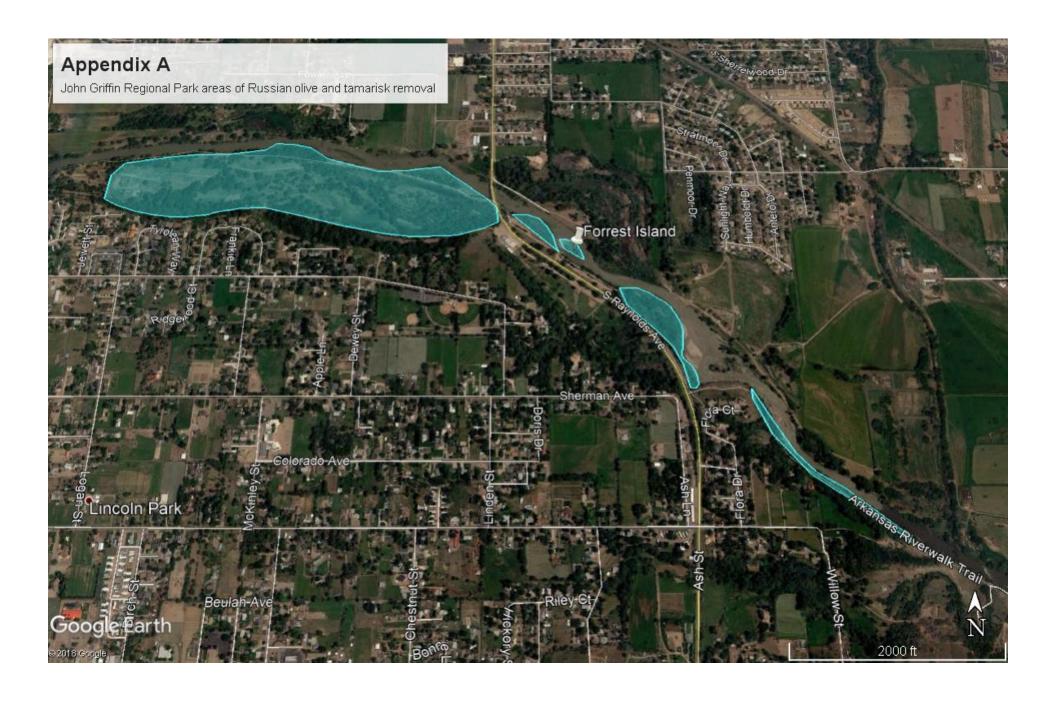

### **Background**

The Cañon City Area Metropolitan Recreation and Park District acquired the land that became John Griffin Regional Park in 1986. Approximately 12 years ago, the District made an extensive effort to remove Russian olive and tamarisk species found within the park. As the park went through the cycles of removal and re-growth, the District quickly became aware of the effects of the spread of these non-native trees altering the landscape and diminishing the authentic character of the park. Prior MHYC crews have removed invasive species from 26 acres. However, within the eastern portion of the park, the density, size, and difficult accessibility of some of the tree's locations required additional attention. This area was about 12 acres beginning at Forrest Island on the east end to the Sells Avenue Trailhead on the west edge of the park (see Appendix A for a general map of the project area). The funding acquired through the Water Plan Grant supported a MHYC chainsaw and pesticide crew to access these difficult areas and remove the larger trees and infestations along a 1 ½ mile stretch along the Arkansas River.