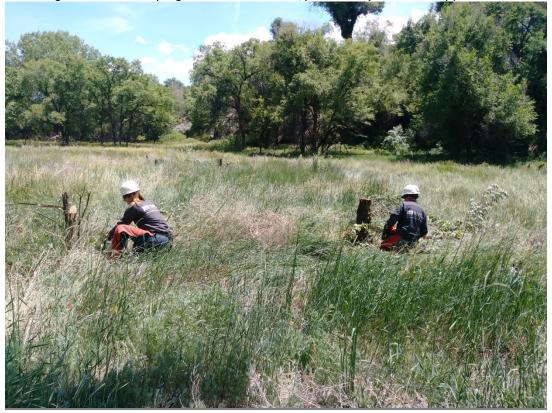

There are many strategies involved in invasive species removal and control. Some of these strategies include but are not limited to, biological control, aerial foliar herbicide spraying, root plowing and raking, mechanical removal through excavators and mulching, and hand removal. There are some areas, like Forrest Island and along the Arkansas Riverwalk Trail, where the only option of eradication is hand removal using chainsaws or hand saws. These areas have difficult terrain, frequent human interaction, and are along the riverbank. Removal of these trees is then quickly followed by the "cut-stump" method. This method involves cutting a tree with a chainsaw as low to the ground as possible and treating the stump with herbicide within a few minutes of cutting. Cut surfaces of plants with less than a 4-inch diameter must be thoroughly wetted with herbicide to kill the roots. If the diameter of the stump exceeds four inches, the herbicide is just applied to the cambial layer inside the bark ring.

Figure 2: MHYC Corpsmember stumping a Russian olive tree