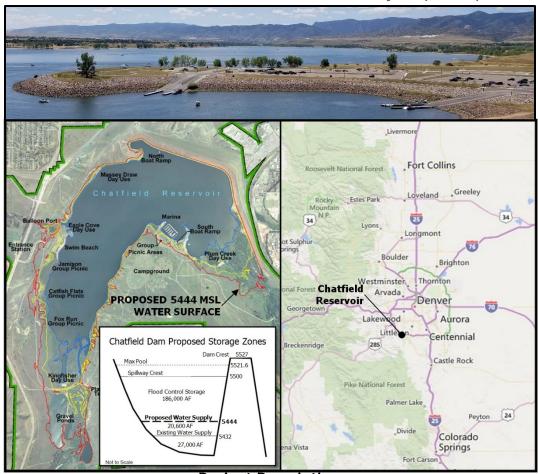

## Chatfield Reallocation Project Phase 1 Contract

Central Colorado Water Conservancy District Substantially Complete September 1, 2019

Project Description

The District is located in the South Platte River basin between Denver and Fort Morgan including Beebe Draw, and the lower portions of Box Elder Creek and Lost Creek drainages. Approximately 210,000 acres of irrigated agricultural lands are served by the District. The Chatfield Reallocation Project will reallocate a total of 20,600 AF of storage space from the flood control pool into a multipurpose pool. The District is participating in the Reallocation Project by purchasing 4,274 AF of the reallocated storage and is proportionally responsible for all Reallocation Project cost.

| P                                                                           | R O J E C T     | D A T                         | A                          |
|-----------------------------------------------------------------------------|-----------------|-------------------------------|----------------------------|
| Sponsor: Central Colorado                                                   | County: Douglas |                               | Water Source: South Platte |
| Water Conservancy District                                                  | County. Douglas |                               | River & Plum Creek         |
| Type of Loan: Reservoir Storage                                             |                 | Board Approval Date: May 2014 |                            |
| Loan Terms: 1.75% for 30 years (Original) \$19,812,059 (Final) \$19,812,059 |                 |                               |                            |
| Design Engineer: Various                                                    |                 |                               |                            |
| Contractor: Various                                                         |                 |                               |                            |