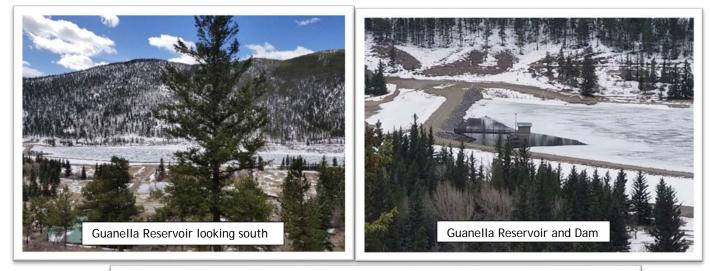

# **Guanella Reservoir Storage Purchase Project**

Town of Empire

Substantially Complete November 1, 2019

## **Project Description**

The City of Golden constructed Guanella Reservoir in 2003 just upstream from the Town of Empire. During construction of the reservoir, negotiations between Empire and Golden yielded an agreement that allowed Empire the delivery of up to 6.3 acre-feet of water per year from Guanella Reservoir. In addition to the yearly delivery, the Town of Empire has the option to purchase or lease 10 acre-feet of perpetual storage in the reservoir. The term of the purchase/lease option of the Golden Agreement expires in 2033. This project secured the 10 acre-feet of storage space in Guanella Reservoir. The purchase was finalized and the sale was completed October 2019.