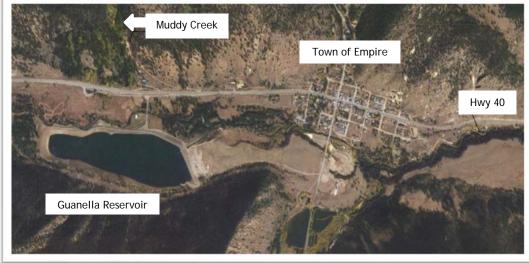

# **Guanella Reservoir Storage Purchase Project**

Town of Empire

Substantially Complete November 1, 2019

## **Project Description**

The City of Golden constructed Guanella Reservoir in 2003 just upstream from the Town of Empire. During construction of the reservoir, negotiations between Empire and Golden yielded an agreement that allowed Empire the delivery of up to 6.3 acre-feet of water per year from Guanella Reservoir. In addition to the yearly delivery, the Town of Empire has the option to purchase or lease 10 acre-feet of perpetual storage in the reservoir. The term of the purchase/lease option of the Golden Agreement expires in 2033. This project secured the 10 acre-feet of storage space in Guanella Reservoir. The purchase was finalized and the sale was completed October 2019.

| P R                                                                      | O J E C .    | T D     | ΑΤΑ                                    |  |
|--------------------------------------------------------------------------|--------------|---------|----------------------------------------|--|
| Sponsor: Town of Empire                                                  | County: Clea | r Creek | Water Source: West Fork of Clear Creek |  |
| Type of Project: Reservoir Storage                                       |              | Board A | pproval Date: May 2019                 |  |
| Terms of Loan: 2.50% for 30 years (Original) \$124,230 (Final) \$124,230 |              |         |                                        |  |
| Engineer: James R. Ford, P.E., Ford Research Group                       |              |         |                                        |  |