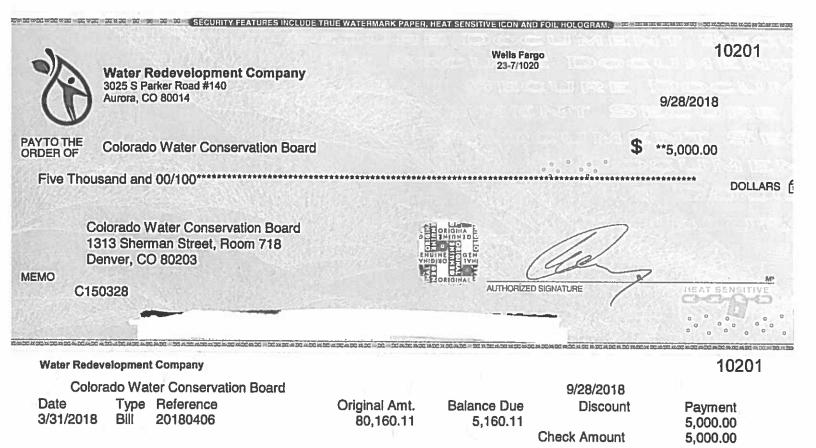

| \$ | -           | \$ | -               |    |             | \$ | 2                    |  |
| 18                                  | 1-Mar-31  | \$0.00                      | \$ | -           | \$ | -               |    |             | \$ | -                    |  |
| 19                                  | 1-Mar-32  | \$0.00                      | \$ | -           | \$ | -               |    |             | \$ | •                    |  |
| 20                                  | 1-Mar-33  | \$0.00                      | \$ | -           | \$ | 9 <del></del> 2 |    |             | \$ | -                    |  |
| TOTALS                              |           | \$1,414,786.26              | \$ | ,184,882.00 |    | \$218,503.24    | 8  | 11,401.02   |    | \$0.00               |  |



# RECEIVED

### SEP 25 2018

COLC WATER CONSERVATION BOARD

#### Water Redevelopment C150328

5,000.00