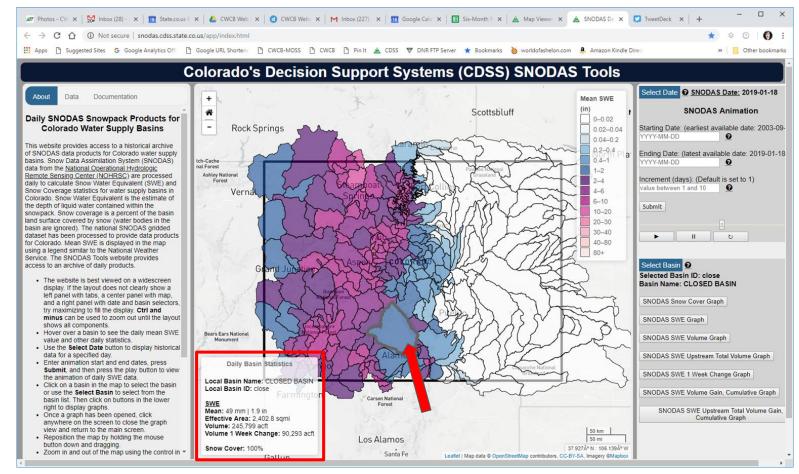

### Arrow over or click on a basin for more info

### You can view graphs of data for the selected basin:

#### Snow Cover

SWE

1 Week Change