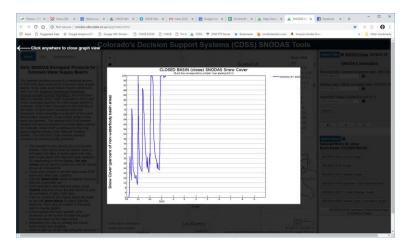

### You can view graphs of data for the selected basin:

#### Snow Cover

SWE

1 Week Change