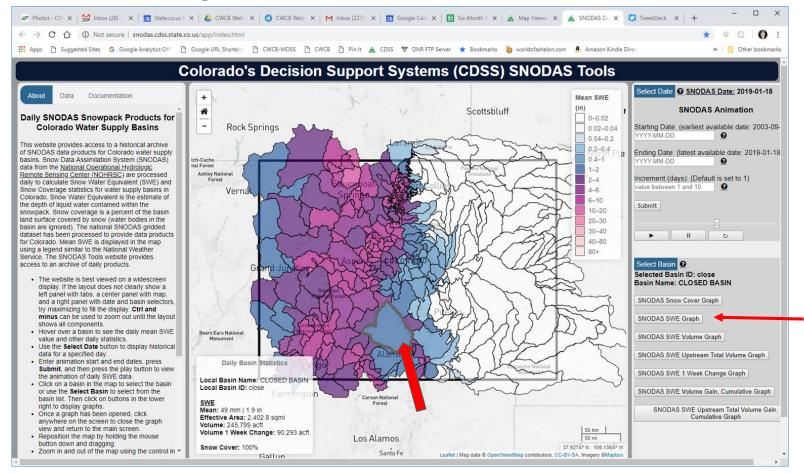

## What are the CDSS SNODAS Tools?

- Historical archive of SNODAS data products for Colorado water supply basins.
- Snow Data Assimilation System (SNODAS) data from the National Operational Hydrologic Remote Sensing Center (NOHRSC)
- Processed daily to calculate Snow Water Equivalent (SWE) and Snow Coverage statistics for water supply basins in Colorado.

### Arrow over or click on a basin for more info

### You can view graphs of data for the selected basin: