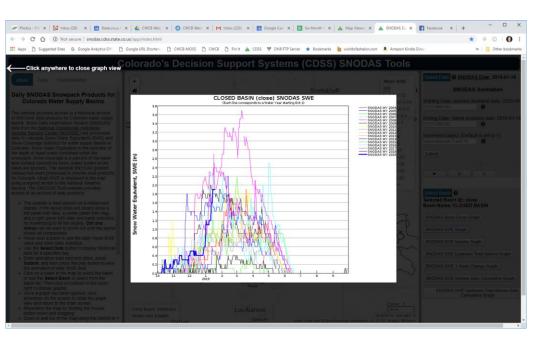

### You can view graphs of data for the selected basin:

#### Snow Cover

SWE

1 Week Change