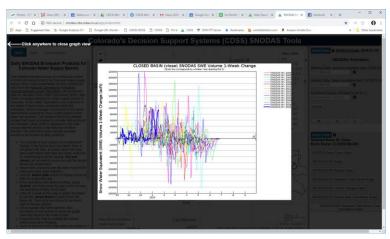

### You can view graphs of data for the selected basin:

#### Snow Cover

SWE

1 Week Change