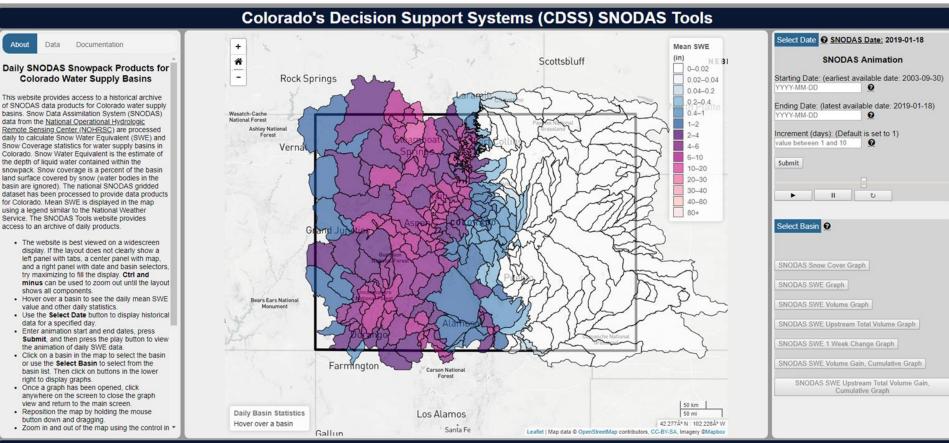

## What are the CDSS SNODAS Tools?

- Historical archive of SNODAS data products for Colorado water supply basins.
- Snow Data Assimilation System (SNODAS) data from the National Operational Hydrologic Remote Sensing Center (NOHRSC)
- Processed daily to calculate Snow Water Equivalent (SWE) and Snow Coverage statistics for water supply basins in Colorado.

### Arrow over or click on a basin for more info

### You can view graphs of data for the selected basin: