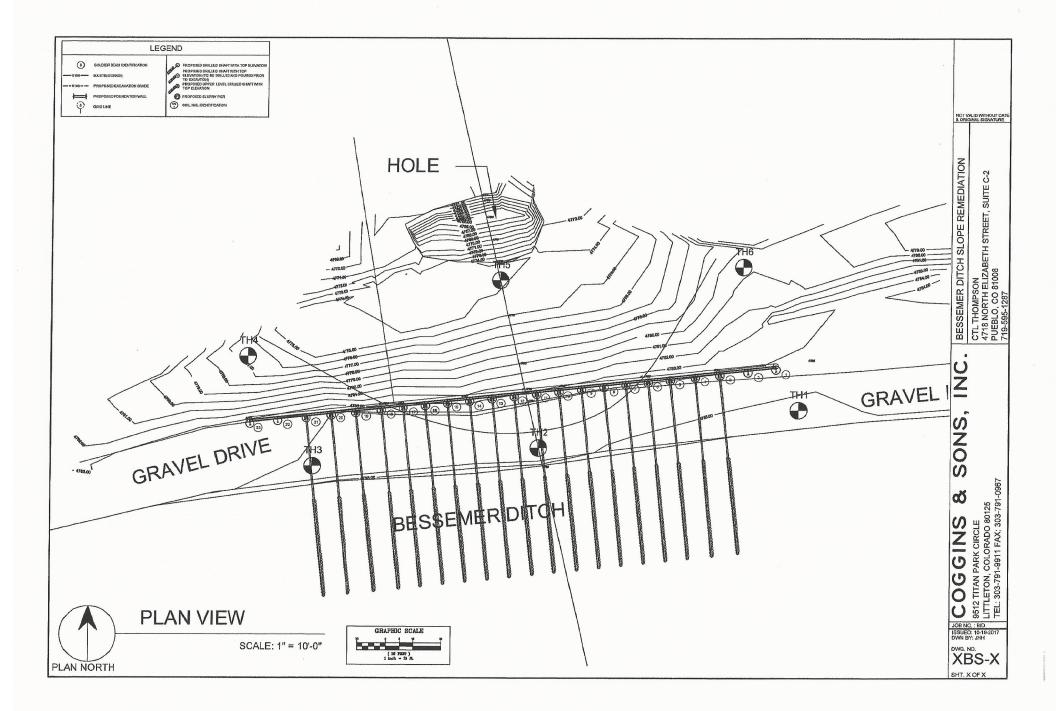

CTL Thompson was contracted to perform soils borings and provide geotechnical design and consultation services. NorthStar Engineering and Surveying provided topographic surveys of the area. After evaluation of the borings and topography, CTL Thompson concluded that the canal itself was on a relatively stable bench of the slide zone. However, the maintenance road and outlying slope area is extremely unstable and will continue to move without mechanical stabilization. Loss of this area would result in a narrow canal wall which would undoubtedly fail due to saturation and hydraulic pressures.

#### Phase 1 – Mechanical Stabilization of the Slide Zone

Four distinct alternatives were considered. They were:

- 1. Take no action other than continued maintenance and filling of the maintenance road area.
- 2. Place additional earthfill to flatten and stabilize the slope.
- 3. Drilled in-place beams at 8 to 10-foot spacing, with tieback anchors and reinforced shotcrete facing. Quoted cost of \$481,577.
- Two phase approach. First phase of drilled shaft cantilever wall at 5-foot spacing. Install inclinometers for movement monitoring. Budget estimate of \$309,000. Second phase, if required, of installing tieback anchors at 10-foot spacing. Budget estimate of \$148,800. Total both phases is \$457,800.