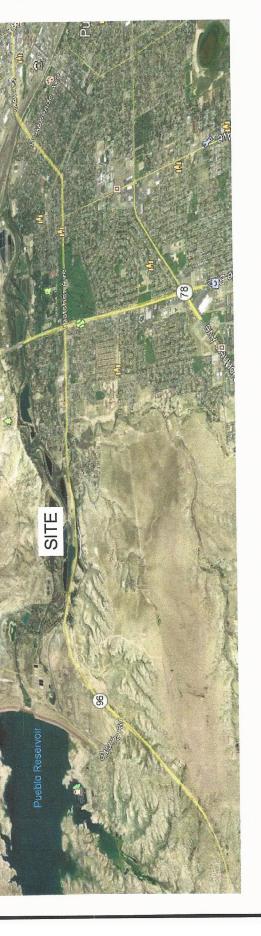

This summer, the land started sliding away from the Bessemer Ditch canal. The escarpment area is approximately 200 feet wide. The apparent edge of the escarpment was only about six feet from the top of the canal. The project site is along the limestone bluffs west of Pueblo, approximately two miles east of Pueblo Dam. The Company contacted a local engineer (Kidd Engineering and Construction Management Services, Inc.) who made recommendations for immediate action. Then arrangements were made for a geotechnical consultant (CTL Thompson, Inc.) to take soil borings and perform stability analyses for the site. The engineer and consultant reported their findings to the Board. It was agreed to have CTL contact construction firms they knew who had experience in land stabilization. Three companies expressed an interest and made site visits. Two proposals were actually received. Both were evaluated by CTL and Kidd and determined to be similar approaches in basic concept and viable alternatives.

## **PROJECT DESCRIPTION AND ALTERNATIVES**

The Bessemer Ditch provides irrigation water to 20,000 acres of irrigated farm land east and south of Pueblo. The head gate to the canal is located within the Bureau of Reclamation's Pueblo Dam. There is an ancient slide zone approximately two miles downstream of the Dam. There have been some minor land movements in this area in the past, but it significantly activated in the summer of 2017. Some days there was as much as three feet of movement. The water delivered to the farmers was reduced about 25 percent to lower the risk of a failure. The fields had already been planted, so the farmers could not adjust their cropping plan for the year. Not only were their crops and yields reduced, but their water passed downstream to junior water rights. The apparent area of the slide zone is approximately 200 feet wide.