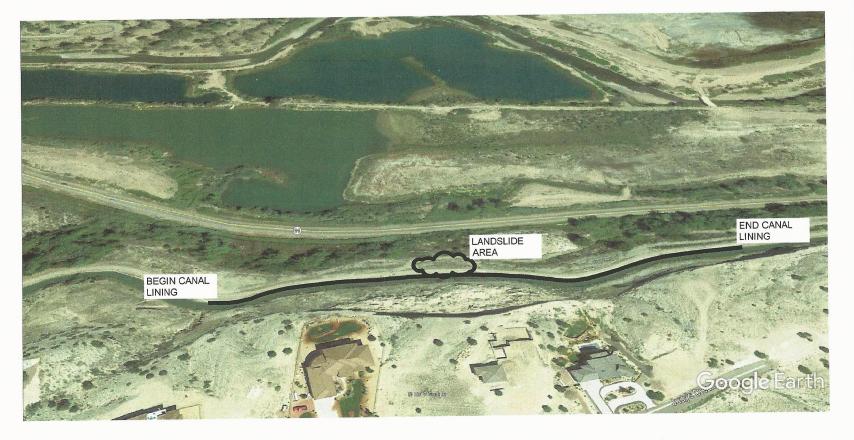

This summer, the land started sliding away from the Bessemer Ditch canal. The escarpment area is approximately 200 feet wide. The apparent edge of the escarpment was only about six feet from the top of the canal. The project site is along the limestone bluffs west of Pueblo, approximately two miles east of Pueblo Dam. The Company contacted a local engineer (Kidd Engineering and Construction Management Services, Inc.) who made recommendations for immediate action. Then arrangements were made for a geotechnical consultant (CTL Thompson, Inc.) to take soil borings and perform stability analyses for the site. The engineer and consultant reported their findings to the Board. It was agreed to have CTL contact construction firms they knew who had experience in land stabilization. Three companies expressed an interest and made site visits. Two proposals were actually received. Both were evaluated by CTL and Kidd and determined to be similar approaches in basic concept and viable alternatives.

## **PROJECT DESCRIPTION AND ALTERNATIVES**

The Bessemer Ditch provides irrigation water to 20,000 acres of irrigated farm land east and south of Pueblo. The head gate to the canal is located within the Bureau of Reclamation's Pueblo Dam. There is an ancient slide zone approximately two miles downstream of the Dam. There have been some minor land movements in this area in the past, but it significantly activated in the summer of 2017. Some days there was as much as three feet of movement. The water delivered to the farmers was reduced about 25 percent to lower the risk of a failure. The fields had already been planted, so the farmers could not adjust their cropping plan for the year. Not only were their crops and yields reduced, but their water passed downstream to junior water rights. The apparent area of the slide zone is approximately 200 feet wide.

#### Phase 2 – Canal Lining

CTL Thompson and both Phase 1 responders recommend installing a synthetic liner in the canal to reduce any seepage that may be occurring throughout this area. The design and installation of the recommended synthetic liner is the work proposed under Phase 2. This is severable work and can be done during the winter of 2018 if the Phase 1 construction does not allow sufficient access and time for this work to be done. Data collection and design of this work could not be done until the water was shut down and the canal drains out. The length of the reach to be lined is approximately 1200 lineal feet. There will be approximately 480,000 square feet of synthetic liner material required for the job. Preliminary engineer's estimates are that this will be approximately a \$300,000 project. Therefore, the submitted application for Phase 2 is in the amount of \$300,000. A refined estimate should be completed by mid-January 2018