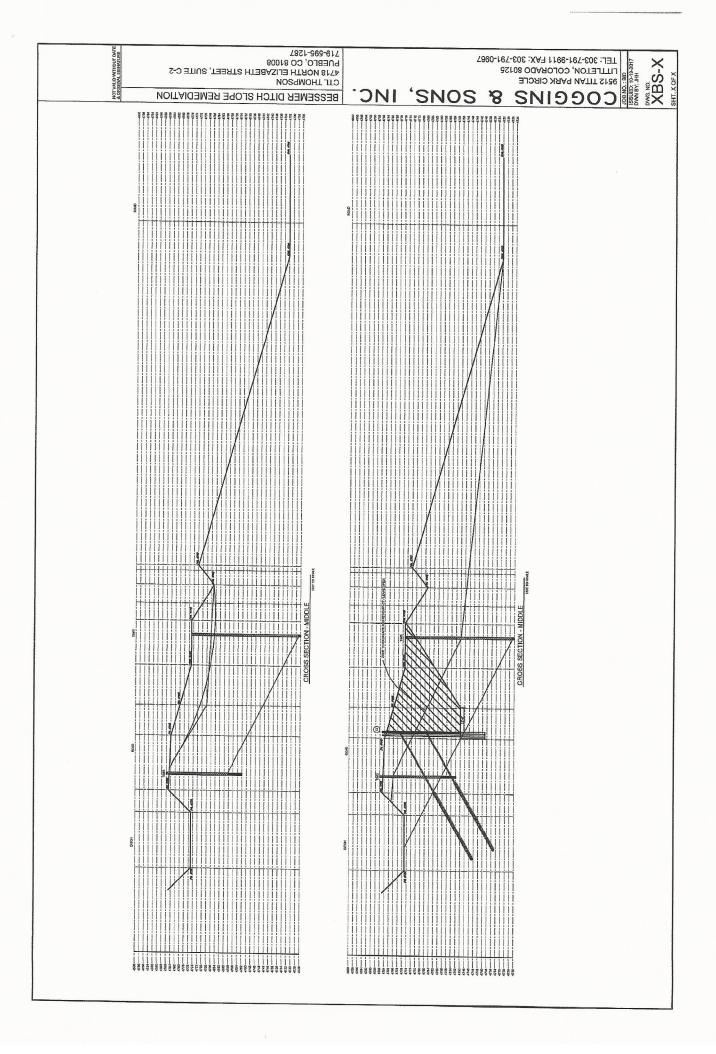

# APPENDIX B SELECTED ALTERNATIVE PROPOSAL COGGINS & SONS, INC

Caisson Drilling, Excavation Shoring, Tieback Anchors

| LUMP SUM COST (5,126 sq. ft.)       | \$481,577.00 |
|-------------------------------------|--------------|
| (BASED ON THE ABOVE QUALIFICATIONS) |              |

Sincerely,

Coy Coggins <u>ccoggins@cogginsandsons.com</u> 9512 Titan Park Circle Littleton, CO 80125 (303) 791-9911 / Fax: (303 791-0967)

| NOT VALD MT-FOUT DATE | CTL THOMPSON<br>4718 NORTH ELIZABETH STREET, SUITE C-2<br>719-595-1287<br>719-595-1287 | N, COLORADO 80125<br>N, COLORADO 80125<br>791-9911 FAX: 303-791-0967                                           |  |
|-----------------------|----------------------------------------------------------------------------------------|----------------------------------------------------------------------------------------------------------------|--|
| 8 ORIG                | BESSEMER DITCH SLOPE REMEDIATION                                                       | CINS & SONS, INC.                                                                                              |  |
|                       |                                                                                        |                                                                                                                |  |
|                       |                                                                                        |                                                                                                                |  |
|                       | 4800<br>47798<br>47798<br>47798<br>47798<br>47798<br>4778<br>4778                      | 4760<br>4769<br>4768<br>4769<br>47660<br>47760<br>4774<br>4746<br>4776<br>4778<br>4778<br>4778<br>4778<br>4778 |  |
|                       | ╡╡╎╎╎╎┇╎┇╎╎┇╎╎<br>┾┼┼┼┿╵ <mark>═╤╤┓╓╖</mark> ╎┼╎┼╎┼╎╎║ <sup>®</sup> ╷                  |                                                                                                                |  |
|                       |                                                                                        |                                                                                                                |  |
|                       |                                                                                        |                                                                                                                |  |
|                       |                                                                                        |                                                                                                                |  |
|                       |                                                                                        |                                                                                                                |  |
|                       |                                                                                        |                                                                                                                |  |
|                       |                                                                                        |                                                                                                                |  |
|                       |                                                                                        |                                                                                                                |  |
|                       |                                                                                        |                                                                                                                |  |
|                       |                                                                                        |                                                                                                                |  |
|                       |                                                                                        |                                                                                                                |  |
|                       |                                                                                        |                                                                                                                |  |
|                       |                                                                                        |                                                                                                                |  |
|                       |                                                                                        |                                                                                                                |  |
|                       |                                                                                        |                                                                                                                |  |
|                       |                                                                                        |                                                                                                                |  |
|                       |                                                                                        |                                                                                                                |  |
|                       |                                                                                        |                                                                                                                |  |
|                       |                                                                                        |                                                                                                                |  |
|                       |                                                                                        |                                                                                                                |  |
|                       |                                                                                        |                                                                                                                |  |
|                       |                                                                                        |                                                                                                                |  |
|                       |                                                                                        |                                                                                                                |  |
|                       |                                                                                        |                                                                                                                |  |
|                       | 5                                                                                      |                                                                                                                |  |
|                       |                                                                                        |                                                                                                                |  |
|                       |                                                                                        |                                                                                                                |  |
|                       | 8888888888888888888888888888888888888                                                  | 2 1 1 1 1 1 1 1 1 1 1 1 1 1 1 1 1 1 1 1                                                                        |  |
|                       |                                                                                        | · · · · · · · · · · · · · · · · · · ·                                                                          |  |
|                       |                                                                                        |                                                                                                                |  |