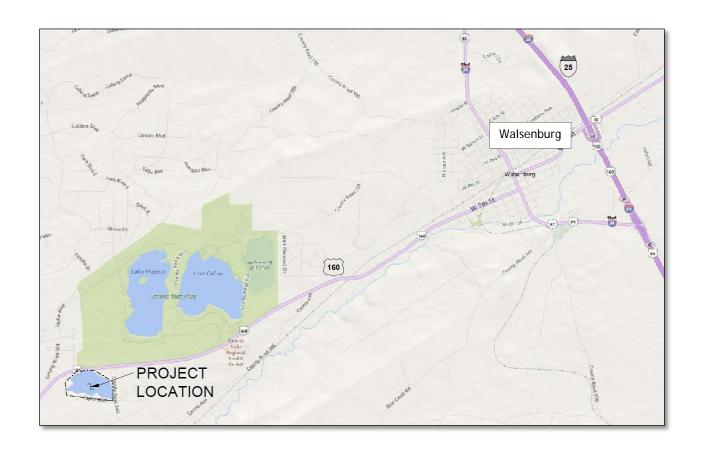

## City Lake Dam Enlargement City of Walsenburg

November 2017 Board Meeting Final Consideration

| L                | 0 | С | Α | Т        | - 1  | 0     | N |
|------------------|---|---|---|----------|------|-------|---|
| County/Counties: |   |   |   | Huerfano |      |       |   |
| Drainage Basin:  |   |   |   |          | Arka | ınsas |   |

Walsenburg's City Lake Dam is currently under a reservoir storage restriction and a mandatory dam safety compliance plan imposed by the Dam Safety Branch of the Office of the State Engineer. RJH Consultants, Inc, has determined, through a number of previously completed investigations and analyses, that the most cost-effective rehabilitation option is to completely remove the existing dam and build a new dam, that meets all current dam safety design criteria, in the same location as the existing dam. The City, in conjunction with other local water users and entities who will have shared access to the new storage, has the desire to raise the existing dam height by three (3) vertical feet and create approximately 120 acre-feet of new and additional storage in the reservoir. The Water Plan grant funding will be used for the design, permitting and construction of the three-foot dam height raise.