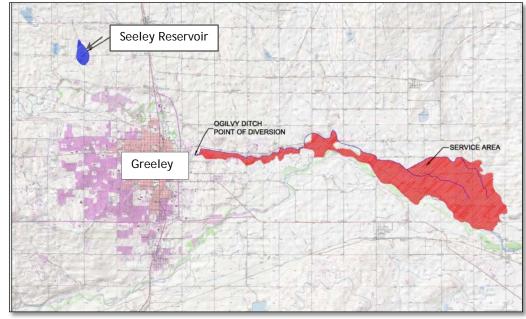

The Ogilvy Irrigating and Land Company is a mutual ditch company that owns and operates Seeley Reservoir and the Ogilvy Ditch. The Ogilvy Ditch system encompasses 3,600 acres from a Cache la Poudre River diversion, located on the east edge of Greeley to farms east of Kersey. Seeley Reservoir has a decreed capacity of 1,543 acre-feet. The proposed project will re-establish the physical capacity to this decreed volume. The water stored in the reservoir is used to provide supplemental irrigation supplies to the Ogilvy Ditch service area. Stored water is also used to provide augmentation water for the Ogilvy Augmentation Company, whose members own wells that provide irrigation water within the same service area.

This project will recover 356 acre-feet of reservoir storage space that has been lost to sedimentation deposition over many years. New water storage sites have been considered, but would be limited to about 100 acre-feet of capacity. Sedimentation of Seeley Reservoir resulted largely because of the high inflows running through the steep inlet channel above the reservoir. The Colorado Department of Transportation completed major improvements to the Seeley Reservoir inlet channel at State Highway 392 in 2011 which substantially, if not fully, mitigated the conditions causing the erosion within the inlet ditch which generated the sedimentation impacting Seeley Lake. It is expected that the recurrence of sedimentation will be limited. Construction is scheduled for the fall of 2018. Funding will come from a Water Plan Grant and CWCB loan.